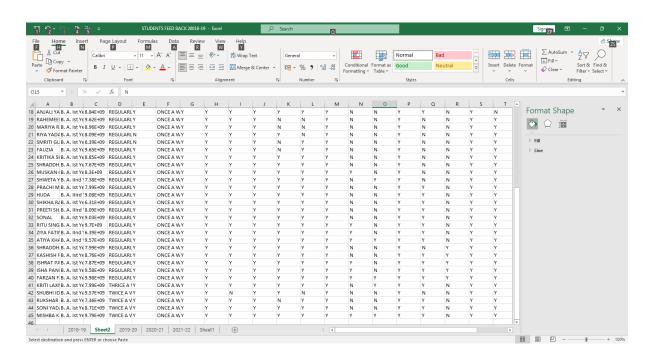

## FILLED SAMPLE STUDENT FEEDBACK FORM 2018-2019

|     | DAYANAND GI<br>C.S.J.M.<br>STUDE                                                                                                                                                                                                                                                                                                                                                                                                                                                                                                                                                                                                                                                                                                                                                                                                                                                                                                                                                                                                                                                                                                                                                                                                                                                                                                                                                                                                                                                                                                                                                                                                                                                                                                                                                                                                                                                                                                                                                                                                                                                                                               | UNIVER                           | DBAC                    | KAN<br>K FOI             | PUR<br>RM               |            |              | _                          |
|-----|--------------------------------------------------------------------------------------------------------------------------------------------------------------------------------------------------------------------------------------------------------------------------------------------------------------------------------------------------------------------------------------------------------------------------------------------------------------------------------------------------------------------------------------------------------------------------------------------------------------------------------------------------------------------------------------------------------------------------------------------------------------------------------------------------------------------------------------------------------------------------------------------------------------------------------------------------------------------------------------------------------------------------------------------------------------------------------------------------------------------------------------------------------------------------------------------------------------------------------------------------------------------------------------------------------------------------------------------------------------------------------------------------------------------------------------------------------------------------------------------------------------------------------------------------------------------------------------------------------------------------------------------------------------------------------------------------------------------------------------------------------------------------------------------------------------------------------------------------------------------------------------------------------------------------------------------------------------------------------------------------------------------------------------------------------------------------------------------------------------------------------|----------------------------------|-------------------------|--------------------------|-------------------------|------------|--------------|----------------------------|
|     | Himani Chandala                                                                                                                                                                                                                                                                                                                                                                                                                                                                                                                                                                                                                                                                                                                                                                                                                                                                                                                                                                                                                                                                                                                                                                                                                                                                                                                                                                                                                                                                                                                                                                                                                                                                                                                                                                                                                                                                                                                                                                                                                                                                                                                |                                  |                         |                          |                         | Year       |              |                            |
| nai | il ID chandelalimanioso                                                                                                                                                                                                                                                                                                                                                                                                                                                                                                                                                                                                                                                                                                                                                                                                                                                                                                                                                                                                                                                                                                                                                                                                                                                                                                                                                                                                                                                                                                                                                                                                                                                                                                                                                                                                                                                                                                                                                                                                                                                                                                        | Janail                           | -co-M                   | ob. /Wi                  | aisapp                  | No         | 4234         | 8 6058                     |
|     | How frequently do you attend your classes?<br>arm fibrall are article result in orth \$2                                                                                                                                                                                                                                                                                                                                                                                                                                                                                                                                                                                                                                                                                                                                                                                                                                                                                                                                                                                                                                                                                                                                                                                                                                                                                                                                                                                                                                                                                                                                                                                                                                                                                                                                                                                                                                                                                                                                                                                                                                       | ,                                |                         |                          |                         |            |              |                            |
|     | Cince a week Twice a week                                                                                                                                                                                                                                                                                                                                                                                                                                                                                                                                                                                                                                                                                                                                                                                                                                                                                                                                                                                                                                                                                                                                                                                                                                                                                                                                                                                                                                                                                                                                                                                                                                                                                                                                                                                                                                                                                                                                                                                                                                                                                                      |                                  | This                    | e a week                 |                         |            | trailer      |                            |
|     | Are yes communicated in advance about an<br>our arrist contail is citerally to the gift                                                                                                                                                                                                                                                                                                                                                                                                                                                                                                                                                                                                                                                                                                                                                                                                                                                                                                                                                                                                                                                                                                                                                                                                                                                                                                                                                                                                                                                                                                                                                                                                                                                                                                                                                                                                                                                                                                                                                                                                                                        | y changes o<br>की जूबना प्       | e creed<br>of 4 d       | utino in ti<br>viift 87  | le sched                | ded classe | st,          |                            |
|     | VPS NO                                                                                                                                                                                                                                                                                                                                                                                                                                                                                                                                                                                                                                                                                                                                                                                                                                                                                                                                                                                                                                                                                                                                                                                                                                                                                                                                                                                                                                                                                                                                                                                                                                                                                                                                                                                                                                                                                                                                                                                                                                                                                                                         |                                  |                         |                          |                         |            |              |                            |
|     | How often do you approach you teachers be<br>आप जिल्ली बार आपनी जिल्लाका को सकत की पत                                                                                                                                                                                                                                                                                                                                                                                                                                                                                                                                                                                                                                                                                                                                                                                                                                                                                                                                                                                                                                                                                                                                                                                                                                                                                                                                                                                                                                                                                                                                                                                                                                                                                                                                                                                                                                                                                                                                                                                                                                          | fore or site<br>हिंग या बात      | र राज्या<br>में सम्पर्ध | क्षरति है?<br>क्षरति है? |                         |            |              |                            |
|     | Circe Y veek   Once a Foreight                                                                                                                                                                                                                                                                                                                                                                                                                                                                                                                                                                                                                                                                                                                                                                                                                                                                                                                                                                                                                                                                                                                                                                                                                                                                                                                                                                                                                                                                                                                                                                                                                                                                                                                                                                                                                                                                                                                                                                                                                                                                                                 |                                  | ce a mor                |                          |                         | Nour       |              |                            |
|     | Arr your teachers svalishie when you appro-<br>eus would likeling workstown at Paulin                                                                                                                                                                                                                                                                                                                                                                                                                                                                                                                                                                                                                                                                                                                                                                                                                                                                                                                                                                                                                                                                                                                                                                                                                                                                                                                                                                                                                                                                                                                                                                                                                                                                                                                                                                                                                                                                                                                                                                                                                                          | nch them do<br>तसद में एप        | ring cel                | lege work                | ing boom                | 2          |              |                            |
|     | Yes No                                                                                                                                                                                                                                                                                                                                                                                                                                                                                                                                                                                                                                                                                                                                                                                                                                                                                                                                                                                                                                                                                                                                                                                                                                                                                                                                                                                                                                                                                                                                                                                                                                                                                                                                                                                                                                                                                                                                                                                                                                                                                                                         |                                  |                         |                          |                         |            |              |                            |
|     | Do you find your tractions interesting and on<br>our arrest arrest fictions on those and even<br>year.                                                                                                                                                                                                                                                                                                                                                                                                                                                                                                                                                                                                                                                                                                                                                                                                                                                                                                                                                                                                                                                                                                                                                                                                                                                                                                                                                                                                                                                                                                                                                                                                                                                                                                                                                                                                                                                                                                                                                                                                                         | ry to unders                     | eard?<br>s. viril é     | 7                        |                         |            |              |                            |
|     | Have you appropried to others for cases gui<br>राज आर अपनी निशित्या से केवियर सामंदर्शन व                                                                                                                                                                                                                                                                                                                                                                                                                                                                                                                                                                                                                                                                                                                                                                                                                                                                                                                                                                                                                                                                                                                                                                                                                                                                                                                                                                                                                                                                                                                                                                                                                                                                                                                                                                                                                                                                                                                                                                                                                                      | dance and a<br>B (Brg enro)      | हड्डाक<br>र्ग करती      | 17                       |                         |            |              |                            |
|     | Are Cover guidence and Career related peoples with the street selected at the street gentless YES                                                                                                                                                                                                                                                                                                                                                                                                                                                                                                                                                                                                                                                                                                                                                                                                                                                                                                                                                                                                                                                                                                                                                                                                                                                                                                                                                                                                                                                                                                                                                                                                                                                                                                                                                                                                                                                                                                                                                                                                                              | passones hell<br>तराव में ब्राप  | d in cell<br>drive fi   | खुदी<br>वे जाते हैं      | 7                       |            |              |                            |
|     | De youtske part in any Evers Corridore esti<br>स्था आप सहाविकास्य की राज्येका गाँउविका                                                                                                                                                                                                                                                                                                                                                                                                                                                                                                                                                                                                                                                                                                                                                                                                                                                                                                                                                                                                                                                                                                                                                                                                                                                                                                                                                                                                                                                                                                                                                                                                                                                                                                                                                                                                                                                                                                                                                                                                                                         | ities is the<br>में प्राप्त संस् | ecilipsi<br>t \$7       |                          |                         |            |              |                            |
|     | NO NO                                                                                                                                                                                                                                                                                                                                                                                                                                                                                                                                                                                                                                                                                                                                                                                                                                                                                                                                                                                                                                                                                                                                                                                                                                                                                                                                                                                                                                                                                                                                                                                                                                                                                                                                                                                                                                                                                                                                                                                                                                                                                                                          |                                  |                         |                          |                         |            |              |                            |
|     | Are the practice session for the above activity on overses ethicited of the aware fruft.  V56 NO                                                                                                                                                                                                                                                                                                                                                                                                                                                                                                                                                                                                                                                                                                                                                                                                                                                                                                                                                                                                                                                                                                                                                                                                                                                                                                                                                                                                                                                                                                                                                                                                                                                                                                                                                                                                                                                                                                                                                                                                                               | ies organiza<br>१११ कम की हो     | od regula<br>ich 80     | rly?                     |                         |            |              |                            |
|     | Are you senisted with the attention and assistant जार पहिल्लीय गरिनियों के लिए उपलब्ध                                                                                                                                                                                                                                                                                                                                                                                                                                                                                                                                                                                                                                                                                                                                                                                                                                                                                                                                                                                                                                                                                                                                                                                                                                                                                                                                                                                                                                                                                                                                                                                                                                                                                                                                                                                                                                                                                                                                                                                                                                          | tener resit                      | ible it ti<br>पुरिश्व   | e college<br>d A rigs    | tor stere<br>c 87       | ECA acti   | ities?       |                            |
|     | NO NO NO NO                                                                                                                                                                                                                                                                                                                                                                                                                                                                                                                                                                                                                                                                                                                                                                                                                                                                                                                                                                                                                                                                                                                                                                                                                                                                                                                                                                                                                                                                                                                                                                                                                                                                                                                                                                                                                                                                                                                                                                                                                                                                                                                    | Bourn A                          | Passau                  | I Dunier                 | rish cu                 | to all the |              |                            |
|     | Bo you persicipate in activities of NOC, NSS<br>बया अन्य एनसीनी, एनएसएस, सेवर्स एक रेवरी                                                                                                                                                                                                                                                                                                                                                                                                                                                                                                                                                                                                                                                                                                                                                                                                                                                                                                                                                                                                                                                                                                                                                                                                                                                                                                                                                                                                                                                                                                                                                                                                                                                                                                                                                                                                                                                                                                                                                                                                                                       | गाहितियत                         | रतन श                   | ल्युरीक व                | त्रव वा वि              | वर्ग अन्य  | विशिधि में   | त सर्वतापुर<br>सम्म संसी ह |
|     | MER NO                                                                                                                                                                                                                                                                                                                                                                                                                                                                                                                                                                                                                                                                                                                                                                                                                                                                                                                                                                                                                                                                                                                                                                                                                                                                                                                                                                                                                                                                                                                                                                                                                                                                                                                                                                                                                                                                                                                                                                                                                                                                                                                         |                                  |                         |                          |                         |            |              |                            |
|     | Have you wan prices and awards for winning<br>an acrost weeker to fireferzous our up the                                                                                                                                                                                                                                                                                                                                                                                                                                                                                                                                                                                                                                                                                                                                                                                                                                                                                                                                                                                                                                                                                                                                                                                                                                                                                                                                                                                                                                                                                                                                                                                                                                                                                                                                                                                                                                                                                                                                                                                                                                       | क्लाक्टारंक<br>ती प्रतिपंत्रि    | is organ<br>III 4 ge    | tot by th                | र दार्ग बहुत<br>अपने की | and unive  | nity?        |                            |
|     | NA NO                                                                                                                                                                                                                                                                                                                                                                                                                                                                                                                                                                                                                                                                                                                                                                                                                                                                                                                                                                                                                                                                                                                                                                                                                                                                                                                                                                                                                                                                                                                                                                                                                                                                                                                                                                                                                                                                                                                                                                                                                                                                                                                          |                                  |                         |                          |                         |            |              |                            |
|     | Do you think such events and activities are an extra event event in the 1 of the light of a size $\frac{1}{2}$                                                                                                                                                                                                                                                                                                                                                                                                                                                                                                                                                                                                                                                                                                                                                                                                                                                                                                                                                                                                                                                                                                                                                                                                                                                                                                                                                                                                                                                                                                                                                                                                                                                                                                                                                                                                                                                                                                                                                                                                                 | eful and add                     | to the a                | il round d               | tvolapsi<br>en if R     | III of the | noderts of t | te rollega                 |
|     | NO NO                                                                                                                                                                                                                                                                                                                                                                                                                                                                                                                                                                                                                                                                                                                                                                                                                                                                                                                                                                                                                                                                                                                                                                                                                                                                                                                                                                                                                                                                                                                                                                                                                                                                                                                                                                                                                                                                                                                                                                                                                                                                                                                          |                                  |                         |                          |                         |            |              |                            |
|     | Are you evolved in organizing any of these as our and an archive it ingress.                                                                                                                                                                                                                                                                                                                                                                                                                                                                                                                                                                                                                                                                                                                                                                                                                                                                                                                                                                                                                                                                                                                                                                                                                                                                                                                                                                                                                                                                                                                                                                                                                                                                                                                                                                                                                                                                                                                                                                                                                                                   | siriter?                         |                         |                          |                         |            |              |                            |
|     | The second of second at the second se | 6.                               |                         |                          |                         |            |              |                            |
|     | YES 1 M                                                                                                                                                                                                                                                                                                                                                                                                                                                                                                                                                                                                                                                                                                                                                                                                                                                                                                                                                                                                                                                                                                                                                                                                                                                                                                                                                                                                                                                                                                                                                                                                                                                                                                                                                                                                                                                                                                                                                                                                                                                                                                                        |                                  |                         |                          |                         |            |              |                            |