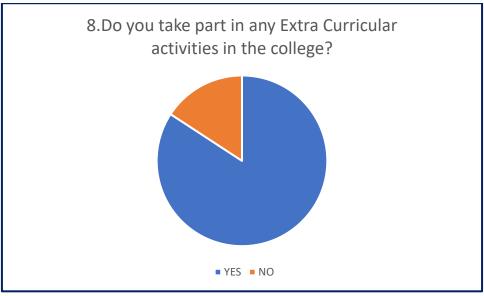

## FILLED SAMPLE STUDENT FEEDBACK FORM 2018-2019

|     | DAYANAND GI<br>C.S.J.M.<br>STUDE                                                                                                                                                                                                                                                                                                                                                                                                                                                                                                                                                                                                                                                                                                                                                                                                                                                                                                                                                                                                                                                                                                                                                                                                                                                                                                                                                                                                                                                                                                                                                                                                                                                                                                                                                                                                                                                                                                                                                                                                                                                                                               | UNIVER                           | DBAC                    | KAN<br>K FOI             | PUR<br>RM               |            |              | _                          |
|-----|--------------------------------------------------------------------------------------------------------------------------------------------------------------------------------------------------------------------------------------------------------------------------------------------------------------------------------------------------------------------------------------------------------------------------------------------------------------------------------------------------------------------------------------------------------------------------------------------------------------------------------------------------------------------------------------------------------------------------------------------------------------------------------------------------------------------------------------------------------------------------------------------------------------------------------------------------------------------------------------------------------------------------------------------------------------------------------------------------------------------------------------------------------------------------------------------------------------------------------------------------------------------------------------------------------------------------------------------------------------------------------------------------------------------------------------------------------------------------------------------------------------------------------------------------------------------------------------------------------------------------------------------------------------------------------------------------------------------------------------------------------------------------------------------------------------------------------------------------------------------------------------------------------------------------------------------------------------------------------------------------------------------------------------------------------------------------------------------------------------------------------|----------------------------------|-------------------------|--------------------------|-------------------------|------------|--------------|----------------------------|
|     | Himani Chandala                                                                                                                                                                                                                                                                                                                                                                                                                                                                                                                                                                                                                                                                                                                                                                                                                                                                                                                                                                                                                                                                                                                                                                                                                                                                                                                                                                                                                                                                                                                                                                                                                                                                                                                                                                                                                                                                                                                                                                                                                                                                                                                |                                  |                         |                          |                         | Year       |              |                            |
| nai | il ID chandelalimanioso                                                                                                                                                                                                                                                                                                                                                                                                                                                                                                                                                                                                                                                                                                                                                                                                                                                                                                                                                                                                                                                                                                                                                                                                                                                                                                                                                                                                                                                                                                                                                                                                                                                                                                                                                                                                                                                                                                                                                                                                                                                                                                        | Janail                           | -co-M                   | ob. /Wi                  | aisapp                  | No         | 4234         | 8 6058                     |
|     | How frequently do you attend your classes?<br>arm fibrall are article result in orth \$2                                                                                                                                                                                                                                                                                                                                                                                                                                                                                                                                                                                                                                                                                                                                                                                                                                                                                                                                                                                                                                                                                                                                                                                                                                                                                                                                                                                                                                                                                                                                                                                                                                                                                                                                                                                                                                                                                                                                                                                                                                       | ,                                |                         |                          |                         |            |              |                            |
|     | Cince a week Twice a week                                                                                                                                                                                                                                                                                                                                                                                                                                                                                                                                                                                                                                                                                                                                                                                                                                                                                                                                                                                                                                                                                                                                                                                                                                                                                                                                                                                                                                                                                                                                                                                                                                                                                                                                                                                                                                                                                                                                                                                                                                                                                                      |                                  | This                    | e a week                 |                         |            | trailer      |                            |
|     | Are yes communicated in advance about an<br>our arrist contail is citerally to the gift                                                                                                                                                                                                                                                                                                                                                                                                                                                                                                                                                                                                                                                                                                                                                                                                                                                                                                                                                                                                                                                                                                                                                                                                                                                                                                                                                                                                                                                                                                                                                                                                                                                                                                                                                                                                                                                                                                                                                                                                                                        | y changes o<br>की जूबना प्       | e creed<br>of 4 d       | utino in ti<br>viift 87  | le sched                | ded classe | st,          |                            |
|     | VPS NO                                                                                                                                                                                                                                                                                                                                                                                                                                                                                                                                                                                                                                                                                                                                                                                                                                                                                                                                                                                                                                                                                                                                                                                                                                                                                                                                                                                                                                                                                                                                                                                                                                                                                                                                                                                                                                                                                                                                                                                                                                                                                                                         |                                  |                         |                          |                         |            |              |                            |
|     | How often do you approach you teachers be<br>आप जिल्ली बार आपनी जिल्लाका को सकत की पत                                                                                                                                                                                                                                                                                                                                                                                                                                                                                                                                                                                                                                                                                                                                                                                                                                                                                                                                                                                                                                                                                                                                                                                                                                                                                                                                                                                                                                                                                                                                                                                                                                                                                                                                                                                                                                                                                                                                                                                                                                          | fore or site<br>हिंग या बात      | र राज्या<br>में सम्पर्ध | क्षरति है?<br>क्षरति है? |                         |            |              |                            |
|     | Circe Y veek   Once a Foreight                                                                                                                                                                                                                                                                                                                                                                                                                                                                                                                                                                                                                                                                                                                                                                                                                                                                                                                                                                                                                                                                                                                                                                                                                                                                                                                                                                                                                                                                                                                                                                                                                                                                                                                                                                                                                                                                                                                                                                                                                                                                                                 |                                  | ce a mor                |                          |                         | Nour       |              |                            |
|     | Arr your teachers svalishie when you appro-<br>eus would likeling workstown at Paulin                                                                                                                                                                                                                                                                                                                                                                                                                                                                                                                                                                                                                                                                                                                                                                                                                                                                                                                                                                                                                                                                                                                                                                                                                                                                                                                                                                                                                                                                                                                                                                                                                                                                                                                                                                                                                                                                                                                                                                                                                                          | nch them do<br>तसद में एप        | ring cel                | lege work                | ing boom                | 2          |              |                            |
|     | Yes No                                                                                                                                                                                                                                                                                                                                                                                                                                                                                                                                                                                                                                                                                                                                                                                                                                                                                                                                                                                                                                                                                                                                                                                                                                                                                                                                                                                                                                                                                                                                                                                                                                                                                                                                                                                                                                                                                                                                                                                                                                                                                                                         |                                  |                         |                          |                         |            |              |                            |
|     | Do you find your tractions interesting and on<br>our arrest arrest fictions on those and even<br>year.                                                                                                                                                                                                                                                                                                                                                                                                                                                                                                                                                                                                                                                                                                                                                                                                                                                                                                                                                                                                                                                                                                                                                                                                                                                                                                                                                                                                                                                                                                                                                                                                                                                                                                                                                                                                                                                                                                                                                                                                                         | ry to unders                     | eard?<br>s. viril é     | 7                        |                         |            |              |                            |
|     | Have you appropried to others for cases gui<br>राज आर अपनी निशित्या से केवियर सामंदर्शन व                                                                                                                                                                                                                                                                                                                                                                                                                                                                                                                                                                                                                                                                                                                                                                                                                                                                                                                                                                                                                                                                                                                                                                                                                                                                                                                                                                                                                                                                                                                                                                                                                                                                                                                                                                                                                                                                                                                                                                                                                                      | dance and a<br>B (Brg enro)      | हड्डाक<br>र्ग करती      | 17                       |                         |            |              |                            |
|     | Are Cover guidence and Career related peoples with the street selected at the street gentless YES                                                                                                                                                                                                                                                                                                                                                                                                                                                                                                                                                                                                                                                                                                                                                                                                                                                                                                                                                                                                                                                                                                                                                                                                                                                                                                                                                                                                                                                                                                                                                                                                                                                                                                                                                                                                                                                                                                                                                                                                                              | passones hell<br>तराव में ब्राप  | d in cell<br>drive fi   | खुदी<br>वे जाते हैं      | 7                       |            |              |                            |
|     | De youtske part in any Evers Corridore esti<br>स्था आप सहाविकास्य की राज्येका गाँउविका                                                                                                                                                                                                                                                                                                                                                                                                                                                                                                                                                                                                                                                                                                                                                                                                                                                                                                                                                                                                                                                                                                                                                                                                                                                                                                                                                                                                                                                                                                                                                                                                                                                                                                                                                                                                                                                                                                                                                                                                                                         | ities is the<br>में प्राप्त संस् | ecilipsi<br>t \$7       |                          |                         |            |              |                            |
|     | NO NO                                                                                                                                                                                                                                                                                                                                                                                                                                                                                                                                                                                                                                                                                                                                                                                                                                                                                                                                                                                                                                                                                                                                                                                                                                                                                                                                                                                                                                                                                                                                                                                                                                                                                                                                                                                                                                                                                                                                                                                                                                                                                                                          |                                  |                         |                          |                         |            |              |                            |
|     | Are the practice session for the above activity on overses ethicited of the aware fruft.  V56 NO                                                                                                                                                                                                                                                                                                                                                                                                                                                                                                                                                                                                                                                                                                                                                                                                                                                                                                                                                                                                                                                                                                                                                                                                                                                                                                                                                                                                                                                                                                                                                                                                                                                                                                                                                                                                                                                                                                                                                                                                                               | ies organiza<br>१११ कम की हो     | od regula<br>ich 80     | rly?                     |                         |            |              |                            |
|     | Are you senisted with the attention and assistant जार पहिल्लीय गरिनियों के लिए उपलब्ध                                                                                                                                                                                                                                                                                                                                                                                                                                                                                                                                                                                                                                                                                                                                                                                                                                                                                                                                                                                                                                                                                                                                                                                                                                                                                                                                                                                                                                                                                                                                                                                                                                                                                                                                                                                                                                                                                                                                                                                                                                          | tener resit                      | ible it ti<br>पुरिश्व   | e college<br>d A rigs    | tor stere<br>c 87       | ECA acti   | ities?       |                            |
|     | NO NO NO NO                                                                                                                                                                                                                                                                                                                                                                                                                                                                                                                                                                                                                                                                                                                                                                                                                                                                                                                                                                                                                                                                                                                                                                                                                                                                                                                                                                                                                                                                                                                                                                                                                                                                                                                                                                                                                                                                                                                                                                                                                                                                                                                    | Bourn A                          | Passau                  | I Dunier                 | rish cu                 | to all the |              |                            |
|     | Bo you persicipate in activities of NOC, NSS<br>बया अन्य एनसीनी, एनएसएस, सेवर्स एक रेवरी                                                                                                                                                                                                                                                                                                                                                                                                                                                                                                                                                                                                                                                                                                                                                                                                                                                                                                                                                                                                                                                                                                                                                                                                                                                                                                                                                                                                                                                                                                                                                                                                                                                                                                                                                                                                                                                                                                                                                                                                                                       | गाहितियत                         | रतन श                   | ल्युरीक व                | त्रव वा वि              | वर्ग अन्य  | विशिधि में   | त सर्वतापुर<br>सम्म संसी ह |
|     | MER NO                                                                                                                                                                                                                                                                                                                                                                                                                                                                                                                                                                                                                                                                                                                                                                                                                                                                                                                                                                                                                                                                                                                                                                                                                                                                                                                                                                                                                                                                                                                                                                                                                                                                                                                                                                                                                                                                                                                                                                                                                                                                                                                         |                                  |                         |                          |                         |            |              |                            |
|     | Have you wan prices and awards for winning<br>an acrost weeker to fireferzous our up the                                                                                                                                                                                                                                                                                                                                                                                                                                                                                                                                                                                                                                                                                                                                                                                                                                                                                                                                                                                                                                                                                                                                                                                                                                                                                                                                                                                                                                                                                                                                                                                                                                                                                                                                                                                                                                                                                                                                                                                                                                       | क्लाक्टारंक<br>ती प्रतिपंत्रि    | is organ<br>III 4 ge    | tot by th                | र दार्ग बहुत<br>अपने की | and unive  | nity?        |                            |
|     | NA NO                                                                                                                                                                                                                                                                                                                                                                                                                                                                                                                                                                                                                                                                                                                                                                                                                                                                                                                                                                                                                                                                                                                                                                                                                                                                                                                                                                                                                                                                                                                                                                                                                                                                                                                                                                                                                                                                                                                                                                                                                                                                                                                          |                                  |                         |                          |                         |            |              |                            |
|     | Do you think such events and activities are an extra event event in the 1 of the light of a size $\frac{1}{2}$                                                                                                                                                                                                                                                                                                                                                                                                                                                                                                                                                                                                                                                                                                                                                                                                                                                                                                                                                                                                                                                                                                                                                                                                                                                                                                                                                                                                                                                                                                                                                                                                                                                                                                                                                                                                                                                                                                                                                                                                                 | eful and add                     | to the a                | il round d               | tvolapsi<br>en if R     | III of the | noderts of t | te rollega                 |
|     | NO NO                                                                                                                                                                                                                                                                                                                                                                                                                                                                                                                                                                                                                                                                                                                                                                                                                                                                                                                                                                                                                                                                                                                                                                                                                                                                                                                                                                                                                                                                                                                                                                                                                                                                                                                                                                                                                                                                                                                                                                                                                                                                                                                          |                                  |                         |                          |                         |            |              |                            |
|     | Are you evolved in organizing any of these as our and an archive it ingress.                                                                                                                                                                                                                                                                                                                                                                                                                                                                                                                                                                                                                                                                                                                                                                                                                                                                                                                                                                                                                                                                                                                                                                                                                                                                                                                                                                                                                                                                                                                                                                                                                                                                                                                                                                                                                                                                                                                                                                                                                                                   | siriter?                         |                         |                          |                         |            |              |                            |
|     | The second of second at the second se | 6.                               |                         |                          |                         |            |              |                            |
|     | YES 1 M                                                                                                                                                                                                                                                                                                                                                                                                                                                                                                                                                                                                                                                                                                                                                                                                                                                                                                                                                                                                                                                                                                                                                                                                                                                                                                                                                                                                                                                                                                                                                                                                                                                                                                                                                                                                                                                                                                                                                                                                                                                                                                                        |                                  |                         |                          |                         |            |              |                            |