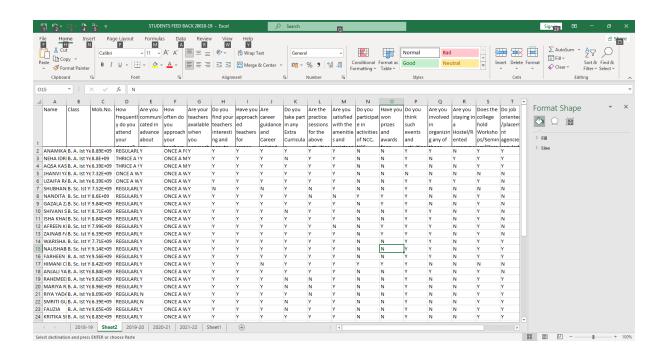

## FILLED SAMPLE STUDENT FEEDBACK FORM 2018-2019

|     | DAYANAND GI<br>C.S.J.M.<br>STUDE                                                                                                                                                                                                                                                                                                                                                                                                                                                                                                                                                                                                                                                                                                                                                                                                                                                                                                                                                                                                                                                                                                                                                                                                                                                                                                                                                                                                                                                                                                                                                                                                                                                                                                                                                                                                                                                                                                                                                                                                                                                                                               | UNIVER                           | DBAC                    | KAN<br>K FOI             | PUR<br>RM               |            |              | _                          |
|-----|--------------------------------------------------------------------------------------------------------------------------------------------------------------------------------------------------------------------------------------------------------------------------------------------------------------------------------------------------------------------------------------------------------------------------------------------------------------------------------------------------------------------------------------------------------------------------------------------------------------------------------------------------------------------------------------------------------------------------------------------------------------------------------------------------------------------------------------------------------------------------------------------------------------------------------------------------------------------------------------------------------------------------------------------------------------------------------------------------------------------------------------------------------------------------------------------------------------------------------------------------------------------------------------------------------------------------------------------------------------------------------------------------------------------------------------------------------------------------------------------------------------------------------------------------------------------------------------------------------------------------------------------------------------------------------------------------------------------------------------------------------------------------------------------------------------------------------------------------------------------------------------------------------------------------------------------------------------------------------------------------------------------------------------------------------------------------------------------------------------------------------|----------------------------------|-------------------------|--------------------------|-------------------------|------------|--------------|----------------------------|
|     | Himani Chandala                                                                                                                                                                                                                                                                                                                                                                                                                                                                                                                                                                                                                                                                                                                                                                                                                                                                                                                                                                                                                                                                                                                                                                                                                                                                                                                                                                                                                                                                                                                                                                                                                                                                                                                                                                                                                                                                                                                                                                                                                                                                                                                |                                  |                         |                          |                         | Year       |              |                            |
| nai | il ID chandelalimanioso                                                                                                                                                                                                                                                                                                                                                                                                                                                                                                                                                                                                                                                                                                                                                                                                                                                                                                                                                                                                                                                                                                                                                                                                                                                                                                                                                                                                                                                                                                                                                                                                                                                                                                                                                                                                                                                                                                                                                                                                                                                                                                        | Janail                           | -co-M                   | ob. /Wi                  | aisapp                  | No         | 4234         | 8 6058                     |
|     | How frequently do you attend your classes?<br>arm fibrall are article result in orth \$2                                                                                                                                                                                                                                                                                                                                                                                                                                                                                                                                                                                                                                                                                                                                                                                                                                                                                                                                                                                                                                                                                                                                                                                                                                                                                                                                                                                                                                                                                                                                                                                                                                                                                                                                                                                                                                                                                                                                                                                                                                       | ,                                |                         |                          |                         |            |              |                            |
|     | Cince a week Twice a week                                                                                                                                                                                                                                                                                                                                                                                                                                                                                                                                                                                                                                                                                                                                                                                                                                                                                                                                                                                                                                                                                                                                                                                                                                                                                                                                                                                                                                                                                                                                                                                                                                                                                                                                                                                                                                                                                                                                                                                                                                                                                                      |                                  | This                    | e a week                 |                         |            | trailer      |                            |
|     | Are yes communicated in advance about an<br>our arrist contail is citerally to the gift                                                                                                                                                                                                                                                                                                                                                                                                                                                                                                                                                                                                                                                                                                                                                                                                                                                                                                                                                                                                                                                                                                                                                                                                                                                                                                                                                                                                                                                                                                                                                                                                                                                                                                                                                                                                                                                                                                                                                                                                                                        | y changes o<br>की जूबना प्       | e creed<br>of 4 d       | utino in ti<br>viift 87  | le sched                | ded classe | st,          |                            |
|     | VPS NO                                                                                                                                                                                                                                                                                                                                                                                                                                                                                                                                                                                                                                                                                                                                                                                                                                                                                                                                                                                                                                                                                                                                                                                                                                                                                                                                                                                                                                                                                                                                                                                                                                                                                                                                                                                                                                                                                                                                                                                                                                                                                                                         |                                  |                         |                          |                         |            |              |                            |
|     | How often do you approach you teachers be<br>आप जिल्ली बार आपनी जिल्लाका को सकत की पत                                                                                                                                                                                                                                                                                                                                                                                                                                                                                                                                                                                                                                                                                                                                                                                                                                                                                                                                                                                                                                                                                                                                                                                                                                                                                                                                                                                                                                                                                                                                                                                                                                                                                                                                                                                                                                                                                                                                                                                                                                          | fore or site<br>हिंग या बात      | र राज्या<br>में सम्पर्ध | क्षरति है?<br>क्षरति है? |                         |            |              |                            |
|     | Circe Y veek   Once a Foreight                                                                                                                                                                                                                                                                                                                                                                                                                                                                                                                                                                                                                                                                                                                                                                                                                                                                                                                                                                                                                                                                                                                                                                                                                                                                                                                                                                                                                                                                                                                                                                                                                                                                                                                                                                                                                                                                                                                                                                                                                                                                                                 |                                  | ce a mor                |                          |                         | Nour       |              |                            |
|     | Arr your teachers svalishie when you appro-<br>eus would likeling workstown at Paulin                                                                                                                                                                                                                                                                                                                                                                                                                                                                                                                                                                                                                                                                                                                                                                                                                                                                                                                                                                                                                                                                                                                                                                                                                                                                                                                                                                                                                                                                                                                                                                                                                                                                                                                                                                                                                                                                                                                                                                                                                                          | nch them do<br>तसद में एप        | ring cel                | lege work                | ing boom                | 2          |              |                            |
|     | Yes No                                                                                                                                                                                                                                                                                                                                                                                                                                                                                                                                                                                                                                                                                                                                                                                                                                                                                                                                                                                                                                                                                                                                                                                                                                                                                                                                                                                                                                                                                                                                                                                                                                                                                                                                                                                                                                                                                                                                                                                                                                                                                                                         |                                  |                         |                          |                         |            |              |                            |
|     | Do you find your tractions interesting and on<br>our arrest arrest fictions on those and even<br>year.                                                                                                                                                                                                                                                                                                                                                                                                                                                                                                                                                                                                                                                                                                                                                                                                                                                                                                                                                                                                                                                                                                                                                                                                                                                                                                                                                                                                                                                                                                                                                                                                                                                                                                                                                                                                                                                                                                                                                                                                                         | ry to unders                     | eard?<br>s. viril é     | 7                        |                         |            |              |                            |
|     | Have you appropried to others for cases gui<br>राज आर अपनी निशित्या से केवियर सामंदर्शन व                                                                                                                                                                                                                                                                                                                                                                                                                                                                                                                                                                                                                                                                                                                                                                                                                                                                                                                                                                                                                                                                                                                                                                                                                                                                                                                                                                                                                                                                                                                                                                                                                                                                                                                                                                                                                                                                                                                                                                                                                                      | dance and a<br>B (Brg enro)      | हड्डाक<br>र्ग करती      | 17                       |                         |            |              |                            |
|     | Are Cover guidence and Career related peoples with the street selected at the street gentless YES                                                                                                                                                                                                                                                                                                                                                                                                                                                                                                                                                                                                                                                                                                                                                                                                                                                                                                                                                                                                                                                                                                                                                                                                                                                                                                                                                                                                                                                                                                                                                                                                                                                                                                                                                                                                                                                                                                                                                                                                                              | passones hell<br>तराव में ब्राप  | d in cell<br>drive fi   | खुदी<br>वे जाते हैं      | 7                       |            |              |                            |
|     | De youtske part in any Evers Corridore esti<br>स्था आप सहाविकास्य की राज्येका गाँउविका                                                                                                                                                                                                                                                                                                                                                                                                                                                                                                                                                                                                                                                                                                                                                                                                                                                                                                                                                                                                                                                                                                                                                                                                                                                                                                                                                                                                                                                                                                                                                                                                                                                                                                                                                                                                                                                                                                                                                                                                                                         | ities is the<br>में प्राप्त संस् | ecilipsi<br>t \$7       |                          |                         |            |              |                            |
|     | NO NO                                                                                                                                                                                                                                                                                                                                                                                                                                                                                                                                                                                                                                                                                                                                                                                                                                                                                                                                                                                                                                                                                                                                                                                                                                                                                                                                                                                                                                                                                                                                                                                                                                                                                                                                                                                                                                                                                                                                                                                                                                                                                                                          |                                  |                         |                          |                         |            |              |                            |
|     | Are the practice session for the above activity on overses ethicited of the aware fruft.  V56 NO                                                                                                                                                                                                                                                                                                                                                                                                                                                                                                                                                                                                                                                                                                                                                                                                                                                                                                                                                                                                                                                                                                                                                                                                                                                                                                                                                                                                                                                                                                                                                                                                                                                                                                                                                                                                                                                                                                                                                                                                                               | ies organiza<br>१११ कम की हो     | od regula<br>ich 80     | rly?                     |                         |            |              |                            |
|     | Are you senisted with the attention and assistant जार पहिल्लीय गरिनियों के लिए उपलब्ध                                                                                                                                                                                                                                                                                                                                                                                                                                                                                                                                                                                                                                                                                                                                                                                                                                                                                                                                                                                                                                                                                                                                                                                                                                                                                                                                                                                                                                                                                                                                                                                                                                                                                                                                                                                                                                                                                                                                                                                                                                          | tener resit                      | ible it ti<br>पुरिश्व   | e college<br>d A rigs    | tor stere<br>c 87       | ECA acti   | ities?       |                            |
|     | NO NO NO NO                                                                                                                                                                                                                                                                                                                                                                                                                                                                                                                                                                                                                                                                                                                                                                                                                                                                                                                                                                                                                                                                                                                                                                                                                                                                                                                                                                                                                                                                                                                                                                                                                                                                                                                                                                                                                                                                                                                                                                                                                                                                                                                    | Bourn A                          | Passau                  | I Dunier                 | rish cu                 | to all the |              |                            |
|     | Bo you persicipate in activities of NOC, NSS<br>बया अन्य एनसीनी, एनएसएस, सेवर्स एक रेवरी                                                                                                                                                                                                                                                                                                                                                                                                                                                                                                                                                                                                                                                                                                                                                                                                                                                                                                                                                                                                                                                                                                                                                                                                                                                                                                                                                                                                                                                                                                                                                                                                                                                                                                                                                                                                                                                                                                                                                                                                                                       | गाहितियत                         | रतन श                   | ल्युरीक व                | त्रव वा वि              | वर्ग अन्य  | विशिधि में   | त सर्वतापुर<br>सम्म संसी ह |
|     | MER NO                                                                                                                                                                                                                                                                                                                                                                                                                                                                                                                                                                                                                                                                                                                                                                                                                                                                                                                                                                                                                                                                                                                                                                                                                                                                                                                                                                                                                                                                                                                                                                                                                                                                                                                                                                                                                                                                                                                                                                                                                                                                                                                         |                                  |                         |                          |                         |            |              |                            |
|     | Have you wan prices and awards for winning<br>an acrost weeker to fireferzous our up the                                                                                                                                                                                                                                                                                                                                                                                                                                                                                                                                                                                                                                                                                                                                                                                                                                                                                                                                                                                                                                                                                                                                                                                                                                                                                                                                                                                                                                                                                                                                                                                                                                                                                                                                                                                                                                                                                                                                                                                                                                       | क्लाक्टारंक<br>ती प्रतिपंत्रि    | is organ<br>III 4 ge    | tot by th                | र दार्ग बहुत<br>अपने की | and unive  | nity?        |                            |
|     | NA NO                                                                                                                                                                                                                                                                                                                                                                                                                                                                                                                                                                                                                                                                                                                                                                                                                                                                                                                                                                                                                                                                                                                                                                                                                                                                                                                                                                                                                                                                                                                                                                                                                                                                                                                                                                                                                                                                                                                                                                                                                                                                                                                          |                                  |                         |                          |                         |            |              |                            |
|     | Do you think such events and activities are an extra event event in the 1 of the light of a size $\frac{1}{2}$                                                                                                                                                                                                                                                                                                                                                                                                                                                                                                                                                                                                                                                                                                                                                                                                                                                                                                                                                                                                                                                                                                                                                                                                                                                                                                                                                                                                                                                                                                                                                                                                                                                                                                                                                                                                                                                                                                                                                                                                                 | eful and add                     | to the a                | il round d               | tvolapsi<br>en if R     | III of the | noderts of t | te rollega                 |
|     | NO NO                                                                                                                                                                                                                                                                                                                                                                                                                                                                                                                                                                                                                                                                                                                                                                                                                                                                                                                                                                                                                                                                                                                                                                                                                                                                                                                                                                                                                                                                                                                                                                                                                                                                                                                                                                                                                                                                                                                                                                                                                                                                                                                          |                                  |                         |                          |                         |            |              |                            |
|     | Are you evolved in organizing any of these as our and an archive it ingress.                                                                                                                                                                                                                                                                                                                                                                                                                                                                                                                                                                                                                                                                                                                                                                                                                                                                                                                                                                                                                                                                                                                                                                                                                                                                                                                                                                                                                                                                                                                                                                                                                                                                                                                                                                                                                                                                                                                                                                                                                                                   | siriter?                         |                         |                          |                         |            |              |                            |
|     | The second of second at the second se | 6.                               |                         |                          |                         |            |              |                            |
|     | YES 1 M                                                                                                                                                                                                                                                                                                                                                                                                                                                                                                                                                                                                                                                                                                                                                                                                                                                                                                                                                                                                                                                                                                                                                                                                                                                                                                                                                                                                                                                                                                                                                                                                                                                                                                                                                                                                                                                                                                                                                                                                                                                                                                                        |                                  |                         |                          |                         |            |              |                            |