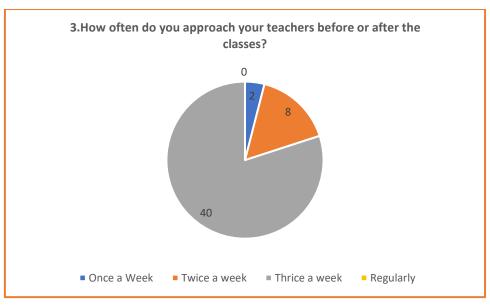

## **SAMPLE FILLED STUDENT FEEDBACK FORM 2021-2022**

|  |       | C.S.J.M. UNIVERSITY, KANPUR<br>STUDENT FEEDBACK FORM                                                                                                                                                                                                                                                                                                                                                                                                                                                                                                                                                                                                                                                                                                                                                                                                                                                                                                                                                                                                                                                                                                                                                                                                                                                                                                                                                                                                                                                                                                                                                                                                                                                                                                                                                                                                                                                                                                                                                                                                                                                                         |
|--|-------|------------------------------------------------------------------------------------------------------------------------------------------------------------------------------------------------------------------------------------------------------------------------------------------------------------------------------------------------------------------------------------------------------------------------------------------------------------------------------------------------------------------------------------------------------------------------------------------------------------------------------------------------------------------------------------------------------------------------------------------------------------------------------------------------------------------------------------------------------------------------------------------------------------------------------------------------------------------------------------------------------------------------------------------------------------------------------------------------------------------------------------------------------------------------------------------------------------------------------------------------------------------------------------------------------------------------------------------------------------------------------------------------------------------------------------------------------------------------------------------------------------------------------------------------------------------------------------------------------------------------------------------------------------------------------------------------------------------------------------------------------------------------------------------------------------------------------------------------------------------------------------------------------------------------------------------------------------------------------------------------------------------------------------------------------------------------------------------------------------------------------|
|  |       |                                                                                                                                                                                                                                                                                                                                                                                                                                                                                                                                                                                                                                                                                                                                                                                                                                                                                                                                                                                                                                                                                                                                                                                                                                                                                                                                                                                                                                                                                                                                                                                                                                                                                                                                                                                                                                                                                                                                                                                                                                                                                                                              |
|  | Name  | Rashmi Yadar Class M.Sc Previous Year 2021-2022                                                                                                                                                                                                                                                                                                                                                                                                                                                                                                                                                                                                                                                                                                                                                                                                                                                                                                                                                                                                                                                                                                                                                                                                                                                                                                                                                                                                                                                                                                                                                                                                                                                                                                                                                                                                                                                                                                                                                                                                                                                                              |
|  | Email | ID_Rashivanilyadav@gmail.com Mob./Whatsapp No. Q429394662_                                                                                                                                                                                                                                                                                                                                                                                                                                                                                                                                                                                                                                                                                                                                                                                                                                                                                                                                                                                                                                                                                                                                                                                                                                                                                                                                                                                                                                                                                                                                                                                                                                                                                                                                                                                                                                                                                                                                                                                                                                                                   |
|  | 1.    | How frequently do you attend your classes?<br>आप कितनी बार अपनी कक्षाओं में जाते हैं?                                                                                                                                                                                                                                                                                                                                                                                                                                                                                                                                                                                                                                                                                                                                                                                                                                                                                                                                                                                                                                                                                                                                                                                                                                                                                                                                                                                                                                                                                                                                                                                                                                                                                                                                                                                                                                                                                                                                                                                                                                        |
|  |       | Once a week Twice a week Thrice a week Regularly                                                                                                                                                                                                                                                                                                                                                                                                                                                                                                                                                                                                                                                                                                                                                                                                                                                                                                                                                                                                                                                                                                                                                                                                                                                                                                                                                                                                                                                                                                                                                                                                                                                                                                                                                                                                                                                                                                                                                                                                                                                                             |
|  | 2. :  | Are you communicated in advance about any changes or cancellation in the scheduled classes?<br>क्या आपको कक्षाओं के परिवर्तन या रक्द होने की सूबना पूर्व में दी जाती है?                                                                                                                                                                                                                                                                                                                                                                                                                                                                                                                                                                                                                                                                                                                                                                                                                                                                                                                                                                                                                                                                                                                                                                                                                                                                                                                                                                                                                                                                                                                                                                                                                                                                                                                                                                                                                                                                                                                                                     |
|  |       | YES NO                                                                                                                                                                                                                                                                                                                                                                                                                                                                                                                                                                                                                                                                                                                                                                                                                                                                                                                                                                                                                                                                                                                                                                                                                                                                                                                                                                                                                                                                                                                                                                                                                                                                                                                                                                                                                                                                                                                                                                                                                                                                                                                       |
|  | 3.    | How often do you approach your teachers before or after the classes?<br>आप कितानी बार अपनी शिक्षिका से कक्षा के पहले या बाद में सम्पर्क करती हैं?                                                                                                                                                                                                                                                                                                                                                                                                                                                                                                                                                                                                                                                                                                                                                                                                                                                                                                                                                                                                                                                                                                                                                                                                                                                                                                                                                                                                                                                                                                                                                                                                                                                                                                                                                                                                                                                                                                                                                                            |
|  | 4.    | Once a week Once a Fortnight Once a month Never                                                                                                                                                                                                                                                                                                                                                                                                                                                                                                                                                                                                                                                                                                                                                                                                                                                                                                                                                                                                                                                                                                                                                                                                                                                                                                                                                                                                                                                                                                                                                                                                                                                                                                                                                                                                                                                                                                                                                                                                                                                                              |
|  | 4.    | Are your teachers available when you approach them during college working hours? वया आपकी शिक्षिका महाविद्यालय के निर्धारित समय में उपलब्ध रहती हैं?                                                                                                                                                                                                                                                                                                                                                                                                                                                                                                                                                                                                                                                                                                                                                                                                                                                                                                                                                                                                                                                                                                                                                                                                                                                                                                                                                                                                                                                                                                                                                                                                                                                                                                                                                                                                                                                                                                                                                                         |
|  | 5.    | Do you find your teachers interesting and easy to understand?                                                                                                                                                                                                                                                                                                                                                                                                                                                                                                                                                                                                                                                                                                                                                                                                                                                                                                                                                                                                                                                                                                                                                                                                                                                                                                                                                                                                                                                                                                                                                                                                                                                                                                                                                                                                                                                                                                                                                                                                                                                                |
|  | J.    | Do you may you caches inclessing aid easy of understand?<br>वया आपकी अपनी शिक्षिक को रोधक एवं समझने में आसान पाती हैं?<br>YES NO                                                                                                                                                                                                                                                                                                                                                                                                                                                                                                                                                                                                                                                                                                                                                                                                                                                                                                                                                                                                                                                                                                                                                                                                                                                                                                                                                                                                                                                                                                                                                                                                                                                                                                                                                                                                                                                                                                                                                                                             |
|  | 6. :  | Have you approached teachers for career guidance and assistance?<br>क्या आप आपनी शिक्रिका से कैरियर मार्गदर्शन के लिए सम्पर्क करती हैं?<br>YES                                                                                                                                                                                                                                                                                                                                                                                                                                                                                                                                                                                                                                                                                                                                                                                                                                                                                                                                                                                                                                                                                                                                                                                                                                                                                                                                                                                                                                                                                                                                                                                                                                                                                                                                                                                                                                                                                                                                                                               |
|  | 7.    | Are Career guidance and Career related programmes held in college?<br>यद्मा करियर मार्गावश्चेत्र के लिए कार्यक्रम महाविद्यालय में आयोजित क्रिये जाते हैं?<br>YES                                                                                                                                                                                                                                                                                                                                                                                                                                                                                                                                                                                                                                                                                                                                                                                                                                                                                                                                                                                                                                                                                                                                                                                                                                                                                                                                                                                                                                                                                                                                                                                                                                                                                                                                                                                                                                                                                                                                                             |
|  | 8.    | Do you take part in any Extra Curricular activities in the college?<br>क्या आप महाविद्यालय की पाद्येत्तर गतिविधियों में भाग लेती हैं?                                                                                                                                                                                                                                                                                                                                                                                                                                                                                                                                                                                                                                                                                                                                                                                                                                                                                                                                                                                                                                                                                                                                                                                                                                                                                                                                                                                                                                                                                                                                                                                                                                                                                                                                                                                                                                                                                                                                                                                        |
|  |       | YES NO                                                                                                                                                                                                                                                                                                                                                                                                                                                                                                                                                                                                                                                                                                                                                                                                                                                                                                                                                                                                                                                                                                                                                                                                                                                                                                                                                                                                                                                                                                                                                                                                                                                                                                                                                                                                                                                                                                                                                                                                                                                                                                                       |
|  | 9.    | Are the practice sessions for the above activities organized regularly?<br>क्या उपरोक्त गलिविकियों के लिए अभ्यास नियमित रूप से होते हैं?<br>YES                                                                                                                                                                                                                                                                                                                                                                                                                                                                                                                                                                                                                                                                                                                                                                                                                                                                                                                                                                                                                                                                                                                                                                                                                                                                                                                                                                                                                                                                                                                                                                                                                                                                                                                                                                                                                                                                                                                                                                              |
|  | 10.   | Are you satisfied with the amenities and assistance available at the college for these ECA activities?<br>क्या आप पाठ्येत्तर गतिविधियों के लिए उपलब्ध सहायता एवं सुविधाओं से संतुष्ट हैं?                                                                                                                                                                                                                                                                                                                                                                                                                                                                                                                                                                                                                                                                                                                                                                                                                                                                                                                                                                                                                                                                                                                                                                                                                                                                                                                                                                                                                                                                                                                                                                                                                                                                                                                                                                                                                                                                                                                                    |
|  | 11. : | VES NO Do you participate in activities of NCC, NSS, Rovers & Rangers, Literary Club, Cultural Club or any other activity? क्या आप एनसीसी, एनएसएस, रोवर्स एण्ड रेंजर्स साहित्यिक क्लब, सांस्कृतिक क्लब या किसी अन्य गतिविधि में भाग लेती हैं?                                                                                                                                                                                                                                                                                                                                                                                                                                                                                                                                                                                                                                                                                                                                                                                                                                                                                                                                                                                                                                                                                                                                                                                                                                                                                                                                                                                                                                                                                                                                                                                                                                                                                                                                                                                                                                                                                |
|  |       | YES                                                                                                                                                                                                                                                                                                                                                                                                                                                                                                                                                                                                                                                                                                                                                                                                                                                                                                                                                                                                                                                                                                                                                                                                                                                                                                                                                                                                                                                                                                                                                                                                                                                                                                                                                                                                                                                                                                                                                                                                                                                                                                                          |
|  | 12.   | Have you won prizes and awards for winning competitions organized by the college and university?<br>क्या आपने कालेज या विश्वविद्यालय स्तर पर किसी प्रतियोगिता में पुरस्कार या अवार्ड जीता है?                                                                                                                                                                                                                                                                                                                                                                                                                                                                                                                                                                                                                                                                                                                                                                                                                                                                                                                                                                                                                                                                                                                                                                                                                                                                                                                                                                                                                                                                                                                                                                                                                                                                                                                                                                                                                                                                                                                                |
|  | 12    | YES NO                                                                                                                                                                                                                                                                                                                                                                                                                                                                                                                                                                                                                                                                                                                                                                                                                                                                                                                                                                                                                                                                                                                                                                                                                                                                                                                                                                                                                                                                                                                                                                                                                                                                                                                                                                                                                                                                                                                                                                                                                                                                                                                       |
|  | 13.   | Do you think such events and activities are useful and add to the all round development of the students of the college?<br>क्या आपको लगता है कि ये गतिविधियों एवं कार्यक्रम इर विद्यार्थी के सम्पूर्ण विकास के लिए सहायक हैं?                                                                                                                                                                                                                                                                                                                                                                                                                                                                                                                                                                                                                                                                                                                                                                                                                                                                                                                                                                                                                                                                                                                                                                                                                                                                                                                                                                                                                                                                                                                                                                                                                                                                                                                                                                                                                                                                                                |
|  | 14.   | Are you involved in organizing any of these activities?<br>क्या आप इन गतिबिबियों के आयोजन में सहायक है?                                                                                                                                                                                                                                                                                                                                                                                                                                                                                                                                                                                                                                                                                                                                                                                                                                                                                                                                                                                                                                                                                                                                                                                                                                                                                                                                                                                                                                                                                                                                                                                                                                                                                                                                                                                                                                                                                                                                                                                                                      |
|  |       | YES NO                                                                                                                                                                                                                                                                                                                                                                                                                                                                                                                                                                                                                                                                                                                                                                                                                                                                                                                                                                                                                                                                                                                                                                                                                                                                                                                                                                                                                                                                                                                                                                                                                                                                                                                                                                                                                                                                                                                                                                                                                                                                                                                       |
|  | 15. ; | Are you staying in a Hostel/Rented accommodation?                                                                                                                                                                                                                                                                                                                                                                                                                                                                                                                                                                                                                                                                                                                                                                                                                                                                                                                                                                                                                                                                                                                                                                                                                                                                                                                                                                                                                                                                                                                                                                                                                                                                                                                                                                                                                                                                                                                                                                                                                                                                            |
|  | 16.   | Does the college hold Workshops/Seminars/Classes for personality occurring a walking |
|  |       | YES NO                                                                                                                                                                                                                                                                                                                                                                                                                                                                                                                                                                                                                                                                                                                                                                                                                                                                                                                                                                                                                                                                                                                                                                                                                                                                                                                                                                                                                                                                                                                                                                                                                                                                                                                                                                                                                                                                                                                                                                                                                                                                                                                       |
|  | 17.   | Do job oriented/placement agencies regularly visit and meet students?<br>वया महाविद्यालय परिसर में नौकरी केन्द्रित एवं प्लेसमेंट एजेन्सी बराबर विद्यार्थियों से सम्पर्क करते हैं?                                                                                                                                                                                                                                                                                                                                                                                                                                                                                                                                                                                                                                                                                                                                                                                                                                                                                                                                                                                                                                                                                                                                                                                                                                                                                                                                                                                                                                                                                                                                                                                                                                                                                                                                                                                                                                                                                                                                            |
|  |       | YES NO                                                                                                                                                                                                                                                                                                                                                                                                                                                                                                                                                                                                                                                                                                                                                                                                                                                                                                                                                                                                                                                                                                                                                                                                                                                                                                                                                                                                                                                                                                                                                                                                                                                                                                                                                                                                                                                                                                                                                                                                                                                                                                                       |
|  | 18.   | Do students regularly participate in sports activities?<br>क्या खेलों से सम्बन्धित समस्त गतिविधियों में विद्यार्थियों की परस्पर सहभागिता रहती है?                                                                                                                                                                                                                                                                                                                                                                                                                                                                                                                                                                                                                                                                                                                                                                                                                                                                                                                                                                                                                                                                                                                                                                                                                                                                                                                                                                                                                                                                                                                                                                                                                                                                                                                                                                                                                                                                                                                                                                            |
|  |       | YES NO                                                                                                                                                                                                                                                                                                                                                                                                                                                                                                                                                                                                                                                                                                                                                                                                                                                                                                                                                                                                                                                                                                                                                                                                                                                                                                                                                                                                                                                                                                                                                                                                                                                                                                                                                                                                                                                                                                                                                                                                                                                                                                                       |
|  | 19.   | Does the College provide sports facilities and opportunities to students?<br>क्या महाविद्यालय विद्यार्थियों को खेलों से सम्बन्धित सुविधायें एवं अवसर प्रदान करता हैं?                                                                                                                                                                                                                                                                                                                                                                                                                                                                                                                                                                                                                                                                                                                                                                                                                                                                                                                                                                                                                                                                                                                                                                                                                                                                                                                                                                                                                                                                                                                                                                                                                                                                                                                                                                                                                                                                                                                                                        |
|  |       | YES NO                                                                                                                                                                                                                                                                                                                                                                                                                                                                                                                                                                                                                                                                                                                                                                                                                                                                                                                                                                                                                                                                                                                                                                                                                                                                                                                                                                                                                                                                                                                                                                                                                                                                                                                                                                                                                                                                                                                                                                                                                                                                                                                       |
|  | 20.   | YES  Does the College provide ICT mode of Teaching and Learning (Powerpoint, Google Classroom, Whatsapp, Google Meet, Zoom, Audio-Visual display) वया महाविद्यालय शिक्षण और सीखने की आईसीटी (पावर प्वाइंट, गूगल क्लासक्तम, व्हाट्सएप, गूगल मीट, जूम                                                                                                                                                                                                                                                                                                                                                                                                                                                                                                                                                                                                                                                                                                                                                                                                                                                                                                                                                                                                                                                                                                                                                                                                                                                                                                                                                                                                                                                                                                                                                                                                                                                                                                                                                                                                                                                                          |