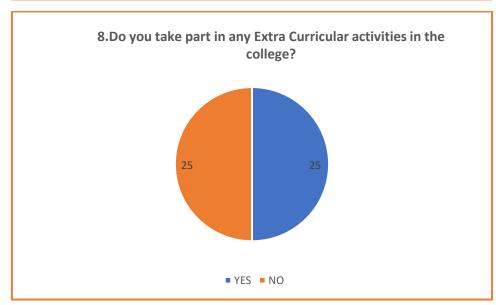

## **SAMPLE FILLED STUDENT FEEDBACK FORM 2021-2022**

|  |       | C.S.J.M. UNIVERSITY, KANPUR<br>STUDENT FEEDBACK FORM                                                                                                                                                                                                                                                                                                                                                                                                                                                                                                                                                                                                                                                                                                                                                                                                                                                                                                                                                                                                                                                                                                                                                                                                                                                                                                                                                                                                                                                                                                                                                                                                                                                                                                                                                                                                                                                                                                                                                                                                                                                                         |
|--|-------|------------------------------------------------------------------------------------------------------------------------------------------------------------------------------------------------------------------------------------------------------------------------------------------------------------------------------------------------------------------------------------------------------------------------------------------------------------------------------------------------------------------------------------------------------------------------------------------------------------------------------------------------------------------------------------------------------------------------------------------------------------------------------------------------------------------------------------------------------------------------------------------------------------------------------------------------------------------------------------------------------------------------------------------------------------------------------------------------------------------------------------------------------------------------------------------------------------------------------------------------------------------------------------------------------------------------------------------------------------------------------------------------------------------------------------------------------------------------------------------------------------------------------------------------------------------------------------------------------------------------------------------------------------------------------------------------------------------------------------------------------------------------------------------------------------------------------------------------------------------------------------------------------------------------------------------------------------------------------------------------------------------------------------------------------------------------------------------------------------------------------|
|  |       |                                                                                                                                                                                                                                                                                                                                                                                                                                                                                                                                                                                                                                                                                                                                                                                                                                                                                                                                                                                                                                                                                                                                                                                                                                                                                                                                                                                                                                                                                                                                                                                                                                                                                                                                                                                                                                                                                                                                                                                                                                                                                                                              |
|  | Name  | Rashmi Yadar Class M.Sc Previous Year 2021-2022                                                                                                                                                                                                                                                                                                                                                                                                                                                                                                                                                                                                                                                                                                                                                                                                                                                                                                                                                                                                                                                                                                                                                                                                                                                                                                                                                                                                                                                                                                                                                                                                                                                                                                                                                                                                                                                                                                                                                                                                                                                                              |
|  | Email | ID_Rashivanilyadav@gmail.com Mob./Whatsapp No. Q429394662_                                                                                                                                                                                                                                                                                                                                                                                                                                                                                                                                                                                                                                                                                                                                                                                                                                                                                                                                                                                                                                                                                                                                                                                                                                                                                                                                                                                                                                                                                                                                                                                                                                                                                                                                                                                                                                                                                                                                                                                                                                                                   |
|  | 1.    | How frequently do you attend your classes?<br>आप कितनी बार अपनी कक्षाओं में जाते हैं?                                                                                                                                                                                                                                                                                                                                                                                                                                                                                                                                                                                                                                                                                                                                                                                                                                                                                                                                                                                                                                                                                                                                                                                                                                                                                                                                                                                                                                                                                                                                                                                                                                                                                                                                                                                                                                                                                                                                                                                                                                        |
|  |       | Once a week Twice a week Thrice a week Regularly                                                                                                                                                                                                                                                                                                                                                                                                                                                                                                                                                                                                                                                                                                                                                                                                                                                                                                                                                                                                                                                                                                                                                                                                                                                                                                                                                                                                                                                                                                                                                                                                                                                                                                                                                                                                                                                                                                                                                                                                                                                                             |
|  | 2. :  | Are you communicated in advance about any changes or cancellation in the scheduled classes?<br>क्या आपको कक्षाओं के परिवर्तन या रक्द होने की सूबना पूर्व में दी जाती है?                                                                                                                                                                                                                                                                                                                                                                                                                                                                                                                                                                                                                                                                                                                                                                                                                                                                                                                                                                                                                                                                                                                                                                                                                                                                                                                                                                                                                                                                                                                                                                                                                                                                                                                                                                                                                                                                                                                                                     |
|  |       | YES NO                                                                                                                                                                                                                                                                                                                                                                                                                                                                                                                                                                                                                                                                                                                                                                                                                                                                                                                                                                                                                                                                                                                                                                                                                                                                                                                                                                                                                                                                                                                                                                                                                                                                                                                                                                                                                                                                                                                                                                                                                                                                                                                       |
|  | 3.    | How often do you approach your teachers before or after the classes?<br>आप कितानी बार अपनी शिक्षिका से कक्षा के पहले या बाद में सम्पर्क करती हैं?                                                                                                                                                                                                                                                                                                                                                                                                                                                                                                                                                                                                                                                                                                                                                                                                                                                                                                                                                                                                                                                                                                                                                                                                                                                                                                                                                                                                                                                                                                                                                                                                                                                                                                                                                                                                                                                                                                                                                                            |
|  | 4.    | Once a week Once a Fortnight Once a month Never                                                                                                                                                                                                                                                                                                                                                                                                                                                                                                                                                                                                                                                                                                                                                                                                                                                                                                                                                                                                                                                                                                                                                                                                                                                                                                                                                                                                                                                                                                                                                                                                                                                                                                                                                                                                                                                                                                                                                                                                                                                                              |
|  | 4.    | Are your teachers available when you approach them during college working hours? वया आपकी शिक्षिका महाविद्यालय के निर्धारित समय में उपलब्ध रहती हैं?                                                                                                                                                                                                                                                                                                                                                                                                                                                                                                                                                                                                                                                                                                                                                                                                                                                                                                                                                                                                                                                                                                                                                                                                                                                                                                                                                                                                                                                                                                                                                                                                                                                                                                                                                                                                                                                                                                                                                                         |
|  | 5.    | Do you find your teachers interesting and easy to understand?                                                                                                                                                                                                                                                                                                                                                                                                                                                                                                                                                                                                                                                                                                                                                                                                                                                                                                                                                                                                                                                                                                                                                                                                                                                                                                                                                                                                                                                                                                                                                                                                                                                                                                                                                                                                                                                                                                                                                                                                                                                                |
|  | J.    | Do you may you caches inclessing aid easy of understand?<br>वया आपकी अपनी शिक्षिक को रोधक एवं समझने में आसान पाती हैं?<br>YES NO                                                                                                                                                                                                                                                                                                                                                                                                                                                                                                                                                                                                                                                                                                                                                                                                                                                                                                                                                                                                                                                                                                                                                                                                                                                                                                                                                                                                                                                                                                                                                                                                                                                                                                                                                                                                                                                                                                                                                                                             |
|  | 6. :  | Have you approached teachers for career guidance and assistance?<br>क्या आप आपनी शिक्रिका से कैरियर मार्गदर्शन के लिए सम्पर्क करती हैं?<br>YES                                                                                                                                                                                                                                                                                                                                                                                                                                                                                                                                                                                                                                                                                                                                                                                                                                                                                                                                                                                                                                                                                                                                                                                                                                                                                                                                                                                                                                                                                                                                                                                                                                                                                                                                                                                                                                                                                                                                                                               |
|  | 7.    | Are Career guidance and Career related programmes held in college?<br>यद्मा करियर मार्गावश्चेत्र के लिए कार्यक्रम महाविद्यालय में आयोजित क्रिये जाते हैं?<br>YES                                                                                                                                                                                                                                                                                                                                                                                                                                                                                                                                                                                                                                                                                                                                                                                                                                                                                                                                                                                                                                                                                                                                                                                                                                                                                                                                                                                                                                                                                                                                                                                                                                                                                                                                                                                                                                                                                                                                                             |
|  | 8.    | Do you take part in any Extra Curricular activities in the college?<br>क्या आप महाविद्यालय की पाद्येत्तर गतिविधियों में भाग लेती हैं?                                                                                                                                                                                                                                                                                                                                                                                                                                                                                                                                                                                                                                                                                                                                                                                                                                                                                                                                                                                                                                                                                                                                                                                                                                                                                                                                                                                                                                                                                                                                                                                                                                                                                                                                                                                                                                                                                                                                                                                        |
|  |       | YES NO                                                                                                                                                                                                                                                                                                                                                                                                                                                                                                                                                                                                                                                                                                                                                                                                                                                                                                                                                                                                                                                                                                                                                                                                                                                                                                                                                                                                                                                                                                                                                                                                                                                                                                                                                                                                                                                                                                                                                                                                                                                                                                                       |
|  | 9.    | Are the practice sessions for the above activities organized regularly?<br>क्या उपरोक्त गलिविकियों के लिए अभ्यास नियमित रूप से होते हैं?<br>YES                                                                                                                                                                                                                                                                                                                                                                                                                                                                                                                                                                                                                                                                                                                                                                                                                                                                                                                                                                                                                                                                                                                                                                                                                                                                                                                                                                                                                                                                                                                                                                                                                                                                                                                                                                                                                                                                                                                                                                              |
|  | 10.   | Are you satisfied with the amenities and assistance available at the college for these ECA activities?<br>क्या आप पाठ्येत्तर गतिविधियों के लिए उपलब्ध सहायता एवं सुविधाओं से संतुष्ट हैं?                                                                                                                                                                                                                                                                                                                                                                                                                                                                                                                                                                                                                                                                                                                                                                                                                                                                                                                                                                                                                                                                                                                                                                                                                                                                                                                                                                                                                                                                                                                                                                                                                                                                                                                                                                                                                                                                                                                                    |
|  | 11. : | VES NO Do you participate in activities of NCC, NSS, Rovers & Rangers, Literary Club, Cultural Club or any other activity? क्या आप एनसीसी, एनएसएस, रोवर्स एण्ड रेंजर्स साहित्यिक क्लब, सांस्कृतिक क्लब या किसी अन्य गतिविधि में भाग लेती हैं?                                                                                                                                                                                                                                                                                                                                                                                                                                                                                                                                                                                                                                                                                                                                                                                                                                                                                                                                                                                                                                                                                                                                                                                                                                                                                                                                                                                                                                                                                                                                                                                                                                                                                                                                                                                                                                                                                |
|  |       | YES                                                                                                                                                                                                                                                                                                                                                                                                                                                                                                                                                                                                                                                                                                                                                                                                                                                                                                                                                                                                                                                                                                                                                                                                                                                                                                                                                                                                                                                                                                                                                                                                                                                                                                                                                                                                                                                                                                                                                                                                                                                                                                                          |
|  | 12.   | Have you won prizes and awards for winning competitions organized by the college and university?<br>क्या आपने कालेज या विश्वविद्यालय स्तर पर किसी प्रतियोगिता में पुरस्कार या अवार्ड जीता है?                                                                                                                                                                                                                                                                                                                                                                                                                                                                                                                                                                                                                                                                                                                                                                                                                                                                                                                                                                                                                                                                                                                                                                                                                                                                                                                                                                                                                                                                                                                                                                                                                                                                                                                                                                                                                                                                                                                                |
|  | 12    | YES NO                                                                                                                                                                                                                                                                                                                                                                                                                                                                                                                                                                                                                                                                                                                                                                                                                                                                                                                                                                                                                                                                                                                                                                                                                                                                                                                                                                                                                                                                                                                                                                                                                                                                                                                                                                                                                                                                                                                                                                                                                                                                                                                       |
|  | 13.   | Do you think such events and activities are useful and add to the all round development of the students of the college?<br>क्या आपको लगता है कि ये गतिविधियों एवं कार्यक्रम इर विद्यार्थी के सम्पूर्ण विकास के लिए सहायक हैं?                                                                                                                                                                                                                                                                                                                                                                                                                                                                                                                                                                                                                                                                                                                                                                                                                                                                                                                                                                                                                                                                                                                                                                                                                                                                                                                                                                                                                                                                                                                                                                                                                                                                                                                                                                                                                                                                                                |
|  | 14.   | Are you involved in organizing any of these activities?<br>क्या आप इन गतिबिबियों के आयोजन में सहायक है?                                                                                                                                                                                                                                                                                                                                                                                                                                                                                                                                                                                                                                                                                                                                                                                                                                                                                                                                                                                                                                                                                                                                                                                                                                                                                                                                                                                                                                                                                                                                                                                                                                                                                                                                                                                                                                                                                                                                                                                                                      |
|  |       | YES NO                                                                                                                                                                                                                                                                                                                                                                                                                                                                                                                                                                                                                                                                                                                                                                                                                                                                                                                                                                                                                                                                                                                                                                                                                                                                                                                                                                                                                                                                                                                                                                                                                                                                                                                                                                                                                                                                                                                                                                                                                                                                                                                       |
|  | 15. ; | Are you staying in a Hostel/Rented accommodation?                                                                                                                                                                                                                                                                                                                                                                                                                                                                                                                                                                                                                                                                                                                                                                                                                                                                                                                                                                                                                                                                                                                                                                                                                                                                                                                                                                                                                                                                                                                                                                                                                                                                                                                                                                                                                                                                                                                                                                                                                                                                            |
|  | 16.   | Does the college hold Workshops/Seminars/Classes for personality occurring a walking |
|  |       | YES NO                                                                                                                                                                                                                                                                                                                                                                                                                                                                                                                                                                                                                                                                                                                                                                                                                                                                                                                                                                                                                                                                                                                                                                                                                                                                                                                                                                                                                                                                                                                                                                                                                                                                                                                                                                                                                                                                                                                                                                                                                                                                                                                       |
|  | 17.   | Do job oriented/placement agencies regularly visit and meet students?<br>वया महाविद्यालय परिसर में नौकरी केन्द्रित एवं प्लेसमेंट एजेन्सी बराबर विद्यार्थियों से सम्पर्क करते हैं?                                                                                                                                                                                                                                                                                                                                                                                                                                                                                                                                                                                                                                                                                                                                                                                                                                                                                                                                                                                                                                                                                                                                                                                                                                                                                                                                                                                                                                                                                                                                                                                                                                                                                                                                                                                                                                                                                                                                            |
|  |       | YES NO                                                                                                                                                                                                                                                                                                                                                                                                                                                                                                                                                                                                                                                                                                                                                                                                                                                                                                                                                                                                                                                                                                                                                                                                                                                                                                                                                                                                                                                                                                                                                                                                                                                                                                                                                                                                                                                                                                                                                                                                                                                                                                                       |
|  | 18.   | Do students regularly participate in sports activities?<br>क्या खेलों से सम्बन्धित समस्त गतिविधियों में विद्यार्थियों की परस्पर सहभागिता रहती है?                                                                                                                                                                                                                                                                                                                                                                                                                                                                                                                                                                                                                                                                                                                                                                                                                                                                                                                                                                                                                                                                                                                                                                                                                                                                                                                                                                                                                                                                                                                                                                                                                                                                                                                                                                                                                                                                                                                                                                            |
|  |       | YES NO                                                                                                                                                                                                                                                                                                                                                                                                                                                                                                                                                                                                                                                                                                                                                                                                                                                                                                                                                                                                                                                                                                                                                                                                                                                                                                                                                                                                                                                                                                                                                                                                                                                                                                                                                                                                                                                                                                                                                                                                                                                                                                                       |
|  | 19.   | Does the College provide sports facilities and opportunities to students?<br>क्या महाविद्यालय विद्यार्थियों को खेलों से सम्बन्धित सुविधायें एवं अवसर प्रदान करता हैं?                                                                                                                                                                                                                                                                                                                                                                                                                                                                                                                                                                                                                                                                                                                                                                                                                                                                                                                                                                                                                                                                                                                                                                                                                                                                                                                                                                                                                                                                                                                                                                                                                                                                                                                                                                                                                                                                                                                                                        |
|  |       | YES NO                                                                                                                                                                                                                                                                                                                                                                                                                                                                                                                                                                                                                                                                                                                                                                                                                                                                                                                                                                                                                                                                                                                                                                                                                                                                                                                                                                                                                                                                                                                                                                                                                                                                                                                                                                                                                                                                                                                                                                                                                                                                                                                       |
|  | 20.   | YES  Does the College provide ICT mode of Teaching and Learning (Powerpoint, Google Classroom, Whatsapp, Google Meet, Zoom, Audio-Visual display) वया महाविद्यालय शिक्षण और सीखने की आईसीटी (पावर प्वाइंट, गूगल क्लासक्तम, व्हाट्सएप, गूगल मीट, जूम                                                                                                                                                                                                                                                                                                                                                                                                                                                                                                                                                                                                                                                                                                                                                                                                                                                                                                                                                                                                                                                                                                                                                                                                                                                                                                                                                                                                                                                                                                                                                                                                                                                                                                                                                                                                                                                                          |