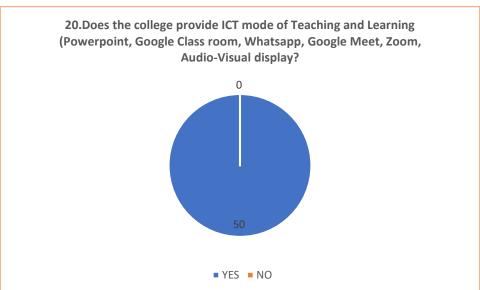

## **SAMPLE FILLED STUDENT FEEDBACK FORM 2021-2022**

|  |       | C.S.J.M. UNIVERSITY, KANPUR<br>STUDENT FEEDBACK FORM                                                                                                                                                                                                                                                                                                                                                                                                                                                                                                                                                                                                                                                                                                                                                                                                                                                                                                                                                                                                                                                                                                                                                                                                                                                                                                                                                                                                                                                                                                                                                                                                                                                                                                                                                                                                                                                                                                                                                                                                                                                                         |
|--|-------|------------------------------------------------------------------------------------------------------------------------------------------------------------------------------------------------------------------------------------------------------------------------------------------------------------------------------------------------------------------------------------------------------------------------------------------------------------------------------------------------------------------------------------------------------------------------------------------------------------------------------------------------------------------------------------------------------------------------------------------------------------------------------------------------------------------------------------------------------------------------------------------------------------------------------------------------------------------------------------------------------------------------------------------------------------------------------------------------------------------------------------------------------------------------------------------------------------------------------------------------------------------------------------------------------------------------------------------------------------------------------------------------------------------------------------------------------------------------------------------------------------------------------------------------------------------------------------------------------------------------------------------------------------------------------------------------------------------------------------------------------------------------------------------------------------------------------------------------------------------------------------------------------------------------------------------------------------------------------------------------------------------------------------------------------------------------------------------------------------------------------|
|  |       |                                                                                                                                                                                                                                                                                                                                                                                                                                                                                                                                                                                                                                                                                                                                                                                                                                                                                                                                                                                                                                                                                                                                                                                                                                                                                                                                                                                                                                                                                                                                                                                                                                                                                                                                                                                                                                                                                                                                                                                                                                                                                                                              |
|  | Name  | Rashmi Yadar Class M.Sc Previous Year 2021-2022                                                                                                                                                                                                                                                                                                                                                                                                                                                                                                                                                                                                                                                                                                                                                                                                                                                                                                                                                                                                                                                                                                                                                                                                                                                                                                                                                                                                                                                                                                                                                                                                                                                                                                                                                                                                                                                                                                                                                                                                                                                                              |
|  | Email | ID_Rashivanilyadav@gmail.com Mob./Whatsapp No. Q429394662_                                                                                                                                                                                                                                                                                                                                                                                                                                                                                                                                                                                                                                                                                                                                                                                                                                                                                                                                                                                                                                                                                                                                                                                                                                                                                                                                                                                                                                                                                                                                                                                                                                                                                                                                                                                                                                                                                                                                                                                                                                                                   |
|  | 1.    | How frequently do you attend your classes?<br>आप कितनी बार अपनी कक्षाओं में जाते हैं?                                                                                                                                                                                                                                                                                                                                                                                                                                                                                                                                                                                                                                                                                                                                                                                                                                                                                                                                                                                                                                                                                                                                                                                                                                                                                                                                                                                                                                                                                                                                                                                                                                                                                                                                                                                                                                                                                                                                                                                                                                        |
|  |       | Once a week Twice a week Thrice a week Regularly                                                                                                                                                                                                                                                                                                                                                                                                                                                                                                                                                                                                                                                                                                                                                                                                                                                                                                                                                                                                                                                                                                                                                                                                                                                                                                                                                                                                                                                                                                                                                                                                                                                                                                                                                                                                                                                                                                                                                                                                                                                                             |
|  | 2. :  | Are you communicated in advance about any changes or cancellation in the scheduled classes?<br>क्या आपको कक्षाओं के परिवर्तन या रक्द होने की सूबना पूर्व में दी जाती है?                                                                                                                                                                                                                                                                                                                                                                                                                                                                                                                                                                                                                                                                                                                                                                                                                                                                                                                                                                                                                                                                                                                                                                                                                                                                                                                                                                                                                                                                                                                                                                                                                                                                                                                                                                                                                                                                                                                                                     |
|  |       | YES NO                                                                                                                                                                                                                                                                                                                                                                                                                                                                                                                                                                                                                                                                                                                                                                                                                                                                                                                                                                                                                                                                                                                                                                                                                                                                                                                                                                                                                                                                                                                                                                                                                                                                                                                                                                                                                                                                                                                                                                                                                                                                                                                       |
|  | 3.    | How often do you approach your teachers before or after the classes?<br>आप कितानी बार अपनी शिक्षिका से कक्षा के पहले या बाद में सम्पर्क करती हैं?                                                                                                                                                                                                                                                                                                                                                                                                                                                                                                                                                                                                                                                                                                                                                                                                                                                                                                                                                                                                                                                                                                                                                                                                                                                                                                                                                                                                                                                                                                                                                                                                                                                                                                                                                                                                                                                                                                                                                                            |
|  | 4.    | Once a week Once a Fortnight Once a month Never                                                                                                                                                                                                                                                                                                                                                                                                                                                                                                                                                                                                                                                                                                                                                                                                                                                                                                                                                                                                                                                                                                                                                                                                                                                                                                                                                                                                                                                                                                                                                                                                                                                                                                                                                                                                                                                                                                                                                                                                                                                                              |
|  | 4.    | Are your teachers available when you approach them during college working hours? वया आपकी शिक्षिका महाविद्यालय के निर्धारित समय में उपलब्ध रहती हैं?                                                                                                                                                                                                                                                                                                                                                                                                                                                                                                                                                                                                                                                                                                                                                                                                                                                                                                                                                                                                                                                                                                                                                                                                                                                                                                                                                                                                                                                                                                                                                                                                                                                                                                                                                                                                                                                                                                                                                                         |
|  | 5.    | Do you find your teachers interesting and easy to understand?                                                                                                                                                                                                                                                                                                                                                                                                                                                                                                                                                                                                                                                                                                                                                                                                                                                                                                                                                                                                                                                                                                                                                                                                                                                                                                                                                                                                                                                                                                                                                                                                                                                                                                                                                                                                                                                                                                                                                                                                                                                                |
|  | J.    | Do you may you caches inclessing aid easy of understand?<br>वया आपकी अपनी शिक्षिक को रोधक एवं समझने में आसान पाती हैं?<br>YES NO                                                                                                                                                                                                                                                                                                                                                                                                                                                                                                                                                                                                                                                                                                                                                                                                                                                                                                                                                                                                                                                                                                                                                                                                                                                                                                                                                                                                                                                                                                                                                                                                                                                                                                                                                                                                                                                                                                                                                                                             |
|  | 6. :  | Have you approached teachers for career guidance and assistance?<br>क्या आप आपनी शिक्रिका से कैरियर मार्गदर्शन के लिए सम्पर्क करती हैं?<br>YES                                                                                                                                                                                                                                                                                                                                                                                                                                                                                                                                                                                                                                                                                                                                                                                                                                                                                                                                                                                                                                                                                                                                                                                                                                                                                                                                                                                                                                                                                                                                                                                                                                                                                                                                                                                                                                                                                                                                                                               |
|  | 7.    | Are Career guidance and Career related programmes held in college?<br>यद्मा करियर मार्गावश्चेत्र के लिए कार्यक्रम महाविद्यालय में आयोजित क्रिये जाते हैं?<br>YES                                                                                                                                                                                                                                                                                                                                                                                                                                                                                                                                                                                                                                                                                                                                                                                                                                                                                                                                                                                                                                                                                                                                                                                                                                                                                                                                                                                                                                                                                                                                                                                                                                                                                                                                                                                                                                                                                                                                                             |
|  | 8.    | Do you take part in any Extra Curricular activities in the college?<br>क्या आप महाविद्यालय की पाद्येत्तर गतिविधियों में भाग लेती हैं?                                                                                                                                                                                                                                                                                                                                                                                                                                                                                                                                                                                                                                                                                                                                                                                                                                                                                                                                                                                                                                                                                                                                                                                                                                                                                                                                                                                                                                                                                                                                                                                                                                                                                                                                                                                                                                                                                                                                                                                        |
|  |       | YES NO                                                                                                                                                                                                                                                                                                                                                                                                                                                                                                                                                                                                                                                                                                                                                                                                                                                                                                                                                                                                                                                                                                                                                                                                                                                                                                                                                                                                                                                                                                                                                                                                                                                                                                                                                                                                                                                                                                                                                                                                                                                                                                                       |
|  | 9.    | Are the practice sessions for the above activities organized regularly?<br>क्या उपरोक्त गलिविकियों के लिए अभ्यास नियमित रूप से होते हैं?<br>YES                                                                                                                                                                                                                                                                                                                                                                                                                                                                                                                                                                                                                                                                                                                                                                                                                                                                                                                                                                                                                                                                                                                                                                                                                                                                                                                                                                                                                                                                                                                                                                                                                                                                                                                                                                                                                                                                                                                                                                              |
|  | 10.   | Are you satisfied with the amenities and assistance available at the college for these ECA activities?<br>क्या आप पाठ्येत्तर गतिविधियों के लिए उपलब्ध सहायता एवं सुविधाओं से संतुष्ट हैं?                                                                                                                                                                                                                                                                                                                                                                                                                                                                                                                                                                                                                                                                                                                                                                                                                                                                                                                                                                                                                                                                                                                                                                                                                                                                                                                                                                                                                                                                                                                                                                                                                                                                                                                                                                                                                                                                                                                                    |
|  | 11. : | VES NO Do you participate in activities of NCC, NSS, Rovers & Rangers, Literary Club, Cultural Club or any other activity? क्या आप एनसीसी, एनएसएस, रोवर्स एण्ड रेंजर्स साहित्यिक क्लब, सांस्कृतिक क्लब या किसी अन्य गतिविधि में भाग लेती हैं?                                                                                                                                                                                                                                                                                                                                                                                                                                                                                                                                                                                                                                                                                                                                                                                                                                                                                                                                                                                                                                                                                                                                                                                                                                                                                                                                                                                                                                                                                                                                                                                                                                                                                                                                                                                                                                                                                |
|  |       | YES                                                                                                                                                                                                                                                                                                                                                                                                                                                                                                                                                                                                                                                                                                                                                                                                                                                                                                                                                                                                                                                                                                                                                                                                                                                                                                                                                                                                                                                                                                                                                                                                                                                                                                                                                                                                                                                                                                                                                                                                                                                                                                                          |
|  | 12.   | Have you won prizes and awards for winning competitions organized by the college and university?<br>क्या आपने कालेज या विश्वविद्यालय स्तर पर किसी प्रतियोगिता में पुरस्कार या अवार्ड जीता है?                                                                                                                                                                                                                                                                                                                                                                                                                                                                                                                                                                                                                                                                                                                                                                                                                                                                                                                                                                                                                                                                                                                                                                                                                                                                                                                                                                                                                                                                                                                                                                                                                                                                                                                                                                                                                                                                                                                                |
|  | 12    | YES NO                                                                                                                                                                                                                                                                                                                                                                                                                                                                                                                                                                                                                                                                                                                                                                                                                                                                                                                                                                                                                                                                                                                                                                                                                                                                                                                                                                                                                                                                                                                                                                                                                                                                                                                                                                                                                                                                                                                                                                                                                                                                                                                       |
|  | 13.   | Do you think such events and activities are useful and add to the all round development of the students of the college?<br>क्या आपको लगता है कि ये गतिविधियों एवं कार्यक्रम इर विद्यार्थी के सम्पूर्ण विकास के लिए सहायक हैं?                                                                                                                                                                                                                                                                                                                                                                                                                                                                                                                                                                                                                                                                                                                                                                                                                                                                                                                                                                                                                                                                                                                                                                                                                                                                                                                                                                                                                                                                                                                                                                                                                                                                                                                                                                                                                                                                                                |
|  | 14.   | Are you involved in organizing any of these activities?<br>क्या आप इन गतिबिबियों के आयोजन में सहायक है?                                                                                                                                                                                                                                                                                                                                                                                                                                                                                                                                                                                                                                                                                                                                                                                                                                                                                                                                                                                                                                                                                                                                                                                                                                                                                                                                                                                                                                                                                                                                                                                                                                                                                                                                                                                                                                                                                                                                                                                                                      |
|  |       | YES NO                                                                                                                                                                                                                                                                                                                                                                                                                                                                                                                                                                                                                                                                                                                                                                                                                                                                                                                                                                                                                                                                                                                                                                                                                                                                                                                                                                                                                                                                                                                                                                                                                                                                                                                                                                                                                                                                                                                                                                                                                                                                                                                       |
|  | 15. ; | Are you staying in a Hostel/Rented accommodation?                                                                                                                                                                                                                                                                                                                                                                                                                                                                                                                                                                                                                                                                                                                                                                                                                                                                                                                                                                                                                                                                                                                                                                                                                                                                                                                                                                                                                                                                                                                                                                                                                                                                                                                                                                                                                                                                                                                                                                                                                                                                            |
|  | 16.   | Does the college hold Workshops/Seminars/Classes for personality occurring a walking |
|  |       | YES NO                                                                                                                                                                                                                                                                                                                                                                                                                                                                                                                                                                                                                                                                                                                                                                                                                                                                                                                                                                                                                                                                                                                                                                                                                                                                                                                                                                                                                                                                                                                                                                                                                                                                                                                                                                                                                                                                                                                                                                                                                                                                                                                       |
|  | 17.   | Do job oriented/placement agencies regularly visit and meet students?<br>वया महाविद्यालय परिसर में नौकरी केन्द्रित एवं प्लेसमेंट एजेन्सी बराबर विद्यार्थियों से सम्पर्क करते हैं?                                                                                                                                                                                                                                                                                                                                                                                                                                                                                                                                                                                                                                                                                                                                                                                                                                                                                                                                                                                                                                                                                                                                                                                                                                                                                                                                                                                                                                                                                                                                                                                                                                                                                                                                                                                                                                                                                                                                            |
|  |       | YES NO                                                                                                                                                                                                                                                                                                                                                                                                                                                                                                                                                                                                                                                                                                                                                                                                                                                                                                                                                                                                                                                                                                                                                                                                                                                                                                                                                                                                                                                                                                                                                                                                                                                                                                                                                                                                                                                                                                                                                                                                                                                                                                                       |
|  | 18.   | Do students regularly participate in sports activities?<br>क्या खेलों से सम्बन्धित समस्त गतिविधियों में विद्यार्थियों की परस्पर सहभागिता रहती है?                                                                                                                                                                                                                                                                                                                                                                                                                                                                                                                                                                                                                                                                                                                                                                                                                                                                                                                                                                                                                                                                                                                                                                                                                                                                                                                                                                                                                                                                                                                                                                                                                                                                                                                                                                                                                                                                                                                                                                            |
|  |       | YES NO                                                                                                                                                                                                                                                                                                                                                                                                                                                                                                                                                                                                                                                                                                                                                                                                                                                                                                                                                                                                                                                                                                                                                                                                                                                                                                                                                                                                                                                                                                                                                                                                                                                                                                                                                                                                                                                                                                                                                                                                                                                                                                                       |
|  | 19.   | Does the College provide sports facilities and opportunities to students?<br>क्या महाविद्यालय विद्यार्थियों को खेलों से सम्बन्धित सुविधायें एवं अवसर प्रदान करता हैं?                                                                                                                                                                                                                                                                                                                                                                                                                                                                                                                                                                                                                                                                                                                                                                                                                                                                                                                                                                                                                                                                                                                                                                                                                                                                                                                                                                                                                                                                                                                                                                                                                                                                                                                                                                                                                                                                                                                                                        |
|  |       | YES NO                                                                                                                                                                                                                                                                                                                                                                                                                                                                                                                                                                                                                                                                                                                                                                                                                                                                                                                                                                                                                                                                                                                                                                                                                                                                                                                                                                                                                                                                                                                                                                                                                                                                                                                                                                                                                                                                                                                                                                                                                                                                                                                       |
|  | 20.   | YES  Does the College provide ICT mode of Teaching and Learning (Powerpoint, Google Classroom, Whatsapp, Google Meet, Zoom, Audio-Visual display) वया महाविद्यालय शिक्षण और सीखने की आईसीटी (पावर प्वाइंट, गूगल क्लासक्तम, व्हाट्सएप, गूगल मीट, जूम                                                                                                                                                                                                                                                                                                                                                                                                                                                                                                                                                                                                                                                                                                                                                                                                                                                                                                                                                                                                                                                                                                                                                                                                                                                                                                                                                                                                                                                                                                                                                                                                                                                                                                                                                                                                                                                                          |