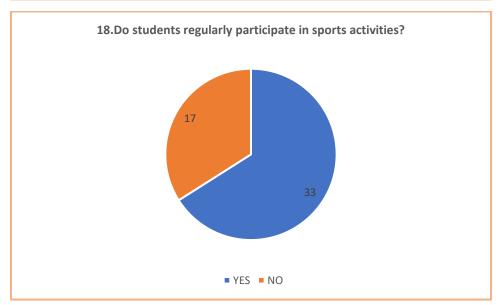

## **SAMPLE FILLED STUDENT FEEDBACK FORM 2021-2022**

|  |       | C.S.J.M. UNIVERSITY, KANPUR<br>STUDENT FEEDBACK FORM                                                                                                                                                                                                                                                                                                                                                                                                                                                                                                                                                                                                                                                                                                                                                                                                                                                                                                                                                                                                                                                                                                                                                                                                                                                                                                                                                                                                                                                                                                                                                                                                                                                                                                                                                                                                                                                                                                                                                                                                                                                                         |
|--|-------|------------------------------------------------------------------------------------------------------------------------------------------------------------------------------------------------------------------------------------------------------------------------------------------------------------------------------------------------------------------------------------------------------------------------------------------------------------------------------------------------------------------------------------------------------------------------------------------------------------------------------------------------------------------------------------------------------------------------------------------------------------------------------------------------------------------------------------------------------------------------------------------------------------------------------------------------------------------------------------------------------------------------------------------------------------------------------------------------------------------------------------------------------------------------------------------------------------------------------------------------------------------------------------------------------------------------------------------------------------------------------------------------------------------------------------------------------------------------------------------------------------------------------------------------------------------------------------------------------------------------------------------------------------------------------------------------------------------------------------------------------------------------------------------------------------------------------------------------------------------------------------------------------------------------------------------------------------------------------------------------------------------------------------------------------------------------------------------------------------------------------|
|  |       |                                                                                                                                                                                                                                                                                                                                                                                                                                                                                                                                                                                                                                                                                                                                                                                                                                                                                                                                                                                                                                                                                                                                                                                                                                                                                                                                                                                                                                                                                                                                                                                                                                                                                                                                                                                                                                                                                                                                                                                                                                                                                                                              |
|  | Name  | Rashmi Yadar Class M.Sc Previous Year 2021-2022                                                                                                                                                                                                                                                                                                                                                                                                                                                                                                                                                                                                                                                                                                                                                                                                                                                                                                                                                                                                                                                                                                                                                                                                                                                                                                                                                                                                                                                                                                                                                                                                                                                                                                                                                                                                                                                                                                                                                                                                                                                                              |
|  | Email | ID_Rashivanilyadav@gmail.com Mob./Whatsapp No. Q429394662_                                                                                                                                                                                                                                                                                                                                                                                                                                                                                                                                                                                                                                                                                                                                                                                                                                                                                                                                                                                                                                                                                                                                                                                                                                                                                                                                                                                                                                                                                                                                                                                                                                                                                                                                                                                                                                                                                                                                                                                                                                                                   |
|  | 1.    | How frequently do you attend your classes?<br>आप कितनी बार अपनी कक्षाओं में जाते हैं?                                                                                                                                                                                                                                                                                                                                                                                                                                                                                                                                                                                                                                                                                                                                                                                                                                                                                                                                                                                                                                                                                                                                                                                                                                                                                                                                                                                                                                                                                                                                                                                                                                                                                                                                                                                                                                                                                                                                                                                                                                        |
|  |       | Once a week Twice a week Thrice a week Regularly                                                                                                                                                                                                                                                                                                                                                                                                                                                                                                                                                                                                                                                                                                                                                                                                                                                                                                                                                                                                                                                                                                                                                                                                                                                                                                                                                                                                                                                                                                                                                                                                                                                                                                                                                                                                                                                                                                                                                                                                                                                                             |
|  | 2. :  | Are you communicated in advance about any changes or cancellation in the scheduled classes?<br>क्या आपको कक्षाओं के परिवर्तन या रक्द होने की सूबना पूर्व में दी जाती है?                                                                                                                                                                                                                                                                                                                                                                                                                                                                                                                                                                                                                                                                                                                                                                                                                                                                                                                                                                                                                                                                                                                                                                                                                                                                                                                                                                                                                                                                                                                                                                                                                                                                                                                                                                                                                                                                                                                                                     |
|  |       | YES NO                                                                                                                                                                                                                                                                                                                                                                                                                                                                                                                                                                                                                                                                                                                                                                                                                                                                                                                                                                                                                                                                                                                                                                                                                                                                                                                                                                                                                                                                                                                                                                                                                                                                                                                                                                                                                                                                                                                                                                                                                                                                                                                       |
|  | 3.    | How often do you approach your teachers before or after the classes?<br>आप कितानी बार अपनी शिक्षिका से कक्षा के पहले या बाद में सम्पर्क करती हैं?                                                                                                                                                                                                                                                                                                                                                                                                                                                                                                                                                                                                                                                                                                                                                                                                                                                                                                                                                                                                                                                                                                                                                                                                                                                                                                                                                                                                                                                                                                                                                                                                                                                                                                                                                                                                                                                                                                                                                                            |
|  | 4.    | Once a week Once a Fortnight Once a month Never                                                                                                                                                                                                                                                                                                                                                                                                                                                                                                                                                                                                                                                                                                                                                                                                                                                                                                                                                                                                                                                                                                                                                                                                                                                                                                                                                                                                                                                                                                                                                                                                                                                                                                                                                                                                                                                                                                                                                                                                                                                                              |
|  | 4.    | Are your teachers available when you approach them during college working hours? वया आपकी शिक्षिका महाविद्यालय के निर्धारित समय में उपलब्ध रहती हैं?                                                                                                                                                                                                                                                                                                                                                                                                                                                                                                                                                                                                                                                                                                                                                                                                                                                                                                                                                                                                                                                                                                                                                                                                                                                                                                                                                                                                                                                                                                                                                                                                                                                                                                                                                                                                                                                                                                                                                                         |
|  | 5.    | Do you find your teachers interesting and easy to understand?                                                                                                                                                                                                                                                                                                                                                                                                                                                                                                                                                                                                                                                                                                                                                                                                                                                                                                                                                                                                                                                                                                                                                                                                                                                                                                                                                                                                                                                                                                                                                                                                                                                                                                                                                                                                                                                                                                                                                                                                                                                                |
|  | J.    | Do you may you caches inclessing aid easy of understand?<br>वया आपकी अपनी शिक्षिक को रोधक एवं समझने में आसान पाती हैं?<br>YES NO                                                                                                                                                                                                                                                                                                                                                                                                                                                                                                                                                                                                                                                                                                                                                                                                                                                                                                                                                                                                                                                                                                                                                                                                                                                                                                                                                                                                                                                                                                                                                                                                                                                                                                                                                                                                                                                                                                                                                                                             |
|  | 6. :  | Have you approached teachers for career guidance and assistance?<br>क्या आप आपनी शिक्रिका से कैरियर मार्गदर्शन के लिए सम्पर्क करती हैं?<br>YES                                                                                                                                                                                                                                                                                                                                                                                                                                                                                                                                                                                                                                                                                                                                                                                                                                                                                                                                                                                                                                                                                                                                                                                                                                                                                                                                                                                                                                                                                                                                                                                                                                                                                                                                                                                                                                                                                                                                                                               |
|  | 7.    | Are Career guidance and Career related programmes held in college?<br>यद्मा करियर मार्गावश्चेत्र के लिए कार्यक्रम महाविद्यालय में आयोजित क्रिये जाते हैं?<br>YES                                                                                                                                                                                                                                                                                                                                                                                                                                                                                                                                                                                                                                                                                                                                                                                                                                                                                                                                                                                                                                                                                                                                                                                                                                                                                                                                                                                                                                                                                                                                                                                                                                                                                                                                                                                                                                                                                                                                                             |
|  | 8.    | Do you take part in any Extra Curricular activities in the college?<br>क्या आप महाविद्यालय की पाद्येत्तर गतिविधियों में भाग लेती हैं?                                                                                                                                                                                                                                                                                                                                                                                                                                                                                                                                                                                                                                                                                                                                                                                                                                                                                                                                                                                                                                                                                                                                                                                                                                                                                                                                                                                                                                                                                                                                                                                                                                                                                                                                                                                                                                                                                                                                                                                        |
|  |       | YES NO                                                                                                                                                                                                                                                                                                                                                                                                                                                                                                                                                                                                                                                                                                                                                                                                                                                                                                                                                                                                                                                                                                                                                                                                                                                                                                                                                                                                                                                                                                                                                                                                                                                                                                                                                                                                                                                                                                                                                                                                                                                                                                                       |
|  | 9.    | Are the practice sessions for the above activities organized regularly?<br>क्या उपरोक्त गलिविकियों के लिए अभ्यास नियमित रूप से होते हैं?<br>YES                                                                                                                                                                                                                                                                                                                                                                                                                                                                                                                                                                                                                                                                                                                                                                                                                                                                                                                                                                                                                                                                                                                                                                                                                                                                                                                                                                                                                                                                                                                                                                                                                                                                                                                                                                                                                                                                                                                                                                              |
|  | 10.   | Are you satisfied with the amenities and assistance available at the college for these ECA activities?<br>क्या आप पाठ्येत्तर गतिविधियों के लिए उपलब्ध सहायता एवं सुविधाओं से संतुष्ट हैं?                                                                                                                                                                                                                                                                                                                                                                                                                                                                                                                                                                                                                                                                                                                                                                                                                                                                                                                                                                                                                                                                                                                                                                                                                                                                                                                                                                                                                                                                                                                                                                                                                                                                                                                                                                                                                                                                                                                                    |
|  | 11. : | VES NO Do you participate in activities of NCC, NSS, Rovers & Rangers, Literary Club, Cultural Club or any other activity? क्या आप एनसीसी, एनएसएस, रोवर्स एण्ड रेंजर्स साहित्यिक क्लब, सांस्कृतिक क्लब या किसी अन्य गतिविधि में भाग लेती हैं?                                                                                                                                                                                                                                                                                                                                                                                                                                                                                                                                                                                                                                                                                                                                                                                                                                                                                                                                                                                                                                                                                                                                                                                                                                                                                                                                                                                                                                                                                                                                                                                                                                                                                                                                                                                                                                                                                |
|  |       | YES                                                                                                                                                                                                                                                                                                                                                                                                                                                                                                                                                                                                                                                                                                                                                                                                                                                                                                                                                                                                                                                                                                                                                                                                                                                                                                                                                                                                                                                                                                                                                                                                                                                                                                                                                                                                                                                                                                                                                                                                                                                                                                                          |
|  | 12.   | Have you won prizes and awards for winning competitions organized by the college and university?<br>क्या आपने कालेज या विश्वविद्यालय स्तर पर किसी प्रतियोगिता में पुरस्कार या अवार्ड जीता है?                                                                                                                                                                                                                                                                                                                                                                                                                                                                                                                                                                                                                                                                                                                                                                                                                                                                                                                                                                                                                                                                                                                                                                                                                                                                                                                                                                                                                                                                                                                                                                                                                                                                                                                                                                                                                                                                                                                                |
|  | 12    | YES NO                                                                                                                                                                                                                                                                                                                                                                                                                                                                                                                                                                                                                                                                                                                                                                                                                                                                                                                                                                                                                                                                                                                                                                                                                                                                                                                                                                                                                                                                                                                                                                                                                                                                                                                                                                                                                                                                                                                                                                                                                                                                                                                       |
|  | 13.   | Do you think such events and activities are useful and add to the all round development of the students of the college?<br>क्या आपको लगता है कि ये गतिविधियों एवं कार्यक्रम इर विद्यार्थी के सम्पूर्ण विकास के लिए सहायक हैं?                                                                                                                                                                                                                                                                                                                                                                                                                                                                                                                                                                                                                                                                                                                                                                                                                                                                                                                                                                                                                                                                                                                                                                                                                                                                                                                                                                                                                                                                                                                                                                                                                                                                                                                                                                                                                                                                                                |
|  | 14.   | Are you involved in organizing any of these activities?<br>क्या आप इन गतिबिबियों के आयोजन में सहायक है?                                                                                                                                                                                                                                                                                                                                                                                                                                                                                                                                                                                                                                                                                                                                                                                                                                                                                                                                                                                                                                                                                                                                                                                                                                                                                                                                                                                                                                                                                                                                                                                                                                                                                                                                                                                                                                                                                                                                                                                                                      |
|  |       | YES NO                                                                                                                                                                                                                                                                                                                                                                                                                                                                                                                                                                                                                                                                                                                                                                                                                                                                                                                                                                                                                                                                                                                                                                                                                                                                                                                                                                                                                                                                                                                                                                                                                                                                                                                                                                                                                                                                                                                                                                                                                                                                                                                       |
|  | 15. ; | Are you staying in a Hostel/Rented accommodation?                                                                                                                                                                                                                                                                                                                                                                                                                                                                                                                                                                                                                                                                                                                                                                                                                                                                                                                                                                                                                                                                                                                                                                                                                                                                                                                                                                                                                                                                                                                                                                                                                                                                                                                                                                                                                                                                                                                                                                                                                                                                            |
|  | 16.   | Does the college hold Workshops/Seminars/Classes for personality occurring a walking |
|  |       | YES NO                                                                                                                                                                                                                                                                                                                                                                                                                                                                                                                                                                                                                                                                                                                                                                                                                                                                                                                                                                                                                                                                                                                                                                                                                                                                                                                                                                                                                                                                                                                                                                                                                                                                                                                                                                                                                                                                                                                                                                                                                                                                                                                       |
|  | 17.   | Do job oriented/placement agencies regularly visit and meet students?<br>वया महाविद्यालय परिसर में नौकरी केन्द्रित एवं प्लेसमेंट एजेन्सी बराबर विद्यार्थियों से सम्पर्क करते हैं?                                                                                                                                                                                                                                                                                                                                                                                                                                                                                                                                                                                                                                                                                                                                                                                                                                                                                                                                                                                                                                                                                                                                                                                                                                                                                                                                                                                                                                                                                                                                                                                                                                                                                                                                                                                                                                                                                                                                            |
|  |       | YES NO                                                                                                                                                                                                                                                                                                                                                                                                                                                                                                                                                                                                                                                                                                                                                                                                                                                                                                                                                                                                                                                                                                                                                                                                                                                                                                                                                                                                                                                                                                                                                                                                                                                                                                                                                                                                                                                                                                                                                                                                                                                                                                                       |
|  | 18.   | Do students regularly participate in sports activities?<br>क्या खेलों से सम्बन्धित समस्त गतिविधियों में विद्यार्थियों की परस्पर सहभागिता रहती है?                                                                                                                                                                                                                                                                                                                                                                                                                                                                                                                                                                                                                                                                                                                                                                                                                                                                                                                                                                                                                                                                                                                                                                                                                                                                                                                                                                                                                                                                                                                                                                                                                                                                                                                                                                                                                                                                                                                                                                            |
|  |       | YES NO                                                                                                                                                                                                                                                                                                                                                                                                                                                                                                                                                                                                                                                                                                                                                                                                                                                                                                                                                                                                                                                                                                                                                                                                                                                                                                                                                                                                                                                                                                                                                                                                                                                                                                                                                                                                                                                                                                                                                                                                                                                                                                                       |
|  | 19.   | Does the College provide sports facilities and opportunities to students?<br>क्या महाविद्यालय विद्यार्थियों को खेलों से सम्बन्धित सुविधायें एवं अवसर प्रदान करता हैं?                                                                                                                                                                                                                                                                                                                                                                                                                                                                                                                                                                                                                                                                                                                                                                                                                                                                                                                                                                                                                                                                                                                                                                                                                                                                                                                                                                                                                                                                                                                                                                                                                                                                                                                                                                                                                                                                                                                                                        |
|  |       | YES NO                                                                                                                                                                                                                                                                                                                                                                                                                                                                                                                                                                                                                                                                                                                                                                                                                                                                                                                                                                                                                                                                                                                                                                                                                                                                                                                                                                                                                                                                                                                                                                                                                                                                                                                                                                                                                                                                                                                                                                                                                                                                                                                       |
|  | 20.   | YES  Does the College provide ICT mode of Teaching and Learning (Powerpoint, Google Classroom, Whatsapp, Google Meet, Zoom, Audio-Visual display) वया महाविद्यालय शिक्षण और सीखने की आईसीटी (पावर प्वाइंट, गूगल क्लासक्तम, व्हाट्सएप, गूगल मीट, जूम                                                                                                                                                                                                                                                                                                                                                                                                                                                                                                                                                                                                                                                                                                                                                                                                                                                                                                                                                                                                                                                                                                                                                                                                                                                                                                                                                                                                                                                                                                                                                                                                                                                                                                                                                                                                                                                                          |