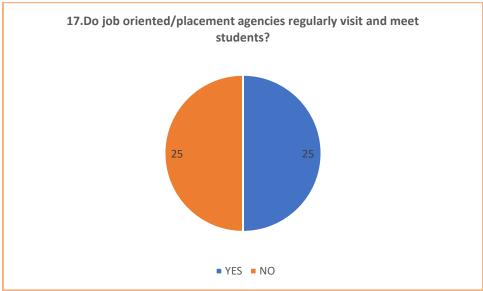

## **SAMPLE FILLED STUDENT FEEDBACK FORM 2021-2022**

|  |       | C.S.J.M. UNIVERSITY, KANPUR<br>STUDENT FEEDBACK FORM                                                                                                                                                                                                                                                                                                                                                                                                                                                                                                                                                                                                                                                                                                                                                                                                                                                                                                                                                                                                                                                                                                                                                                                                                                                                                                                                                                                                                                                                                                                                                                                                                                                                                                                                                                                                                                                                                                                                                                                                                                                                         |
|--|-------|------------------------------------------------------------------------------------------------------------------------------------------------------------------------------------------------------------------------------------------------------------------------------------------------------------------------------------------------------------------------------------------------------------------------------------------------------------------------------------------------------------------------------------------------------------------------------------------------------------------------------------------------------------------------------------------------------------------------------------------------------------------------------------------------------------------------------------------------------------------------------------------------------------------------------------------------------------------------------------------------------------------------------------------------------------------------------------------------------------------------------------------------------------------------------------------------------------------------------------------------------------------------------------------------------------------------------------------------------------------------------------------------------------------------------------------------------------------------------------------------------------------------------------------------------------------------------------------------------------------------------------------------------------------------------------------------------------------------------------------------------------------------------------------------------------------------------------------------------------------------------------------------------------------------------------------------------------------------------------------------------------------------------------------------------------------------------------------------------------------------------|
|  |       |                                                                                                                                                                                                                                                                                                                                                                                                                                                                                                                                                                                                                                                                                                                                                                                                                                                                                                                                                                                                                                                                                                                                                                                                                                                                                                                                                                                                                                                                                                                                                                                                                                                                                                                                                                                                                                                                                                                                                                                                                                                                                                                              |
|  | Name  | Rashmi Yadar Class M.Sc Previous Year 2021-2022                                                                                                                                                                                                                                                                                                                                                                                                                                                                                                                                                                                                                                                                                                                                                                                                                                                                                                                                                                                                                                                                                                                                                                                                                                                                                                                                                                                                                                                                                                                                                                                                                                                                                                                                                                                                                                                                                                                                                                                                                                                                              |
|  | Email | ID_Rashivanilyadav@gmail.com Mob./Whatsapp No. Q429394662_                                                                                                                                                                                                                                                                                                                                                                                                                                                                                                                                                                                                                                                                                                                                                                                                                                                                                                                                                                                                                                                                                                                                                                                                                                                                                                                                                                                                                                                                                                                                                                                                                                                                                                                                                                                                                                                                                                                                                                                                                                                                   |
|  | 1.    | How frequently do you attend your classes?<br>आप कितनी बार अपनी कक्षाओं में जाते हैं?                                                                                                                                                                                                                                                                                                                                                                                                                                                                                                                                                                                                                                                                                                                                                                                                                                                                                                                                                                                                                                                                                                                                                                                                                                                                                                                                                                                                                                                                                                                                                                                                                                                                                                                                                                                                                                                                                                                                                                                                                                        |
|  |       | Once a week Twice a week Thrice a week Regularly                                                                                                                                                                                                                                                                                                                                                                                                                                                                                                                                                                                                                                                                                                                                                                                                                                                                                                                                                                                                                                                                                                                                                                                                                                                                                                                                                                                                                                                                                                                                                                                                                                                                                                                                                                                                                                                                                                                                                                                                                                                                             |
|  | 2. :  | Are you communicated in advance about any changes or cancellation in the scheduled classes?<br>क्या आपको कक्षाओं के परिवर्तन या रक्द होने की सूबना पूर्व में दी जाती है?                                                                                                                                                                                                                                                                                                                                                                                                                                                                                                                                                                                                                                                                                                                                                                                                                                                                                                                                                                                                                                                                                                                                                                                                                                                                                                                                                                                                                                                                                                                                                                                                                                                                                                                                                                                                                                                                                                                                                     |
|  |       | YES NO                                                                                                                                                                                                                                                                                                                                                                                                                                                                                                                                                                                                                                                                                                                                                                                                                                                                                                                                                                                                                                                                                                                                                                                                                                                                                                                                                                                                                                                                                                                                                                                                                                                                                                                                                                                                                                                                                                                                                                                                                                                                                                                       |
|  | 3.    | How often do you approach your teachers before or after the classes?<br>आप कितानी बार अपनी शिक्षिका से कक्षा के पहले या बाद में सम्पर्क करती हैं?                                                                                                                                                                                                                                                                                                                                                                                                                                                                                                                                                                                                                                                                                                                                                                                                                                                                                                                                                                                                                                                                                                                                                                                                                                                                                                                                                                                                                                                                                                                                                                                                                                                                                                                                                                                                                                                                                                                                                                            |
|  | 4.    | Once a week Once a Fortnight Once a month Never                                                                                                                                                                                                                                                                                                                                                                                                                                                                                                                                                                                                                                                                                                                                                                                                                                                                                                                                                                                                                                                                                                                                                                                                                                                                                                                                                                                                                                                                                                                                                                                                                                                                                                                                                                                                                                                                                                                                                                                                                                                                              |
|  | 4.    | Are your teachers available when you approach them during college working hours? वया आपकी शिक्षिका महाविद्यालय के निर्धारित समय में उपलब्ध रहती हैं?                                                                                                                                                                                                                                                                                                                                                                                                                                                                                                                                                                                                                                                                                                                                                                                                                                                                                                                                                                                                                                                                                                                                                                                                                                                                                                                                                                                                                                                                                                                                                                                                                                                                                                                                                                                                                                                                                                                                                                         |
|  | 5.    | Do you find your teachers interesting and easy to understand?                                                                                                                                                                                                                                                                                                                                                                                                                                                                                                                                                                                                                                                                                                                                                                                                                                                                                                                                                                                                                                                                                                                                                                                                                                                                                                                                                                                                                                                                                                                                                                                                                                                                                                                                                                                                                                                                                                                                                                                                                                                                |
|  | J.    | Do you may you caches inclessing aid easy of understand?<br>वया आपकी अपनी शिक्षिक को रोधक एवं समझने में आसान पाती हैं?<br>YES NO                                                                                                                                                                                                                                                                                                                                                                                                                                                                                                                                                                                                                                                                                                                                                                                                                                                                                                                                                                                                                                                                                                                                                                                                                                                                                                                                                                                                                                                                                                                                                                                                                                                                                                                                                                                                                                                                                                                                                                                             |
|  | 6. :  | Have you approached teachers for career guidance and assistance?<br>क्या आप आपनी शिक्रिका से कैरियर मार्गदर्शन के लिए सम्पर्क करती हैं?<br>YES                                                                                                                                                                                                                                                                                                                                                                                                                                                                                                                                                                                                                                                                                                                                                                                                                                                                                                                                                                                                                                                                                                                                                                                                                                                                                                                                                                                                                                                                                                                                                                                                                                                                                                                                                                                                                                                                                                                                                                               |
|  | 7.    | Are Career guidance and Career related programmes held in college?<br>यद्मा करियर मार्गावश्चेत्र के लिए कार्यक्रम महाविद्यालय में आयोजित क्रिये जाते हैं?<br>YES                                                                                                                                                                                                                                                                                                                                                                                                                                                                                                                                                                                                                                                                                                                                                                                                                                                                                                                                                                                                                                                                                                                                                                                                                                                                                                                                                                                                                                                                                                                                                                                                                                                                                                                                                                                                                                                                                                                                                             |
|  | 8.    | Do you take part in any Extra Curricular activities in the college?<br>क्या आप महाविद्यालय की पाद्येत्तर गतिविधियों में भाग लेती हैं?                                                                                                                                                                                                                                                                                                                                                                                                                                                                                                                                                                                                                                                                                                                                                                                                                                                                                                                                                                                                                                                                                                                                                                                                                                                                                                                                                                                                                                                                                                                                                                                                                                                                                                                                                                                                                                                                                                                                                                                        |
|  |       | YES NO                                                                                                                                                                                                                                                                                                                                                                                                                                                                                                                                                                                                                                                                                                                                                                                                                                                                                                                                                                                                                                                                                                                                                                                                                                                                                                                                                                                                                                                                                                                                                                                                                                                                                                                                                                                                                                                                                                                                                                                                                                                                                                                       |
|  | 9.    | Are the practice sessions for the above activities organized regularly?<br>क्या उपरोक्त गलिविकियों के लिए अभ्यास नियमित रूप से होते हैं?<br>YES                                                                                                                                                                                                                                                                                                                                                                                                                                                                                                                                                                                                                                                                                                                                                                                                                                                                                                                                                                                                                                                                                                                                                                                                                                                                                                                                                                                                                                                                                                                                                                                                                                                                                                                                                                                                                                                                                                                                                                              |
|  | 10.   | Are you satisfied with the amenities and assistance available at the college for these ECA activities?<br>क्या आप पाठ्येत्तर गतिविधियों के लिए उपलब्ध सहायता एवं सुविधाओं से संतुष्ट हैं?                                                                                                                                                                                                                                                                                                                                                                                                                                                                                                                                                                                                                                                                                                                                                                                                                                                                                                                                                                                                                                                                                                                                                                                                                                                                                                                                                                                                                                                                                                                                                                                                                                                                                                                                                                                                                                                                                                                                    |
|  | 11. : | VES NO Do you participate in activities of NCC, NSS, Rovers & Rangers, Literary Club, Cultural Club or any other activity? क्या आप एनसीसी, एनएसएस, रोवर्स एण्ड रेंजर्स साहित्यिक क्लब, सांस्कृतिक क्लब या किसी अन्य गतिविधि में भाग लेती हैं?                                                                                                                                                                                                                                                                                                                                                                                                                                                                                                                                                                                                                                                                                                                                                                                                                                                                                                                                                                                                                                                                                                                                                                                                                                                                                                                                                                                                                                                                                                                                                                                                                                                                                                                                                                                                                                                                                |
|  |       | YES                                                                                                                                                                                                                                                                                                                                                                                                                                                                                                                                                                                                                                                                                                                                                                                                                                                                                                                                                                                                                                                                                                                                                                                                                                                                                                                                                                                                                                                                                                                                                                                                                                                                                                                                                                                                                                                                                                                                                                                                                                                                                                                          |
|  | 12.   | Have you won prizes and awards for winning competitions organized by the college and university?<br>क्या आपने कालेज या विश्वविद्यालय स्तर पर किसी प्रतियोगिता में पुरस्कार या अवार्ड जीता है?                                                                                                                                                                                                                                                                                                                                                                                                                                                                                                                                                                                                                                                                                                                                                                                                                                                                                                                                                                                                                                                                                                                                                                                                                                                                                                                                                                                                                                                                                                                                                                                                                                                                                                                                                                                                                                                                                                                                |
|  | 12    | YES NO                                                                                                                                                                                                                                                                                                                                                                                                                                                                                                                                                                                                                                                                                                                                                                                                                                                                                                                                                                                                                                                                                                                                                                                                                                                                                                                                                                                                                                                                                                                                                                                                                                                                                                                                                                                                                                                                                                                                                                                                                                                                                                                       |
|  | 13.   | Do you think such events and activities are useful and add to the all round development of the students of the college?<br>क्या आपको लगता है कि ये गतिविधियों एवं कार्यक्रम इर विद्यार्थी के सम्पूर्ण विकास के लिए सहायक हैं?                                                                                                                                                                                                                                                                                                                                                                                                                                                                                                                                                                                                                                                                                                                                                                                                                                                                                                                                                                                                                                                                                                                                                                                                                                                                                                                                                                                                                                                                                                                                                                                                                                                                                                                                                                                                                                                                                                |
|  | 14.   | Are you involved in organizing any of these activities?<br>क्या आप इन गतिबिबियों के आयोजन में सहायक है?                                                                                                                                                                                                                                                                                                                                                                                                                                                                                                                                                                                                                                                                                                                                                                                                                                                                                                                                                                                                                                                                                                                                                                                                                                                                                                                                                                                                                                                                                                                                                                                                                                                                                                                                                                                                                                                                                                                                                                                                                      |
|  |       | YES NO                                                                                                                                                                                                                                                                                                                                                                                                                                                                                                                                                                                                                                                                                                                                                                                                                                                                                                                                                                                                                                                                                                                                                                                                                                                                                                                                                                                                                                                                                                                                                                                                                                                                                                                                                                                                                                                                                                                                                                                                                                                                                                                       |
|  | 15. ; | Are you staying in a Hostel/Rented accommodation?                                                                                                                                                                                                                                                                                                                                                                                                                                                                                                                                                                                                                                                                                                                                                                                                                                                                                                                                                                                                                                                                                                                                                                                                                                                                                                                                                                                                                                                                                                                                                                                                                                                                                                                                                                                                                                                                                                                                                                                                                                                                            |
|  | 16.   | Does the college hold Workshops/Seminars/Classes for personality occurring a walking |
|  |       | YES NO                                                                                                                                                                                                                                                                                                                                                                                                                                                                                                                                                                                                                                                                                                                                                                                                                                                                                                                                                                                                                                                                                                                                                                                                                                                                                                                                                                                                                                                                                                                                                                                                                                                                                                                                                                                                                                                                                                                                                                                                                                                                                                                       |
|  | 17.   | Do job oriented/placement agencies regularly visit and meet students?<br>वया महाविद्यालय परिसर में नौकरी केन्द्रित एवं प्लेसमेंट एजेन्सी बराबर विद्यार्थियों से सम्पर्क करते हैं?                                                                                                                                                                                                                                                                                                                                                                                                                                                                                                                                                                                                                                                                                                                                                                                                                                                                                                                                                                                                                                                                                                                                                                                                                                                                                                                                                                                                                                                                                                                                                                                                                                                                                                                                                                                                                                                                                                                                            |
|  |       | YES NO                                                                                                                                                                                                                                                                                                                                                                                                                                                                                                                                                                                                                                                                                                                                                                                                                                                                                                                                                                                                                                                                                                                                                                                                                                                                                                                                                                                                                                                                                                                                                                                                                                                                                                                                                                                                                                                                                                                                                                                                                                                                                                                       |
|  | 18.   | Do students regularly participate in sports activities?<br>क्या खेलों से सम्बन्धित समस्त गतिविधियों में विद्यार्थियों की परस्पर सहभागिता रहती है?                                                                                                                                                                                                                                                                                                                                                                                                                                                                                                                                                                                                                                                                                                                                                                                                                                                                                                                                                                                                                                                                                                                                                                                                                                                                                                                                                                                                                                                                                                                                                                                                                                                                                                                                                                                                                                                                                                                                                                            |
|  |       | YES NO                                                                                                                                                                                                                                                                                                                                                                                                                                                                                                                                                                                                                                                                                                                                                                                                                                                                                                                                                                                                                                                                                                                                                                                                                                                                                                                                                                                                                                                                                                                                                                                                                                                                                                                                                                                                                                                                                                                                                                                                                                                                                                                       |
|  | 19.   | Does the College provide sports facilities and opportunities to students?<br>क्या महाविद्यालय विद्यार्थियों को खेलों से सम्बन्धित सुविधायें एवं अवसर प्रदान करता हैं?                                                                                                                                                                                                                                                                                                                                                                                                                                                                                                                                                                                                                                                                                                                                                                                                                                                                                                                                                                                                                                                                                                                                                                                                                                                                                                                                                                                                                                                                                                                                                                                                                                                                                                                                                                                                                                                                                                                                                        |
|  |       | YES NO                                                                                                                                                                                                                                                                                                                                                                                                                                                                                                                                                                                                                                                                                                                                                                                                                                                                                                                                                                                                                                                                                                                                                                                                                                                                                                                                                                                                                                                                                                                                                                                                                                                                                                                                                                                                                                                                                                                                                                                                                                                                                                                       |
|  | 20.   | YES  Does the College provide ICT mode of Teaching and Learning (Powerpoint, Google Classroom, Whatsapp, Google Meet, Zoom, Audio-Visual display) वया महाविद्यालय शिक्षण और सीखने की आईसीटी (पावर प्वाइंट, गूगल क्लासक्तम, व्हाट्सएप, गूगल मीट, जूम                                                                                                                                                                                                                                                                                                                                                                                                                                                                                                                                                                                                                                                                                                                                                                                                                                                                                                                                                                                                                                                                                                                                                                                                                                                                                                                                                                                                                                                                                                                                                                                                                                                                                                                                                                                                                                                                          |