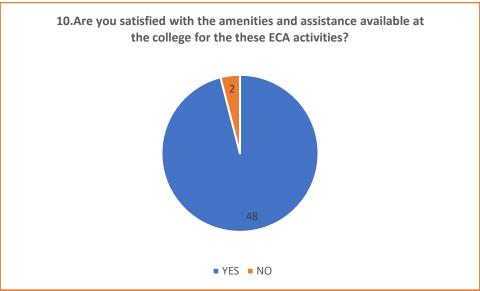

## **SAMPLE FILLED STUDENT FEEDBACK FORM 2021-2022**

|  |       | C.S.J.M. UNIVERSITY, KANPUR<br>STUDENT FEEDBACK FORM                                                                                                                                                                                                                                                                                                                                                                                                                                                                                                                                                                                                                                                                                                                                                                                                                                                                                                                                                                                                                                                                                                                                                                                                                                                                                                                                                                                                                                                                                                                                                                                                                                                                                                                                                                                                                                                                                                                                                                                                                                                                         |
|--|-------|------------------------------------------------------------------------------------------------------------------------------------------------------------------------------------------------------------------------------------------------------------------------------------------------------------------------------------------------------------------------------------------------------------------------------------------------------------------------------------------------------------------------------------------------------------------------------------------------------------------------------------------------------------------------------------------------------------------------------------------------------------------------------------------------------------------------------------------------------------------------------------------------------------------------------------------------------------------------------------------------------------------------------------------------------------------------------------------------------------------------------------------------------------------------------------------------------------------------------------------------------------------------------------------------------------------------------------------------------------------------------------------------------------------------------------------------------------------------------------------------------------------------------------------------------------------------------------------------------------------------------------------------------------------------------------------------------------------------------------------------------------------------------------------------------------------------------------------------------------------------------------------------------------------------------------------------------------------------------------------------------------------------------------------------------------------------------------------------------------------------------|
|  |       |                                                                                                                                                                                                                                                                                                                                                                                                                                                                                                                                                                                                                                                                                                                                                                                                                                                                                                                                                                                                                                                                                                                                                                                                                                                                                                                                                                                                                                                                                                                                                                                                                                                                                                                                                                                                                                                                                                                                                                                                                                                                                                                              |
|  | Name  | Rashmi Yadar Class M.Sc Previous Year 2021-2022                                                                                                                                                                                                                                                                                                                                                                                                                                                                                                                                                                                                                                                                                                                                                                                                                                                                                                                                                                                                                                                                                                                                                                                                                                                                                                                                                                                                                                                                                                                                                                                                                                                                                                                                                                                                                                                                                                                                                                                                                                                                              |
|  | Email | ID_Rashivanilyadav@gmail.com Mob./Whatsapp No. Q429394662_                                                                                                                                                                                                                                                                                                                                                                                                                                                                                                                                                                                                                                                                                                                                                                                                                                                                                                                                                                                                                                                                                                                                                                                                                                                                                                                                                                                                                                                                                                                                                                                                                                                                                                                                                                                                                                                                                                                                                                                                                                                                   |
|  | 1.    | How frequently do you attend your classes?<br>आप कितनी बार अपनी कक्षाओं में जाते हैं?                                                                                                                                                                                                                                                                                                                                                                                                                                                                                                                                                                                                                                                                                                                                                                                                                                                                                                                                                                                                                                                                                                                                                                                                                                                                                                                                                                                                                                                                                                                                                                                                                                                                                                                                                                                                                                                                                                                                                                                                                                        |
|  |       | Once a week Twice a week Thrice a week Regularly                                                                                                                                                                                                                                                                                                                                                                                                                                                                                                                                                                                                                                                                                                                                                                                                                                                                                                                                                                                                                                                                                                                                                                                                                                                                                                                                                                                                                                                                                                                                                                                                                                                                                                                                                                                                                                                                                                                                                                                                                                                                             |
|  | 2. :  | Are you communicated in advance about any changes or cancellation in the scheduled classes?<br>क्या आपको कक्षाओं के परिवर्तन या रक्द होने की सूबना पूर्व में दी जाती है?                                                                                                                                                                                                                                                                                                                                                                                                                                                                                                                                                                                                                                                                                                                                                                                                                                                                                                                                                                                                                                                                                                                                                                                                                                                                                                                                                                                                                                                                                                                                                                                                                                                                                                                                                                                                                                                                                                                                                     |
|  |       | YES NO                                                                                                                                                                                                                                                                                                                                                                                                                                                                                                                                                                                                                                                                                                                                                                                                                                                                                                                                                                                                                                                                                                                                                                                                                                                                                                                                                                                                                                                                                                                                                                                                                                                                                                                                                                                                                                                                                                                                                                                                                                                                                                                       |
|  | 3.    | How often do you approach your teachers before or after the classes?<br>आप कितानी बार अपनी शिक्षिका से कक्षा के पहले या बाद में सम्पर्क करती हैं?                                                                                                                                                                                                                                                                                                                                                                                                                                                                                                                                                                                                                                                                                                                                                                                                                                                                                                                                                                                                                                                                                                                                                                                                                                                                                                                                                                                                                                                                                                                                                                                                                                                                                                                                                                                                                                                                                                                                                                            |
|  | 4.    | Once a week Once a Fortnight Once a month Never                                                                                                                                                                                                                                                                                                                                                                                                                                                                                                                                                                                                                                                                                                                                                                                                                                                                                                                                                                                                                                                                                                                                                                                                                                                                                                                                                                                                                                                                                                                                                                                                                                                                                                                                                                                                                                                                                                                                                                                                                                                                              |
|  | 4.    | Are your teachers available when you approach them during college working hours? वया आपकी शिक्षिका महाविद्यालय के निर्धारित समय में उपलब्ध रहती हैं?                                                                                                                                                                                                                                                                                                                                                                                                                                                                                                                                                                                                                                                                                                                                                                                                                                                                                                                                                                                                                                                                                                                                                                                                                                                                                                                                                                                                                                                                                                                                                                                                                                                                                                                                                                                                                                                                                                                                                                         |
|  | 5.    | Do you find your teachers interesting and easy to understand?                                                                                                                                                                                                                                                                                                                                                                                                                                                                                                                                                                                                                                                                                                                                                                                                                                                                                                                                                                                                                                                                                                                                                                                                                                                                                                                                                                                                                                                                                                                                                                                                                                                                                                                                                                                                                                                                                                                                                                                                                                                                |
|  | J.    | Do you may you caches inclessing aid easy of understand?<br>वया आपकी अपनी शिक्षिक को रोधक एवं समझने में आसान पाती हैं?<br>YES NO                                                                                                                                                                                                                                                                                                                                                                                                                                                                                                                                                                                                                                                                                                                                                                                                                                                                                                                                                                                                                                                                                                                                                                                                                                                                                                                                                                                                                                                                                                                                                                                                                                                                                                                                                                                                                                                                                                                                                                                             |
|  | 6. :  | Have you approached teachers for career guidance and assistance?<br>क्या आप आपनी शिक्रिका से कैरियर मार्गदर्शन के लिए सम्पर्क करती हैं?<br>YES                                                                                                                                                                                                                                                                                                                                                                                                                                                                                                                                                                                                                                                                                                                                                                                                                                                                                                                                                                                                                                                                                                                                                                                                                                                                                                                                                                                                                                                                                                                                                                                                                                                                                                                                                                                                                                                                                                                                                                               |
|  | 7.    | Are Career guidance and Career related programmes held in college?<br>यद्मा करियर मार्गावश्चेत्र के लिए कार्यक्रम महाविद्यालय में आयोजित क्रिये जाते हैं?<br>YES                                                                                                                                                                                                                                                                                                                                                                                                                                                                                                                                                                                                                                                                                                                                                                                                                                                                                                                                                                                                                                                                                                                                                                                                                                                                                                                                                                                                                                                                                                                                                                                                                                                                                                                                                                                                                                                                                                                                                             |
|  | 8.    | Do you take part in any Extra Curricular activities in the college?<br>क्या आप महाविद्यालय की पाद्येत्तर गतिविधियों में भाग लेती हैं?                                                                                                                                                                                                                                                                                                                                                                                                                                                                                                                                                                                                                                                                                                                                                                                                                                                                                                                                                                                                                                                                                                                                                                                                                                                                                                                                                                                                                                                                                                                                                                                                                                                                                                                                                                                                                                                                                                                                                                                        |
|  |       | YES NO                                                                                                                                                                                                                                                                                                                                                                                                                                                                                                                                                                                                                                                                                                                                                                                                                                                                                                                                                                                                                                                                                                                                                                                                                                                                                                                                                                                                                                                                                                                                                                                                                                                                                                                                                                                                                                                                                                                                                                                                                                                                                                                       |
|  | 9.    | Are the practice sessions for the above activities organized regularly?<br>क्या उपरोक्त गलिविकियों के लिए अभ्यास नियमित रूप से होते हैं?<br>YES                                                                                                                                                                                                                                                                                                                                                                                                                                                                                                                                                                                                                                                                                                                                                                                                                                                                                                                                                                                                                                                                                                                                                                                                                                                                                                                                                                                                                                                                                                                                                                                                                                                                                                                                                                                                                                                                                                                                                                              |
|  | 10.   | Are you satisfied with the amenities and assistance available at the college for these ECA activities?<br>क्या आप पाठ्येत्तर गतिविधियों के लिए उपलब्ध सहायता एवं सुविधाओं से संतुष्ट हैं?                                                                                                                                                                                                                                                                                                                                                                                                                                                                                                                                                                                                                                                                                                                                                                                                                                                                                                                                                                                                                                                                                                                                                                                                                                                                                                                                                                                                                                                                                                                                                                                                                                                                                                                                                                                                                                                                                                                                    |
|  | 11. : | VES NO Do you participate in activities of NCC, NSS, Rovers & Rangers, Literary Club, Cultural Club or any other activity? क्या आप एनसीसी, एनएसएस, रोवर्स एण्ड रेंजर्स साहित्यिक क्लब, सांस्कृतिक क्लब या किसी अन्य गतिविधि में भाग लेती हैं?                                                                                                                                                                                                                                                                                                                                                                                                                                                                                                                                                                                                                                                                                                                                                                                                                                                                                                                                                                                                                                                                                                                                                                                                                                                                                                                                                                                                                                                                                                                                                                                                                                                                                                                                                                                                                                                                                |
|  |       | YES                                                                                                                                                                                                                                                                                                                                                                                                                                                                                                                                                                                                                                                                                                                                                                                                                                                                                                                                                                                                                                                                                                                                                                                                                                                                                                                                                                                                                                                                                                                                                                                                                                                                                                                                                                                                                                                                                                                                                                                                                                                                                                                          |
|  | 12.   | Have you won prizes and awards for winning competitions organized by the college and university?<br>क्या आपने कालेज या विश्वविद्यालय स्तर पर किसी प्रतियोगिता में पुरस्कार या अवार्ड जीता है?                                                                                                                                                                                                                                                                                                                                                                                                                                                                                                                                                                                                                                                                                                                                                                                                                                                                                                                                                                                                                                                                                                                                                                                                                                                                                                                                                                                                                                                                                                                                                                                                                                                                                                                                                                                                                                                                                                                                |
|  | 12    | YES NO                                                                                                                                                                                                                                                                                                                                                                                                                                                                                                                                                                                                                                                                                                                                                                                                                                                                                                                                                                                                                                                                                                                                                                                                                                                                                                                                                                                                                                                                                                                                                                                                                                                                                                                                                                                                                                                                                                                                                                                                                                                                                                                       |
|  | 13.   | Do you think such events and activities are useful and add to the all round development of the students of the college?<br>क्या आपको लगता है कि ये गतिविधियों एवं कार्यक्रम इर विद्यार्थी के सम्पूर्ण विकास के लिए सहायक हैं?                                                                                                                                                                                                                                                                                                                                                                                                                                                                                                                                                                                                                                                                                                                                                                                                                                                                                                                                                                                                                                                                                                                                                                                                                                                                                                                                                                                                                                                                                                                                                                                                                                                                                                                                                                                                                                                                                                |
|  | 14.   | Are you involved in organizing any of these activities?<br>क्या आप इन गतिबिबियों के आयोजन में सहायक है?                                                                                                                                                                                                                                                                                                                                                                                                                                                                                                                                                                                                                                                                                                                                                                                                                                                                                                                                                                                                                                                                                                                                                                                                                                                                                                                                                                                                                                                                                                                                                                                                                                                                                                                                                                                                                                                                                                                                                                                                                      |
|  |       | YES NO                                                                                                                                                                                                                                                                                                                                                                                                                                                                                                                                                                                                                                                                                                                                                                                                                                                                                                                                                                                                                                                                                                                                                                                                                                                                                                                                                                                                                                                                                                                                                                                                                                                                                                                                                                                                                                                                                                                                                                                                                                                                                                                       |
|  | 15. ; | Are you staying in a Hostel/Rented accommodation?                                                                                                                                                                                                                                                                                                                                                                                                                                                                                                                                                                                                                                                                                                                                                                                                                                                                                                                                                                                                                                                                                                                                                                                                                                                                                                                                                                                                                                                                                                                                                                                                                                                                                                                                                                                                                                                                                                                                                                                                                                                                            |
|  | 16.   | Does the college hold Workshops/Seminars/Classes for personality occurring a walking |
|  |       | YES NO                                                                                                                                                                                                                                                                                                                                                                                                                                                                                                                                                                                                                                                                                                                                                                                                                                                                                                                                                                                                                                                                                                                                                                                                                                                                                                                                                                                                                                                                                                                                                                                                                                                                                                                                                                                                                                                                                                                                                                                                                                                                                                                       |
|  | 17.   | Do job oriented/placement agencies regularly visit and meet students?<br>वया महाविद्यालय परिसर में नौकरी केन्द्रित एवं प्लेसमेंट एजेन्सी बराबर विद्यार्थियों से सम्पर्क करते हैं?                                                                                                                                                                                                                                                                                                                                                                                                                                                                                                                                                                                                                                                                                                                                                                                                                                                                                                                                                                                                                                                                                                                                                                                                                                                                                                                                                                                                                                                                                                                                                                                                                                                                                                                                                                                                                                                                                                                                            |
|  |       | YES NO                                                                                                                                                                                                                                                                                                                                                                                                                                                                                                                                                                                                                                                                                                                                                                                                                                                                                                                                                                                                                                                                                                                                                                                                                                                                                                                                                                                                                                                                                                                                                                                                                                                                                                                                                                                                                                                                                                                                                                                                                                                                                                                       |
|  | 18.   | Do students regularly participate in sports activities?<br>क्या खेलों से सम्बन्धित समस्त गतिविधियों में विद्यार्थियों की परस्पर सहभागिता रहती है?                                                                                                                                                                                                                                                                                                                                                                                                                                                                                                                                                                                                                                                                                                                                                                                                                                                                                                                                                                                                                                                                                                                                                                                                                                                                                                                                                                                                                                                                                                                                                                                                                                                                                                                                                                                                                                                                                                                                                                            |
|  |       | YES NO                                                                                                                                                                                                                                                                                                                                                                                                                                                                                                                                                                                                                                                                                                                                                                                                                                                                                                                                                                                                                                                                                                                                                                                                                                                                                                                                                                                                                                                                                                                                                                                                                                                                                                                                                                                                                                                                                                                                                                                                                                                                                                                       |
|  | 19.   | Does the College provide sports facilities and opportunities to students?<br>क्या महाविद्यालय विद्यार्थियों को खेलों से सम्बन्धित सुविधायें एवं अवसर प्रदान करता हैं?                                                                                                                                                                                                                                                                                                                                                                                                                                                                                                                                                                                                                                                                                                                                                                                                                                                                                                                                                                                                                                                                                                                                                                                                                                                                                                                                                                                                                                                                                                                                                                                                                                                                                                                                                                                                                                                                                                                                                        |
|  |       | YES NO                                                                                                                                                                                                                                                                                                                                                                                                                                                                                                                                                                                                                                                                                                                                                                                                                                                                                                                                                                                                                                                                                                                                                                                                                                                                                                                                                                                                                                                                                                                                                                                                                                                                                                                                                                                                                                                                                                                                                                                                                                                                                                                       |
|  | 20.   | YES  Does the College provide ICT mode of Teaching and Learning (Powerpoint, Google Classroom, Whatsapp, Google Meet, Zoom, Audio-Visual display) वया महाविद्यालय शिक्षण और सीखने की आईसीटी (पावर प्वाइंट, गूगल क्लासक्तम, व्हाट्सएप, गूगल मीट, जूम                                                                                                                                                                                                                                                                                                                                                                                                                                                                                                                                                                                                                                                                                                                                                                                                                                                                                                                                                                                                                                                                                                                                                                                                                                                                                                                                                                                                                                                                                                                                                                                                                                                                                                                                                                                                                                                                          |