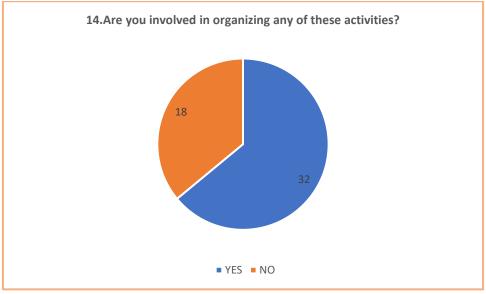

## **SAMPLE FILLED STUDENT FEEDBACK FORM 2021-2022**

|  |       | C.S.J.M. UNIVERSITY, KANPUR<br>STUDENT FEEDBACK FORM                                                                                                                                                                                                                                                                                                                                                                                                                                                                                                                                                                                                                                                                                                                                                                                                                                                                                                                                                                                                                                                                                                                                                                                                                                                                                                                                                                                                                                                                                                                                                                                                                                                                                                                                                                                                                                                                                                                                                                                                                                                                         |
|--|-------|------------------------------------------------------------------------------------------------------------------------------------------------------------------------------------------------------------------------------------------------------------------------------------------------------------------------------------------------------------------------------------------------------------------------------------------------------------------------------------------------------------------------------------------------------------------------------------------------------------------------------------------------------------------------------------------------------------------------------------------------------------------------------------------------------------------------------------------------------------------------------------------------------------------------------------------------------------------------------------------------------------------------------------------------------------------------------------------------------------------------------------------------------------------------------------------------------------------------------------------------------------------------------------------------------------------------------------------------------------------------------------------------------------------------------------------------------------------------------------------------------------------------------------------------------------------------------------------------------------------------------------------------------------------------------------------------------------------------------------------------------------------------------------------------------------------------------------------------------------------------------------------------------------------------------------------------------------------------------------------------------------------------------------------------------------------------------------------------------------------------------|
|  |       |                                                                                                                                                                                                                                                                                                                                                                                                                                                                                                                                                                                                                                                                                                                                                                                                                                                                                                                                                                                                                                                                                                                                                                                                                                                                                                                                                                                                                                                                                                                                                                                                                                                                                                                                                                                                                                                                                                                                                                                                                                                                                                                              |
|  | Name  | Rashmi Yadar Class M.Sc Previous Year 2021-2022                                                                                                                                                                                                                                                                                                                                                                                                                                                                                                                                                                                                                                                                                                                                                                                                                                                                                                                                                                                                                                                                                                                                                                                                                                                                                                                                                                                                                                                                                                                                                                                                                                                                                                                                                                                                                                                                                                                                                                                                                                                                              |
|  | Email | ID_Rashivanilyadav@gmail.com Mob./Whatsapp No. Q429394662_                                                                                                                                                                                                                                                                                                                                                                                                                                                                                                                                                                                                                                                                                                                                                                                                                                                                                                                                                                                                                                                                                                                                                                                                                                                                                                                                                                                                                                                                                                                                                                                                                                                                                                                                                                                                                                                                                                                                                                                                                                                                   |
|  | 1.    | How frequently do you attend your classes?<br>आप कितनी बार अपनी कक्षाओं में जाते हैं?                                                                                                                                                                                                                                                                                                                                                                                                                                                                                                                                                                                                                                                                                                                                                                                                                                                                                                                                                                                                                                                                                                                                                                                                                                                                                                                                                                                                                                                                                                                                                                                                                                                                                                                                                                                                                                                                                                                                                                                                                                        |
|  |       | Once a week Twice a week Thrice a week Regularly                                                                                                                                                                                                                                                                                                                                                                                                                                                                                                                                                                                                                                                                                                                                                                                                                                                                                                                                                                                                                                                                                                                                                                                                                                                                                                                                                                                                                                                                                                                                                                                                                                                                                                                                                                                                                                                                                                                                                                                                                                                                             |
|  | 2. :  | Are you communicated in advance about any changes or cancellation in the scheduled classes?<br>क्या आपको कक्षाओं के परिवर्तन या रक्द होने की सूबना पूर्व में दी जाती है?                                                                                                                                                                                                                                                                                                                                                                                                                                                                                                                                                                                                                                                                                                                                                                                                                                                                                                                                                                                                                                                                                                                                                                                                                                                                                                                                                                                                                                                                                                                                                                                                                                                                                                                                                                                                                                                                                                                                                     |
|  |       | YES NO                                                                                                                                                                                                                                                                                                                                                                                                                                                                                                                                                                                                                                                                                                                                                                                                                                                                                                                                                                                                                                                                                                                                                                                                                                                                                                                                                                                                                                                                                                                                                                                                                                                                                                                                                                                                                                                                                                                                                                                                                                                                                                                       |
|  | 3.    | How often do you approach your teachers before or after the classes?<br>आप कितानी बार अपनी शिक्षिका से कक्षा के पहले या बाद में सम्पर्क करती हैं?                                                                                                                                                                                                                                                                                                                                                                                                                                                                                                                                                                                                                                                                                                                                                                                                                                                                                                                                                                                                                                                                                                                                                                                                                                                                                                                                                                                                                                                                                                                                                                                                                                                                                                                                                                                                                                                                                                                                                                            |
|  | 4.    | Once a week Once a Fortnight Once a month Never                                                                                                                                                                                                                                                                                                                                                                                                                                                                                                                                                                                                                                                                                                                                                                                                                                                                                                                                                                                                                                                                                                                                                                                                                                                                                                                                                                                                                                                                                                                                                                                                                                                                                                                                                                                                                                                                                                                                                                                                                                                                              |
|  | 4.    | Are your teachers available when you approach them during college working hours? वया आपकी शिक्षिका महाविद्यालय के निर्धारित समय में उपलब्ध रहती हैं?                                                                                                                                                                                                                                                                                                                                                                                                                                                                                                                                                                                                                                                                                                                                                                                                                                                                                                                                                                                                                                                                                                                                                                                                                                                                                                                                                                                                                                                                                                                                                                                                                                                                                                                                                                                                                                                                                                                                                                         |
|  | 5.    | Do you find your teachers interesting and easy to understand?                                                                                                                                                                                                                                                                                                                                                                                                                                                                                                                                                                                                                                                                                                                                                                                                                                                                                                                                                                                                                                                                                                                                                                                                                                                                                                                                                                                                                                                                                                                                                                                                                                                                                                                                                                                                                                                                                                                                                                                                                                                                |
|  | J.    | Do you may you caches inclessing aid easy of understand?<br>वया आपकी अपनी शिक्षिक को रोधक एवं समझने में आसान पाती हैं?<br>YES NO                                                                                                                                                                                                                                                                                                                                                                                                                                                                                                                                                                                                                                                                                                                                                                                                                                                                                                                                                                                                                                                                                                                                                                                                                                                                                                                                                                                                                                                                                                                                                                                                                                                                                                                                                                                                                                                                                                                                                                                             |
|  | 6. :  | Have you approached teachers for career guidance and assistance?<br>क्या आप आपनी शिक्रिका से कैरियर मार्गदर्शन के लिए सम्पर्क करती हैं?<br>YES                                                                                                                                                                                                                                                                                                                                                                                                                                                                                                                                                                                                                                                                                                                                                                                                                                                                                                                                                                                                                                                                                                                                                                                                                                                                                                                                                                                                                                                                                                                                                                                                                                                                                                                                                                                                                                                                                                                                                                               |
|  | 7.    | Are Career guidance and Career related programmes held in college?<br>यद्मा करियर मार्गावश्चेत्र के लिए कार्यक्रम महाविद्यालय में आयोजित क्रिये जाते हैं?<br>YES                                                                                                                                                                                                                                                                                                                                                                                                                                                                                                                                                                                                                                                                                                                                                                                                                                                                                                                                                                                                                                                                                                                                                                                                                                                                                                                                                                                                                                                                                                                                                                                                                                                                                                                                                                                                                                                                                                                                                             |
|  | 8.    | Do you take part in any Extra Curricular activities in the college?<br>क्या आप महाविद्यालय की पाद्येत्तर गतिविधियों में भाग लेती हैं?                                                                                                                                                                                                                                                                                                                                                                                                                                                                                                                                                                                                                                                                                                                                                                                                                                                                                                                                                                                                                                                                                                                                                                                                                                                                                                                                                                                                                                                                                                                                                                                                                                                                                                                                                                                                                                                                                                                                                                                        |
|  |       | YES NO                                                                                                                                                                                                                                                                                                                                                                                                                                                                                                                                                                                                                                                                                                                                                                                                                                                                                                                                                                                                                                                                                                                                                                                                                                                                                                                                                                                                                                                                                                                                                                                                                                                                                                                                                                                                                                                                                                                                                                                                                                                                                                                       |
|  | 9.    | Are the practice sessions for the above activities organized regularly?<br>क्या उपरोक्त गलिविकियों के लिए अभ्यास नियमित रूप से होते हैं?<br>YES                                                                                                                                                                                                                                                                                                                                                                                                                                                                                                                                                                                                                                                                                                                                                                                                                                                                                                                                                                                                                                                                                                                                                                                                                                                                                                                                                                                                                                                                                                                                                                                                                                                                                                                                                                                                                                                                                                                                                                              |
|  | 10.   | Are you satisfied with the amenities and assistance available at the college for these ECA activities?<br>क्या आप पाठ्येत्तर गतिविधियों के लिए उपलब्ध सहायता एवं सुविधाओं से संतुष्ट हैं?                                                                                                                                                                                                                                                                                                                                                                                                                                                                                                                                                                                                                                                                                                                                                                                                                                                                                                                                                                                                                                                                                                                                                                                                                                                                                                                                                                                                                                                                                                                                                                                                                                                                                                                                                                                                                                                                                                                                    |
|  | 11. : | VES NO Do you participate in activities of NCC, NSS, Rovers & Rangers, Literary Club, Cultural Club or any other activity? क्या आप एनसीसी, एनएसएस, रोवर्स एण्ड रेंजर्स साहित्यिक क्लब, सांस्कृतिक क्लब या किसी अन्य गतिविधि में भाग लेती हैं?                                                                                                                                                                                                                                                                                                                                                                                                                                                                                                                                                                                                                                                                                                                                                                                                                                                                                                                                                                                                                                                                                                                                                                                                                                                                                                                                                                                                                                                                                                                                                                                                                                                                                                                                                                                                                                                                                |
|  |       | YES                                                                                                                                                                                                                                                                                                                                                                                                                                                                                                                                                                                                                                                                                                                                                                                                                                                                                                                                                                                                                                                                                                                                                                                                                                                                                                                                                                                                                                                                                                                                                                                                                                                                                                                                                                                                                                                                                                                                                                                                                                                                                                                          |
|  | 12.   | Have you won prizes and awards for winning competitions organized by the college and university?<br>क्या आपने कालेज या विश्वविद्यालय स्तर पर किसी प्रतियोगिता में पुरस्कार या अवार्ड जीता है?                                                                                                                                                                                                                                                                                                                                                                                                                                                                                                                                                                                                                                                                                                                                                                                                                                                                                                                                                                                                                                                                                                                                                                                                                                                                                                                                                                                                                                                                                                                                                                                                                                                                                                                                                                                                                                                                                                                                |
|  | 12    | YES NO                                                                                                                                                                                                                                                                                                                                                                                                                                                                                                                                                                                                                                                                                                                                                                                                                                                                                                                                                                                                                                                                                                                                                                                                                                                                                                                                                                                                                                                                                                                                                                                                                                                                                                                                                                                                                                                                                                                                                                                                                                                                                                                       |
|  | 13.   | Do you think such events and activities are useful and add to the all round development of the students of the college?<br>क्या आपको लगता है कि ये गतिविधियों एवं कार्यक्रम इर विद्यार्थी के सम्पूर्ण विकास के लिए सहायक हैं?                                                                                                                                                                                                                                                                                                                                                                                                                                                                                                                                                                                                                                                                                                                                                                                                                                                                                                                                                                                                                                                                                                                                                                                                                                                                                                                                                                                                                                                                                                                                                                                                                                                                                                                                                                                                                                                                                                |
|  | 14.   | Are you involved in organizing any of these activities?<br>क्या आप इन गतिबिबियों के आयोजन में सहायक है?                                                                                                                                                                                                                                                                                                                                                                                                                                                                                                                                                                                                                                                                                                                                                                                                                                                                                                                                                                                                                                                                                                                                                                                                                                                                                                                                                                                                                                                                                                                                                                                                                                                                                                                                                                                                                                                                                                                                                                                                                      |
|  |       | YES NO                                                                                                                                                                                                                                                                                                                                                                                                                                                                                                                                                                                                                                                                                                                                                                                                                                                                                                                                                                                                                                                                                                                                                                                                                                                                                                                                                                                                                                                                                                                                                                                                                                                                                                                                                                                                                                                                                                                                                                                                                                                                                                                       |
|  | 15. ; | Are you staying in a Hostel/Rented accommodation?                                                                                                                                                                                                                                                                                                                                                                                                                                                                                                                                                                                                                                                                                                                                                                                                                                                                                                                                                                                                                                                                                                                                                                                                                                                                                                                                                                                                                                                                                                                                                                                                                                                                                                                                                                                                                                                                                                                                                                                                                                                                            |
|  | 16.   | Does the college hold Workshops/Seminars/Classes for personality occurring a walking |
|  |       | YES NO                                                                                                                                                                                                                                                                                                                                                                                                                                                                                                                                                                                                                                                                                                                                                                                                                                                                                                                                                                                                                                                                                                                                                                                                                                                                                                                                                                                                                                                                                                                                                                                                                                                                                                                                                                                                                                                                                                                                                                                                                                                                                                                       |
|  | 17.   | Do job oriented/placement agencies regularly visit and meet students?<br>वया महाविद्यालय परिसर में नौकरी केन्द्रित एवं प्लेसमेंट एजेन्सी बराबर विद्यार्थियों से सम्पर्क करते हैं?                                                                                                                                                                                                                                                                                                                                                                                                                                                                                                                                                                                                                                                                                                                                                                                                                                                                                                                                                                                                                                                                                                                                                                                                                                                                                                                                                                                                                                                                                                                                                                                                                                                                                                                                                                                                                                                                                                                                            |
|  |       | YES NO                                                                                                                                                                                                                                                                                                                                                                                                                                                                                                                                                                                                                                                                                                                                                                                                                                                                                                                                                                                                                                                                                                                                                                                                                                                                                                                                                                                                                                                                                                                                                                                                                                                                                                                                                                                                                                                                                                                                                                                                                                                                                                                       |
|  | 18.   | Do students regularly participate in sports activities?<br>क्या खेलों से सम्बन्धित समस्त गतिविधियों में विद्यार्थियों की परस्पर सहभागिता रहती है?                                                                                                                                                                                                                                                                                                                                                                                                                                                                                                                                                                                                                                                                                                                                                                                                                                                                                                                                                                                                                                                                                                                                                                                                                                                                                                                                                                                                                                                                                                                                                                                                                                                                                                                                                                                                                                                                                                                                                                            |
|  |       | YES NO                                                                                                                                                                                                                                                                                                                                                                                                                                                                                                                                                                                                                                                                                                                                                                                                                                                                                                                                                                                                                                                                                                                                                                                                                                                                                                                                                                                                                                                                                                                                                                                                                                                                                                                                                                                                                                                                                                                                                                                                                                                                                                                       |
|  | 19.   | Does the College provide sports facilities and opportunities to students?<br>क्या महाविद्यालय विद्यार्थियों को खेलों से सम्बन्धित सुविधायें एवं अवसर प्रदान करता हैं?                                                                                                                                                                                                                                                                                                                                                                                                                                                                                                                                                                                                                                                                                                                                                                                                                                                                                                                                                                                                                                                                                                                                                                                                                                                                                                                                                                                                                                                                                                                                                                                                                                                                                                                                                                                                                                                                                                                                                        |
|  |       | YES NO                                                                                                                                                                                                                                                                                                                                                                                                                                                                                                                                                                                                                                                                                                                                                                                                                                                                                                                                                                                                                                                                                                                                                                                                                                                                                                                                                                                                                                                                                                                                                                                                                                                                                                                                                                                                                                                                                                                                                                                                                                                                                                                       |
|  | 20.   | YES  Does the College provide ICT mode of Teaching and Learning (Powerpoint, Google Classroom, Whatsapp, Google Meet, Zoom, Audio-Visual display) वया महाविद्यालय शिक्षण और सीखने की आईसीटी (पावर प्वाइंट, गूगल क्लासक्तम, व्हाट्सएप, गूगल मीट, जूम                                                                                                                                                                                                                                                                                                                                                                                                                                                                                                                                                                                                                                                                                                                                                                                                                                                                                                                                                                                                                                                                                                                                                                                                                                                                                                                                                                                                                                                                                                                                                                                                                                                                                                                                                                                                                                                                          |