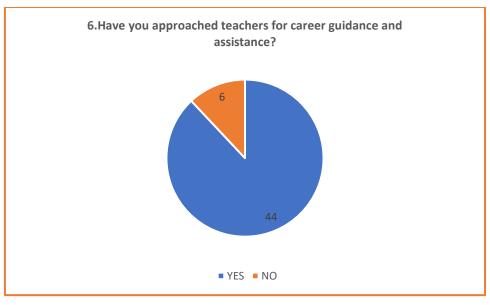

## **SAMPLE FILLED STUDENT FEEDBACK FORM 2021-2022**

|  |       | C.S.J.M. UNIVERSITY, KANPUR<br>STUDENT FEEDBACK FORM                                                                                                                                                                                                                                                                                                                                                                                                                                                                                                                                                                                                                                                                                                                                                                                                                                                                                                                                                                                                                                                                                                                                                                                                                                                                                                                                                                                                                                                                                                                                                                                                                                                                                                                                                                                                                                                                                                                                                                                                                                                                         |
|--|-------|------------------------------------------------------------------------------------------------------------------------------------------------------------------------------------------------------------------------------------------------------------------------------------------------------------------------------------------------------------------------------------------------------------------------------------------------------------------------------------------------------------------------------------------------------------------------------------------------------------------------------------------------------------------------------------------------------------------------------------------------------------------------------------------------------------------------------------------------------------------------------------------------------------------------------------------------------------------------------------------------------------------------------------------------------------------------------------------------------------------------------------------------------------------------------------------------------------------------------------------------------------------------------------------------------------------------------------------------------------------------------------------------------------------------------------------------------------------------------------------------------------------------------------------------------------------------------------------------------------------------------------------------------------------------------------------------------------------------------------------------------------------------------------------------------------------------------------------------------------------------------------------------------------------------------------------------------------------------------------------------------------------------------------------------------------------------------------------------------------------------------|
|  |       |                                                                                                                                                                                                                                                                                                                                                                                                                                                                                                                                                                                                                                                                                                                                                                                                                                                                                                                                                                                                                                                                                                                                                                                                                                                                                                                                                                                                                                                                                                                                                                                                                                                                                                                                                                                                                                                                                                                                                                                                                                                                                                                              |
|  | Name  | Rashmi Yadar Class M.Sc Previous Year 2021-2022                                                                                                                                                                                                                                                                                                                                                                                                                                                                                                                                                                                                                                                                                                                                                                                                                                                                                                                                                                                                                                                                                                                                                                                                                                                                                                                                                                                                                                                                                                                                                                                                                                                                                                                                                                                                                                                                                                                                                                                                                                                                              |
|  | Email | ID_Rashivanilyadav@gmail.com Mob./Whatsapp No. Q429394662_                                                                                                                                                                                                                                                                                                                                                                                                                                                                                                                                                                                                                                                                                                                                                                                                                                                                                                                                                                                                                                                                                                                                                                                                                                                                                                                                                                                                                                                                                                                                                                                                                                                                                                                                                                                                                                                                                                                                                                                                                                                                   |
|  | 1.    | How frequently do you attend your classes?<br>आप कितनी बार अपनी कक्षाओं में जाते हैं?                                                                                                                                                                                                                                                                                                                                                                                                                                                                                                                                                                                                                                                                                                                                                                                                                                                                                                                                                                                                                                                                                                                                                                                                                                                                                                                                                                                                                                                                                                                                                                                                                                                                                                                                                                                                                                                                                                                                                                                                                                        |
|  |       | Once a week Twice a week Thrice a week Regularly                                                                                                                                                                                                                                                                                                                                                                                                                                                                                                                                                                                                                                                                                                                                                                                                                                                                                                                                                                                                                                                                                                                                                                                                                                                                                                                                                                                                                                                                                                                                                                                                                                                                                                                                                                                                                                                                                                                                                                                                                                                                             |
|  | 2. :  | Are you communicated in advance about any changes or cancellation in the scheduled classes?<br>क्या आपको कक्षाओं के परिवर्तन या रक्द होने की सूबना पूर्व में दी जाती है?                                                                                                                                                                                                                                                                                                                                                                                                                                                                                                                                                                                                                                                                                                                                                                                                                                                                                                                                                                                                                                                                                                                                                                                                                                                                                                                                                                                                                                                                                                                                                                                                                                                                                                                                                                                                                                                                                                                                                     |
|  |       | YES NO                                                                                                                                                                                                                                                                                                                                                                                                                                                                                                                                                                                                                                                                                                                                                                                                                                                                                                                                                                                                                                                                                                                                                                                                                                                                                                                                                                                                                                                                                                                                                                                                                                                                                                                                                                                                                                                                                                                                                                                                                                                                                                                       |
|  | 3.    | How often do you approach your teachers before or after the classes?<br>आप कितानी बार अपनी शिक्षिका से कक्षा के पहले या बाद में सम्पर्क करती हैं?                                                                                                                                                                                                                                                                                                                                                                                                                                                                                                                                                                                                                                                                                                                                                                                                                                                                                                                                                                                                                                                                                                                                                                                                                                                                                                                                                                                                                                                                                                                                                                                                                                                                                                                                                                                                                                                                                                                                                                            |
|  | 4.    | Once a week Once a Fortnight Once a month Never                                                                                                                                                                                                                                                                                                                                                                                                                                                                                                                                                                                                                                                                                                                                                                                                                                                                                                                                                                                                                                                                                                                                                                                                                                                                                                                                                                                                                                                                                                                                                                                                                                                                                                                                                                                                                                                                                                                                                                                                                                                                              |
|  | 4.    | Are your teachers available when you approach them during college working hours? वया आपकी शिक्षिका महाविद्यालय के निर्धारित समय में उपलब्ध रहती हैं?                                                                                                                                                                                                                                                                                                                                                                                                                                                                                                                                                                                                                                                                                                                                                                                                                                                                                                                                                                                                                                                                                                                                                                                                                                                                                                                                                                                                                                                                                                                                                                                                                                                                                                                                                                                                                                                                                                                                                                         |
|  | 5.    | Do you find your teachers interesting and easy to understand?                                                                                                                                                                                                                                                                                                                                                                                                                                                                                                                                                                                                                                                                                                                                                                                                                                                                                                                                                                                                                                                                                                                                                                                                                                                                                                                                                                                                                                                                                                                                                                                                                                                                                                                                                                                                                                                                                                                                                                                                                                                                |
|  | J.    | Do you may you caches inclessing aid easy of understand?<br>वया आपकी अपनी शिक्षिक को रोधक एवं समझने में आसान पाती हैं?<br>YES NO                                                                                                                                                                                                                                                                                                                                                                                                                                                                                                                                                                                                                                                                                                                                                                                                                                                                                                                                                                                                                                                                                                                                                                                                                                                                                                                                                                                                                                                                                                                                                                                                                                                                                                                                                                                                                                                                                                                                                                                             |
|  | 6. :  | Have you approached teachers for career guidance and assistance?<br>क्या आप आपनी शिक्रिका से कैरियर मार्गदर्शन के लिए सम्पर्क करती हैं?<br>YES                                                                                                                                                                                                                                                                                                                                                                                                                                                                                                                                                                                                                                                                                                                                                                                                                                                                                                                                                                                                                                                                                                                                                                                                                                                                                                                                                                                                                                                                                                                                                                                                                                                                                                                                                                                                                                                                                                                                                                               |
|  | 7.    | Are Career guidance and Career related programmes held in college?<br>यद्मा करियर मार्गावश्चेत्र के लिए कार्यक्रम महाविद्यालय में आयोजित क्रिये जाते हैं?<br>YES                                                                                                                                                                                                                                                                                                                                                                                                                                                                                                                                                                                                                                                                                                                                                                                                                                                                                                                                                                                                                                                                                                                                                                                                                                                                                                                                                                                                                                                                                                                                                                                                                                                                                                                                                                                                                                                                                                                                                             |
|  | 8.    | Do you take part in any Extra Curricular activities in the college?<br>क्या आप महाविद्यालय की पाद्येत्तर गतिविधियों में भाग लेती हैं?                                                                                                                                                                                                                                                                                                                                                                                                                                                                                                                                                                                                                                                                                                                                                                                                                                                                                                                                                                                                                                                                                                                                                                                                                                                                                                                                                                                                                                                                                                                                                                                                                                                                                                                                                                                                                                                                                                                                                                                        |
|  |       | YES NO                                                                                                                                                                                                                                                                                                                                                                                                                                                                                                                                                                                                                                                                                                                                                                                                                                                                                                                                                                                                                                                                                                                                                                                                                                                                                                                                                                                                                                                                                                                                                                                                                                                                                                                                                                                                                                                                                                                                                                                                                                                                                                                       |
|  | 9.    | Are the practice sessions for the above activities organized regularly?<br>क्या उपरोक्त गलिविकियों के लिए अभ्यास नियमित रूप से होते हैं?<br>YES                                                                                                                                                                                                                                                                                                                                                                                                                                                                                                                                                                                                                                                                                                                                                                                                                                                                                                                                                                                                                                                                                                                                                                                                                                                                                                                                                                                                                                                                                                                                                                                                                                                                                                                                                                                                                                                                                                                                                                              |
|  | 10.   | Are you satisfied with the amenities and assistance available at the college for these ECA activities?<br>क्या आप पाठ्येत्तर गतिविधियों के लिए उपलब्ध सहायता एवं सुविधाओं से संतुष्ट हैं?                                                                                                                                                                                                                                                                                                                                                                                                                                                                                                                                                                                                                                                                                                                                                                                                                                                                                                                                                                                                                                                                                                                                                                                                                                                                                                                                                                                                                                                                                                                                                                                                                                                                                                                                                                                                                                                                                                                                    |
|  | 11. : | VES NO Do you participate in activities of NCC, NSS, Rovers & Rangers, Literary Club, Cultural Club or any other activity? क्या आप एनसीसी, एनएसएस, रोवर्स एण्ड रेंजर्स साहित्यिक क्लब, सांस्कृतिक क्लब या किसी अन्य गतिविधि में भाग लेती हैं?                                                                                                                                                                                                                                                                                                                                                                                                                                                                                                                                                                                                                                                                                                                                                                                                                                                                                                                                                                                                                                                                                                                                                                                                                                                                                                                                                                                                                                                                                                                                                                                                                                                                                                                                                                                                                                                                                |
|  |       | YES                                                                                                                                                                                                                                                                                                                                                                                                                                                                                                                                                                                                                                                                                                                                                                                                                                                                                                                                                                                                                                                                                                                                                                                                                                                                                                                                                                                                                                                                                                                                                                                                                                                                                                                                                                                                                                                                                                                                                                                                                                                                                                                          |
|  | 12.   | Have you won prizes and awards for winning competitions organized by the college and university?<br>क्या आपने कालेज या विश्वविद्यालय स्तर पर किसी प्रतियोगिता में पुरस्कार या अवार्ड जीता है?                                                                                                                                                                                                                                                                                                                                                                                                                                                                                                                                                                                                                                                                                                                                                                                                                                                                                                                                                                                                                                                                                                                                                                                                                                                                                                                                                                                                                                                                                                                                                                                                                                                                                                                                                                                                                                                                                                                                |
|  | 12    | YES NO                                                                                                                                                                                                                                                                                                                                                                                                                                                                                                                                                                                                                                                                                                                                                                                                                                                                                                                                                                                                                                                                                                                                                                                                                                                                                                                                                                                                                                                                                                                                                                                                                                                                                                                                                                                                                                                                                                                                                                                                                                                                                                                       |
|  | 13.   | Do you think such events and activities are useful and add to the all round development of the students of the college?<br>क्या आपको लगता है कि ये गतिविधियों एवं कार्यक्रम इर विद्यार्थी के सम्पूर्ण विकास के लिए सहायक हैं?                                                                                                                                                                                                                                                                                                                                                                                                                                                                                                                                                                                                                                                                                                                                                                                                                                                                                                                                                                                                                                                                                                                                                                                                                                                                                                                                                                                                                                                                                                                                                                                                                                                                                                                                                                                                                                                                                                |
|  | 14.   | Are you involved in organizing any of these activities?<br>क्या आप इन गतिबिबियों के आयोजन में सहायक है?                                                                                                                                                                                                                                                                                                                                                                                                                                                                                                                                                                                                                                                                                                                                                                                                                                                                                                                                                                                                                                                                                                                                                                                                                                                                                                                                                                                                                                                                                                                                                                                                                                                                                                                                                                                                                                                                                                                                                                                                                      |
|  |       | YES NO                                                                                                                                                                                                                                                                                                                                                                                                                                                                                                                                                                                                                                                                                                                                                                                                                                                                                                                                                                                                                                                                                                                                                                                                                                                                                                                                                                                                                                                                                                                                                                                                                                                                                                                                                                                                                                                                                                                                                                                                                                                                                                                       |
|  | 15. ; | Are you staying in a Hostel/Rented accommodation?                                                                                                                                                                                                                                                                                                                                                                                                                                                                                                                                                                                                                                                                                                                                                                                                                                                                                                                                                                                                                                                                                                                                                                                                                                                                                                                                                                                                                                                                                                                                                                                                                                                                                                                                                                                                                                                                                                                                                                                                                                                                            |
|  | 16.   | Does the college hold Workshops/Seminars/Classes for personality occurring a walking |
|  |       | YES NO                                                                                                                                                                                                                                                                                                                                                                                                                                                                                                                                                                                                                                                                                                                                                                                                                                                                                                                                                                                                                                                                                                                                                                                                                                                                                                                                                                                                                                                                                                                                                                                                                                                                                                                                                                                                                                                                                                                                                                                                                                                                                                                       |
|  | 17.   | Do job oriented/placement agencies regularly visit and meet students?<br>वया महाविद्यालय परिसर में नौकरी केन्द्रित एवं प्लेसमेंट एजेन्सी बराबर विद्यार्थियों से सम्पर्क करते हैं?                                                                                                                                                                                                                                                                                                                                                                                                                                                                                                                                                                                                                                                                                                                                                                                                                                                                                                                                                                                                                                                                                                                                                                                                                                                                                                                                                                                                                                                                                                                                                                                                                                                                                                                                                                                                                                                                                                                                            |
|  |       | YES NO                                                                                                                                                                                                                                                                                                                                                                                                                                                                                                                                                                                                                                                                                                                                                                                                                                                                                                                                                                                                                                                                                                                                                                                                                                                                                                                                                                                                                                                                                                                                                                                                                                                                                                                                                                                                                                                                                                                                                                                                                                                                                                                       |
|  | 18.   | Do students regularly participate in sports activities?<br>क्या खेलों से सम्बन्धित समस्त गतिविधियों में विद्यार्थियों की परस्पर सहभागिता रहती है?                                                                                                                                                                                                                                                                                                                                                                                                                                                                                                                                                                                                                                                                                                                                                                                                                                                                                                                                                                                                                                                                                                                                                                                                                                                                                                                                                                                                                                                                                                                                                                                                                                                                                                                                                                                                                                                                                                                                                                            |
|  |       | YES NO                                                                                                                                                                                                                                                                                                                                                                                                                                                                                                                                                                                                                                                                                                                                                                                                                                                                                                                                                                                                                                                                                                                                                                                                                                                                                                                                                                                                                                                                                                                                                                                                                                                                                                                                                                                                                                                                                                                                                                                                                                                                                                                       |
|  | 19.   | Does the College provide sports facilities and opportunities to students?<br>क्या महाविद्यालय विद्यार्थियों को खेलों से सम्बन्धित सुविधायें एवं अवसर प्रदान करता हैं?                                                                                                                                                                                                                                                                                                                                                                                                                                                                                                                                                                                                                                                                                                                                                                                                                                                                                                                                                                                                                                                                                                                                                                                                                                                                                                                                                                                                                                                                                                                                                                                                                                                                                                                                                                                                                                                                                                                                                        |
|  |       | YES NO                                                                                                                                                                                                                                                                                                                                                                                                                                                                                                                                                                                                                                                                                                                                                                                                                                                                                                                                                                                                                                                                                                                                                                                                                                                                                                                                                                                                                                                                                                                                                                                                                                                                                                                                                                                                                                                                                                                                                                                                                                                                                                                       |
|  | 20.   | YES  Does the College provide ICT mode of Teaching and Learning (Powerpoint, Google Classroom, Whatsapp, Google Meet, Zoom, Audio-Visual display) वया महाविद्यालय शिक्षण और सीखने की आईसीटी (पावर प्वाइंट, गूगल क्लासक्तम, व्हाट्सएप, गूगल मीट, जूम                                                                                                                                                                                                                                                                                                                                                                                                                                                                                                                                                                                                                                                                                                                                                                                                                                                                                                                                                                                                                                                                                                                                                                                                                                                                                                                                                                                                                                                                                                                                                                                                                                                                                                                                                                                                                                                                          |