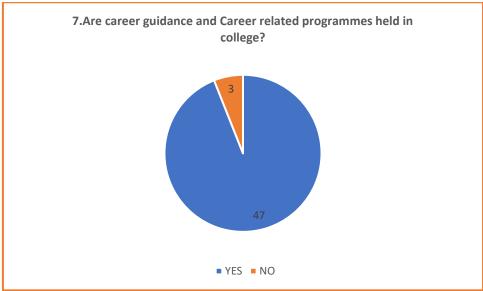

## **SAMPLE FILLED STUDENT FEEDBACK FORM 2021-2022**

|  |       | C.S.J.M. UNIVERSITY, KANPUR<br>STUDENT FEEDBACK FORM                                                                                                                                                                                                                                                                                                                                                                                                                                                                                                                                                                                                                                                                                                                                                                                                                                                                                                                                                                                                                                                                                                                                                                                                                                                                                                                                                                                                                                                                                                                                                                                                                                                                                                                                                                                                                                                                                                                                                                                                                                                                         |
|--|-------|------------------------------------------------------------------------------------------------------------------------------------------------------------------------------------------------------------------------------------------------------------------------------------------------------------------------------------------------------------------------------------------------------------------------------------------------------------------------------------------------------------------------------------------------------------------------------------------------------------------------------------------------------------------------------------------------------------------------------------------------------------------------------------------------------------------------------------------------------------------------------------------------------------------------------------------------------------------------------------------------------------------------------------------------------------------------------------------------------------------------------------------------------------------------------------------------------------------------------------------------------------------------------------------------------------------------------------------------------------------------------------------------------------------------------------------------------------------------------------------------------------------------------------------------------------------------------------------------------------------------------------------------------------------------------------------------------------------------------------------------------------------------------------------------------------------------------------------------------------------------------------------------------------------------------------------------------------------------------------------------------------------------------------------------------------------------------------------------------------------------------|
|  |       |                                                                                                                                                                                                                                                                                                                                                                                                                                                                                                                                                                                                                                                                                                                                                                                                                                                                                                                                                                                                                                                                                                                                                                                                                                                                                                                                                                                                                                                                                                                                                                                                                                                                                                                                                                                                                                                                                                                                                                                                                                                                                                                              |
|  | Name  | Rashmi Yadar Class M.Sc Previous Year 2021-2022                                                                                                                                                                                                                                                                                                                                                                                                                                                                                                                                                                                                                                                                                                                                                                                                                                                                                                                                                                                                                                                                                                                                                                                                                                                                                                                                                                                                                                                                                                                                                                                                                                                                                                                                                                                                                                                                                                                                                                                                                                                                              |
|  | Email | ID_Rashivanilyadav@gmail.com Mob./Whatsapp No. Q429394662_                                                                                                                                                                                                                                                                                                                                                                                                                                                                                                                                                                                                                                                                                                                                                                                                                                                                                                                                                                                                                                                                                                                                                                                                                                                                                                                                                                                                                                                                                                                                                                                                                                                                                                                                                                                                                                                                                                                                                                                                                                                                   |
|  | 1.    | How frequently do you attend your classes?<br>आप कितनी बार अपनी कक्षाओं में जाते हैं?                                                                                                                                                                                                                                                                                                                                                                                                                                                                                                                                                                                                                                                                                                                                                                                                                                                                                                                                                                                                                                                                                                                                                                                                                                                                                                                                                                                                                                                                                                                                                                                                                                                                                                                                                                                                                                                                                                                                                                                                                                        |
|  |       | Once a week Twice a week Thrice a week Regularly                                                                                                                                                                                                                                                                                                                                                                                                                                                                                                                                                                                                                                                                                                                                                                                                                                                                                                                                                                                                                                                                                                                                                                                                                                                                                                                                                                                                                                                                                                                                                                                                                                                                                                                                                                                                                                                                                                                                                                                                                                                                             |
|  | 2. :  | Are you communicated in advance about any changes or cancellation in the scheduled classes?<br>क्या आपको कक्षाओं के परिवर्तन या रक्द होने की सूबना पूर्व में दी जाती है?                                                                                                                                                                                                                                                                                                                                                                                                                                                                                                                                                                                                                                                                                                                                                                                                                                                                                                                                                                                                                                                                                                                                                                                                                                                                                                                                                                                                                                                                                                                                                                                                                                                                                                                                                                                                                                                                                                                                                     |
|  |       | YES NO                                                                                                                                                                                                                                                                                                                                                                                                                                                                                                                                                                                                                                                                                                                                                                                                                                                                                                                                                                                                                                                                                                                                                                                                                                                                                                                                                                                                                                                                                                                                                                                                                                                                                                                                                                                                                                                                                                                                                                                                                                                                                                                       |
|  | 3.    | How often do you approach your teachers before or after the classes?<br>आप कितानी बार अपनी शिक्षिका से कक्षा के पहले या बाद में सम्पर्क करती हैं?                                                                                                                                                                                                                                                                                                                                                                                                                                                                                                                                                                                                                                                                                                                                                                                                                                                                                                                                                                                                                                                                                                                                                                                                                                                                                                                                                                                                                                                                                                                                                                                                                                                                                                                                                                                                                                                                                                                                                                            |
|  | 4.    | Once a week Once a Fortnight Once a month Never                                                                                                                                                                                                                                                                                                                                                                                                                                                                                                                                                                                                                                                                                                                                                                                                                                                                                                                                                                                                                                                                                                                                                                                                                                                                                                                                                                                                                                                                                                                                                                                                                                                                                                                                                                                                                                                                                                                                                                                                                                                                              |
|  | 4.    | Are your teachers available when you approach them during college working hours? वया आपकी शिक्षिका महाविद्यालय के निर्धारित समय में उपलब्ध रहती हैं?                                                                                                                                                                                                                                                                                                                                                                                                                                                                                                                                                                                                                                                                                                                                                                                                                                                                                                                                                                                                                                                                                                                                                                                                                                                                                                                                                                                                                                                                                                                                                                                                                                                                                                                                                                                                                                                                                                                                                                         |
|  | 5.    | Do you find your teachers interesting and easy to understand?                                                                                                                                                                                                                                                                                                                                                                                                                                                                                                                                                                                                                                                                                                                                                                                                                                                                                                                                                                                                                                                                                                                                                                                                                                                                                                                                                                                                                                                                                                                                                                                                                                                                                                                                                                                                                                                                                                                                                                                                                                                                |
|  | J.    | Do you may you caches inclessing aid easy of understand?<br>वया आपकी अपनी शिक्षिक को रोधक एवं समझने में आसान पाती हैं?<br>YES NO                                                                                                                                                                                                                                                                                                                                                                                                                                                                                                                                                                                                                                                                                                                                                                                                                                                                                                                                                                                                                                                                                                                                                                                                                                                                                                                                                                                                                                                                                                                                                                                                                                                                                                                                                                                                                                                                                                                                                                                             |
|  | 6. :  | Have you approached teachers for career guidance and assistance?<br>क्या आप आपनी शिक्रिका से कैरियर मार्गदर्शन के लिए सम्पर्क करती हैं?<br>YES                                                                                                                                                                                                                                                                                                                                                                                                                                                                                                                                                                                                                                                                                                                                                                                                                                                                                                                                                                                                                                                                                                                                                                                                                                                                                                                                                                                                                                                                                                                                                                                                                                                                                                                                                                                                                                                                                                                                                                               |
|  | 7.    | Are Career guidance and Career related programmes held in college?<br>यद्मा करियर मार्गावश्चेत्र के लिए कार्यक्रम महाविद्यालय में आयोजित क्रिये जाते हैं?<br>YES                                                                                                                                                                                                                                                                                                                                                                                                                                                                                                                                                                                                                                                                                                                                                                                                                                                                                                                                                                                                                                                                                                                                                                                                                                                                                                                                                                                                                                                                                                                                                                                                                                                                                                                                                                                                                                                                                                                                                             |
|  | 8.    | Do you take part in any Extra Curricular activities in the college?<br>क्या आप महाविद्यालय की पाद्येत्तर गतिविधियों में भाग लेती हैं?                                                                                                                                                                                                                                                                                                                                                                                                                                                                                                                                                                                                                                                                                                                                                                                                                                                                                                                                                                                                                                                                                                                                                                                                                                                                                                                                                                                                                                                                                                                                                                                                                                                                                                                                                                                                                                                                                                                                                                                        |
|  |       | YES NO                                                                                                                                                                                                                                                                                                                                                                                                                                                                                                                                                                                                                                                                                                                                                                                                                                                                                                                                                                                                                                                                                                                                                                                                                                                                                                                                                                                                                                                                                                                                                                                                                                                                                                                                                                                                                                                                                                                                                                                                                                                                                                                       |
|  | 9.    | Are the practice sessions for the above activities organized regularly?<br>क्या उपरोक्त गलिविकियों के लिए अभ्यास नियमित रूप से होते हैं?<br>YES                                                                                                                                                                                                                                                                                                                                                                                                                                                                                                                                                                                                                                                                                                                                                                                                                                                                                                                                                                                                                                                                                                                                                                                                                                                                                                                                                                                                                                                                                                                                                                                                                                                                                                                                                                                                                                                                                                                                                                              |
|  | 10.   | Are you satisfied with the amenities and assistance available at the college for these ECA activities?<br>क्या आप पाठ्येत्तर गतिविधियों के लिए उपलब्ध सहायता एवं सुविधाओं से संतुष्ट हैं?                                                                                                                                                                                                                                                                                                                                                                                                                                                                                                                                                                                                                                                                                                                                                                                                                                                                                                                                                                                                                                                                                                                                                                                                                                                                                                                                                                                                                                                                                                                                                                                                                                                                                                                                                                                                                                                                                                                                    |
|  | 11. : | VES NO Do you participate in activities of NCC, NSS, Rovers & Rangers, Literary Club, Cultural Club or any other activity? क्या आप एनसीसी, एनएसएस, रोवर्स एण्ड रेंजर्स साहित्यिक क्लब, सांस्कृतिक क्लब या किसी अन्य गतिविधि में भाग लेती हैं?                                                                                                                                                                                                                                                                                                                                                                                                                                                                                                                                                                                                                                                                                                                                                                                                                                                                                                                                                                                                                                                                                                                                                                                                                                                                                                                                                                                                                                                                                                                                                                                                                                                                                                                                                                                                                                                                                |
|  |       | YES                                                                                                                                                                                                                                                                                                                                                                                                                                                                                                                                                                                                                                                                                                                                                                                                                                                                                                                                                                                                                                                                                                                                                                                                                                                                                                                                                                                                                                                                                                                                                                                                                                                                                                                                                                                                                                                                                                                                                                                                                                                                                                                          |
|  | 12.   | Have you won prizes and awards for winning competitions organized by the college and university?<br>क्या आपने कालेज या विश्वविद्यालय स्तर पर किसी प्रतियोगिता में पुरस्कार या अवार्ड जीता है?                                                                                                                                                                                                                                                                                                                                                                                                                                                                                                                                                                                                                                                                                                                                                                                                                                                                                                                                                                                                                                                                                                                                                                                                                                                                                                                                                                                                                                                                                                                                                                                                                                                                                                                                                                                                                                                                                                                                |
|  | 12    | YES NO                                                                                                                                                                                                                                                                                                                                                                                                                                                                                                                                                                                                                                                                                                                                                                                                                                                                                                                                                                                                                                                                                                                                                                                                                                                                                                                                                                                                                                                                                                                                                                                                                                                                                                                                                                                                                                                                                                                                                                                                                                                                                                                       |
|  | 13.   | Do you think such events and activities are useful and add to the all round development of the students of the college?<br>क्या आपको लगता है कि ये गतिविधियों एवं कार्यक्रम इर विद्यार्थी के सम्पूर्ण विकास के लिए सहायक हैं?                                                                                                                                                                                                                                                                                                                                                                                                                                                                                                                                                                                                                                                                                                                                                                                                                                                                                                                                                                                                                                                                                                                                                                                                                                                                                                                                                                                                                                                                                                                                                                                                                                                                                                                                                                                                                                                                                                |
|  | 14.   | Are you involved in organizing any of these activities?<br>क्या आप इन गतिबिबियों के आयोजन में सहायक है?                                                                                                                                                                                                                                                                                                                                                                                                                                                                                                                                                                                                                                                                                                                                                                                                                                                                                                                                                                                                                                                                                                                                                                                                                                                                                                                                                                                                                                                                                                                                                                                                                                                                                                                                                                                                                                                                                                                                                                                                                      |
|  |       | YES NO                                                                                                                                                                                                                                                                                                                                                                                                                                                                                                                                                                                                                                                                                                                                                                                                                                                                                                                                                                                                                                                                                                                                                                                                                                                                                                                                                                                                                                                                                                                                                                                                                                                                                                                                                                                                                                                                                                                                                                                                                                                                                                                       |
|  | 15. ; | Are you staying in a Hostel/Rented accommodation?                                                                                                                                                                                                                                                                                                                                                                                                                                                                                                                                                                                                                                                                                                                                                                                                                                                                                                                                                                                                                                                                                                                                                                                                                                                                                                                                                                                                                                                                                                                                                                                                                                                                                                                                                                                                                                                                                                                                                                                                                                                                            |
|  | 16.   | Does the college hold Workshops/Seminars/Classes for personality occurring a walking |
|  |       | YES NO                                                                                                                                                                                                                                                                                                                                                                                                                                                                                                                                                                                                                                                                                                                                                                                                                                                                                                                                                                                                                                                                                                                                                                                                                                                                                                                                                                                                                                                                                                                                                                                                                                                                                                                                                                                                                                                                                                                                                                                                                                                                                                                       |
|  | 17.   | Do job oriented/placement agencies regularly visit and meet students?<br>वया महाविद्यालय परिसर में नौकरी केन्द्रित एवं प्लेसमेंट एजेन्सी बराबर विद्यार्थियों से सम्पर्क करते हैं?                                                                                                                                                                                                                                                                                                                                                                                                                                                                                                                                                                                                                                                                                                                                                                                                                                                                                                                                                                                                                                                                                                                                                                                                                                                                                                                                                                                                                                                                                                                                                                                                                                                                                                                                                                                                                                                                                                                                            |
|  |       | YES NO                                                                                                                                                                                                                                                                                                                                                                                                                                                                                                                                                                                                                                                                                                                                                                                                                                                                                                                                                                                                                                                                                                                                                                                                                                                                                                                                                                                                                                                                                                                                                                                                                                                                                                                                                                                                                                                                                                                                                                                                                                                                                                                       |
|  | 18.   | Do students regularly participate in sports activities?<br>क्या खेलों से सम्बन्धित समस्त गतिविधियों में विद्यार्थियों की परस्पर सहभागिता रहती है?                                                                                                                                                                                                                                                                                                                                                                                                                                                                                                                                                                                                                                                                                                                                                                                                                                                                                                                                                                                                                                                                                                                                                                                                                                                                                                                                                                                                                                                                                                                                                                                                                                                                                                                                                                                                                                                                                                                                                                            |
|  |       | YES NO                                                                                                                                                                                                                                                                                                                                                                                                                                                                                                                                                                                                                                                                                                                                                                                                                                                                                                                                                                                                                                                                                                                                                                                                                                                                                                                                                                                                                                                                                                                                                                                                                                                                                                                                                                                                                                                                                                                                                                                                                                                                                                                       |
|  | 19.   | Does the College provide sports facilities and opportunities to students?<br>क्या महाविद्यालय विद्यार्थियों को खेलों से सम्बन्धित सुविधायें एवं अवसर प्रदान करता हैं?                                                                                                                                                                                                                                                                                                                                                                                                                                                                                                                                                                                                                                                                                                                                                                                                                                                                                                                                                                                                                                                                                                                                                                                                                                                                                                                                                                                                                                                                                                                                                                                                                                                                                                                                                                                                                                                                                                                                                        |
|  |       | YES NO                                                                                                                                                                                                                                                                                                                                                                                                                                                                                                                                                                                                                                                                                                                                                                                                                                                                                                                                                                                                                                                                                                                                                                                                                                                                                                                                                                                                                                                                                                                                                                                                                                                                                                                                                                                                                                                                                                                                                                                                                                                                                                                       |
|  | 20.   | YES  Does the College provide ICT mode of Teaching and Learning (Powerpoint, Google Classroom, Whatsapp, Google Meet, Zoom, Audio-Visual display) वया महाविद्यालय शिक्षण और सीखने की आईसीटी (पावर प्वाइंट, गूगल क्लासक्तम, व्हाट्सएप, गूगल मीट, जूम                                                                                                                                                                                                                                                                                                                                                                                                                                                                                                                                                                                                                                                                                                                                                                                                                                                                                                                                                                                                                                                                                                                                                                                                                                                                                                                                                                                                                                                                                                                                                                                                                                                                                                                                                                                                                                                                          |