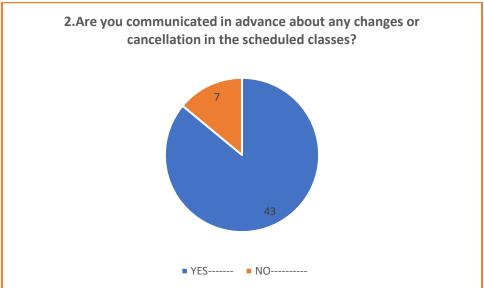

## **SAMPLE FILLED STUDENT FEEDBACK FORM 2021-2022**

|  |       | C.S.J.M. UNIVERSITY, KANPUR<br>STUDENT FEEDBACK FORM                                                                                                                                                                                                                                                                                                                                                                                                                                                                                                                                                                                                                                                                                                                                                                                                                                                                                                                                                                                                                                                                                                                                                                                                                                                                                                                                                                                                                                                                                                                                                                                                                                                                                                                                                                                                                                                                                                                                                                                                                                                                         |
|--|-------|------------------------------------------------------------------------------------------------------------------------------------------------------------------------------------------------------------------------------------------------------------------------------------------------------------------------------------------------------------------------------------------------------------------------------------------------------------------------------------------------------------------------------------------------------------------------------------------------------------------------------------------------------------------------------------------------------------------------------------------------------------------------------------------------------------------------------------------------------------------------------------------------------------------------------------------------------------------------------------------------------------------------------------------------------------------------------------------------------------------------------------------------------------------------------------------------------------------------------------------------------------------------------------------------------------------------------------------------------------------------------------------------------------------------------------------------------------------------------------------------------------------------------------------------------------------------------------------------------------------------------------------------------------------------------------------------------------------------------------------------------------------------------------------------------------------------------------------------------------------------------------------------------------------------------------------------------------------------------------------------------------------------------------------------------------------------------------------------------------------------------|
|  |       |                                                                                                                                                                                                                                                                                                                                                                                                                                                                                                                                                                                                                                                                                                                                                                                                                                                                                                                                                                                                                                                                                                                                                                                                                                                                                                                                                                                                                                                                                                                                                                                                                                                                                                                                                                                                                                                                                                                                                                                                                                                                                                                              |
|  | Name  | Rashmi Yadar Class M.Sc Previous Year 2021-2022                                                                                                                                                                                                                                                                                                                                                                                                                                                                                                                                                                                                                                                                                                                                                                                                                                                                                                                                                                                                                                                                                                                                                                                                                                                                                                                                                                                                                                                                                                                                                                                                                                                                                                                                                                                                                                                                                                                                                                                                                                                                              |
|  | Email | ID_Rashivanilyadav@gmail.com Mob./Whatsapp No. Q429394662_                                                                                                                                                                                                                                                                                                                                                                                                                                                                                                                                                                                                                                                                                                                                                                                                                                                                                                                                                                                                                                                                                                                                                                                                                                                                                                                                                                                                                                                                                                                                                                                                                                                                                                                                                                                                                                                                                                                                                                                                                                                                   |
|  | 1.    | How frequently do you attend your classes?<br>आप कितनी बार अपनी कक्षाओं में जाते हैं?                                                                                                                                                                                                                                                                                                                                                                                                                                                                                                                                                                                                                                                                                                                                                                                                                                                                                                                                                                                                                                                                                                                                                                                                                                                                                                                                                                                                                                                                                                                                                                                                                                                                                                                                                                                                                                                                                                                                                                                                                                        |
|  |       | Once a week Twice a week Thrice a week Regularly                                                                                                                                                                                                                                                                                                                                                                                                                                                                                                                                                                                                                                                                                                                                                                                                                                                                                                                                                                                                                                                                                                                                                                                                                                                                                                                                                                                                                                                                                                                                                                                                                                                                                                                                                                                                                                                                                                                                                                                                                                                                             |
|  | 2. :  | Are you communicated in advance about any changes or cancellation in the scheduled classes?<br>क्या आपको कक्षाओं के परिवर्तन या रक्द होने की सूबना पूर्व में दी जाती है?                                                                                                                                                                                                                                                                                                                                                                                                                                                                                                                                                                                                                                                                                                                                                                                                                                                                                                                                                                                                                                                                                                                                                                                                                                                                                                                                                                                                                                                                                                                                                                                                                                                                                                                                                                                                                                                                                                                                                     |
|  |       | YES NO                                                                                                                                                                                                                                                                                                                                                                                                                                                                                                                                                                                                                                                                                                                                                                                                                                                                                                                                                                                                                                                                                                                                                                                                                                                                                                                                                                                                                                                                                                                                                                                                                                                                                                                                                                                                                                                                                                                                                                                                                                                                                                                       |
|  | 3.    | How often do you approach your teachers before or after the classes?<br>आप कितानी बार अपनी शिक्षिका से कक्षा के पहले या बाद में सम्पर्क करती हैं?                                                                                                                                                                                                                                                                                                                                                                                                                                                                                                                                                                                                                                                                                                                                                                                                                                                                                                                                                                                                                                                                                                                                                                                                                                                                                                                                                                                                                                                                                                                                                                                                                                                                                                                                                                                                                                                                                                                                                                            |
|  | 4.    | Once a week Once a Fortnight Once a month Never                                                                                                                                                                                                                                                                                                                                                                                                                                                                                                                                                                                                                                                                                                                                                                                                                                                                                                                                                                                                                                                                                                                                                                                                                                                                                                                                                                                                                                                                                                                                                                                                                                                                                                                                                                                                                                                                                                                                                                                                                                                                              |
|  | 4.    | Are your teachers available when you approach them during college working hours? वया आपकी शिक्षिका महाविद्यालय के निर्धारित समय में उपलब्ध रहती हैं?                                                                                                                                                                                                                                                                                                                                                                                                                                                                                                                                                                                                                                                                                                                                                                                                                                                                                                                                                                                                                                                                                                                                                                                                                                                                                                                                                                                                                                                                                                                                                                                                                                                                                                                                                                                                                                                                                                                                                                         |
|  | 5.    | Do you find your teachers interesting and easy to understand?                                                                                                                                                                                                                                                                                                                                                                                                                                                                                                                                                                                                                                                                                                                                                                                                                                                                                                                                                                                                                                                                                                                                                                                                                                                                                                                                                                                                                                                                                                                                                                                                                                                                                                                                                                                                                                                                                                                                                                                                                                                                |
|  | J.    | Do you may you caches inclessing aid easy of understand?<br>वया आपकी अपनी शिक्षिक को रोधक एवं समझने में आसान पाती हैं?<br>YES NO                                                                                                                                                                                                                                                                                                                                                                                                                                                                                                                                                                                                                                                                                                                                                                                                                                                                                                                                                                                                                                                                                                                                                                                                                                                                                                                                                                                                                                                                                                                                                                                                                                                                                                                                                                                                                                                                                                                                                                                             |
|  | 6. :  | Have you approached teachers for career guidance and assistance?<br>क्या आप आपनी शिक्रिका से कैरियर मार्गदर्शन के लिए सम्पर्क करती हैं?<br>YES                                                                                                                                                                                                                                                                                                                                                                                                                                                                                                                                                                                                                                                                                                                                                                                                                                                                                                                                                                                                                                                                                                                                                                                                                                                                                                                                                                                                                                                                                                                                                                                                                                                                                                                                                                                                                                                                                                                                                                               |
|  | 7.    | Are Career guidance and Career related programmes held in college?<br>यद्मा करियर मार्गावश्चेत्र के लिए कार्यक्रम महाविद्यालय में आयोजित क्रिये जाते हैं?<br>YES                                                                                                                                                                                                                                                                                                                                                                                                                                                                                                                                                                                                                                                                                                                                                                                                                                                                                                                                                                                                                                                                                                                                                                                                                                                                                                                                                                                                                                                                                                                                                                                                                                                                                                                                                                                                                                                                                                                                                             |
|  | 8.    | Do you take part in any Extra Curricular activities in the college?<br>क्या आप महाविद्यालय की पाद्येत्तर गतिविधियों में भाग लेती हैं?                                                                                                                                                                                                                                                                                                                                                                                                                                                                                                                                                                                                                                                                                                                                                                                                                                                                                                                                                                                                                                                                                                                                                                                                                                                                                                                                                                                                                                                                                                                                                                                                                                                                                                                                                                                                                                                                                                                                                                                        |
|  |       | YES NO                                                                                                                                                                                                                                                                                                                                                                                                                                                                                                                                                                                                                                                                                                                                                                                                                                                                                                                                                                                                                                                                                                                                                                                                                                                                                                                                                                                                                                                                                                                                                                                                                                                                                                                                                                                                                                                                                                                                                                                                                                                                                                                       |
|  | 9.    | Are the practice sessions for the above activities organized regularly?<br>क्या उपरोक्त गलिविकियों के लिए अभ्यास नियमित रूप से होते हैं?<br>YES                                                                                                                                                                                                                                                                                                                                                                                                                                                                                                                                                                                                                                                                                                                                                                                                                                                                                                                                                                                                                                                                                                                                                                                                                                                                                                                                                                                                                                                                                                                                                                                                                                                                                                                                                                                                                                                                                                                                                                              |
|  | 10.   | Are you satisfied with the amenities and assistance available at the college for these ECA activities?<br>क्या आप पाठ्येत्तर गतिविधियों के लिए उपलब्ध सहायता एवं सुविधाओं से संतुष्ट हैं?                                                                                                                                                                                                                                                                                                                                                                                                                                                                                                                                                                                                                                                                                                                                                                                                                                                                                                                                                                                                                                                                                                                                                                                                                                                                                                                                                                                                                                                                                                                                                                                                                                                                                                                                                                                                                                                                                                                                    |
|  | 11. : | VES NO Do you participate in activities of NCC, NSS, Rovers & Rangers, Literary Club, Cultural Club or any other activity? क्या आप एनसीसी, एनएसएस, रोवर्स एण्ड रेंजर्स साहित्यिक क्लब, सांस्कृतिक क्लब या किसी अन्य गतिविधि में भाग लेती हैं?                                                                                                                                                                                                                                                                                                                                                                                                                                                                                                                                                                                                                                                                                                                                                                                                                                                                                                                                                                                                                                                                                                                                                                                                                                                                                                                                                                                                                                                                                                                                                                                                                                                                                                                                                                                                                                                                                |
|  |       | YES                                                                                                                                                                                                                                                                                                                                                                                                                                                                                                                                                                                                                                                                                                                                                                                                                                                                                                                                                                                                                                                                                                                                                                                                                                                                                                                                                                                                                                                                                                                                                                                                                                                                                                                                                                                                                                                                                                                                                                                                                                                                                                                          |
|  | 12.   | Have you won prizes and awards for winning competitions organized by the college and university?<br>क्या आपने कालेज या विश्वविद्यालय स्तर पर किसी प्रतियोगिता में पुरस्कार या अवार्ड जीता है?                                                                                                                                                                                                                                                                                                                                                                                                                                                                                                                                                                                                                                                                                                                                                                                                                                                                                                                                                                                                                                                                                                                                                                                                                                                                                                                                                                                                                                                                                                                                                                                                                                                                                                                                                                                                                                                                                                                                |
|  | 12    | YES NO                                                                                                                                                                                                                                                                                                                                                                                                                                                                                                                                                                                                                                                                                                                                                                                                                                                                                                                                                                                                                                                                                                                                                                                                                                                                                                                                                                                                                                                                                                                                                                                                                                                                                                                                                                                                                                                                                                                                                                                                                                                                                                                       |
|  | 13.   | Do you think such events and activities are useful and add to the all round development of the students of the college?<br>क्या आपको लगता है कि ये गतिविधियों एवं कार्यक्रम इर विद्यार्थी के सम्पूर्ण विकास के लिए सहायक हैं?                                                                                                                                                                                                                                                                                                                                                                                                                                                                                                                                                                                                                                                                                                                                                                                                                                                                                                                                                                                                                                                                                                                                                                                                                                                                                                                                                                                                                                                                                                                                                                                                                                                                                                                                                                                                                                                                                                |
|  | 14.   | Are you involved in organizing any of these activities?<br>क्या आप इन गतिबिबियों के आयोजन में सहायक है?                                                                                                                                                                                                                                                                                                                                                                                                                                                                                                                                                                                                                                                                                                                                                                                                                                                                                                                                                                                                                                                                                                                                                                                                                                                                                                                                                                                                                                                                                                                                                                                                                                                                                                                                                                                                                                                                                                                                                                                                                      |
|  |       | YES NO                                                                                                                                                                                                                                                                                                                                                                                                                                                                                                                                                                                                                                                                                                                                                                                                                                                                                                                                                                                                                                                                                                                                                                                                                                                                                                                                                                                                                                                                                                                                                                                                                                                                                                                                                                                                                                                                                                                                                                                                                                                                                                                       |
|  | 15. ; | Are you staying in a Hostel/Rented accommodation?                                                                                                                                                                                                                                                                                                                                                                                                                                                                                                                                                                                                                                                                                                                                                                                                                                                                                                                                                                                                                                                                                                                                                                                                                                                                                                                                                                                                                                                                                                                                                                                                                                                                                                                                                                                                                                                                                                                                                                                                                                                                            |
|  | 16.   | Does the college hold Workshops/Seminars/Classes for personality occurring a walking |
|  |       | YES NO                                                                                                                                                                                                                                                                                                                                                                                                                                                                                                                                                                                                                                                                                                                                                                                                                                                                                                                                                                                                                                                                                                                                                                                                                                                                                                                                                                                                                                                                                                                                                                                                                                                                                                                                                                                                                                                                                                                                                                                                                                                                                                                       |
|  | 17.   | Do job oriented/placement agencies regularly visit and meet students?<br>वया महाविद्यालय परिसर में नौकरी केन्द्रित एवं प्लेसमेंट एजेन्सी बराबर विद्यार्थियों से सम्पर्क करते हैं?                                                                                                                                                                                                                                                                                                                                                                                                                                                                                                                                                                                                                                                                                                                                                                                                                                                                                                                                                                                                                                                                                                                                                                                                                                                                                                                                                                                                                                                                                                                                                                                                                                                                                                                                                                                                                                                                                                                                            |
|  |       | YES NO                                                                                                                                                                                                                                                                                                                                                                                                                                                                                                                                                                                                                                                                                                                                                                                                                                                                                                                                                                                                                                                                                                                                                                                                                                                                                                                                                                                                                                                                                                                                                                                                                                                                                                                                                                                                                                                                                                                                                                                                                                                                                                                       |
|  | 18.   | Do students regularly participate in sports activities?<br>क्या खेलों से सम्बन्धित समस्त गतिविधियों में विद्यार्थियों की परस्पर सहभागिता रहती है?                                                                                                                                                                                                                                                                                                                                                                                                                                                                                                                                                                                                                                                                                                                                                                                                                                                                                                                                                                                                                                                                                                                                                                                                                                                                                                                                                                                                                                                                                                                                                                                                                                                                                                                                                                                                                                                                                                                                                                            |
|  |       | YES NO                                                                                                                                                                                                                                                                                                                                                                                                                                                                                                                                                                                                                                                                                                                                                                                                                                                                                                                                                                                                                                                                                                                                                                                                                                                                                                                                                                                                                                                                                                                                                                                                                                                                                                                                                                                                                                                                                                                                                                                                                                                                                                                       |
|  | 19.   | Does the College provide sports facilities and opportunities to students?<br>क्या महाविद्यालय विद्यार्थियों को खेलों से सम्बन्धित सुविधायें एवं अवसर प्रदान करता हैं?                                                                                                                                                                                                                                                                                                                                                                                                                                                                                                                                                                                                                                                                                                                                                                                                                                                                                                                                                                                                                                                                                                                                                                                                                                                                                                                                                                                                                                                                                                                                                                                                                                                                                                                                                                                                                                                                                                                                                        |
|  |       | YES NO                                                                                                                                                                                                                                                                                                                                                                                                                                                                                                                                                                                                                                                                                                                                                                                                                                                                                                                                                                                                                                                                                                                                                                                                                                                                                                                                                                                                                                                                                                                                                                                                                                                                                                                                                                                                                                                                                                                                                                                                                                                                                                                       |
|  | 20.   | YES  Does the College provide ICT mode of Teaching and Learning (Powerpoint, Google Classroom, Whatsapp, Google Meet, Zoom, Audio-Visual display) वया महाविद्यालय शिक्षण और सीखने की आईसीटी (पावर प्वाइंट, गूगल क्लासक्तम, व्हाट्सएप, गूगल मीट, जूम                                                                                                                                                                                                                                                                                                                                                                                                                                                                                                                                                                                                                                                                                                                                                                                                                                                                                                                                                                                                                                                                                                                                                                                                                                                                                                                                                                                                                                                                                                                                                                                                                                                                                                                                                                                                                                                                          |