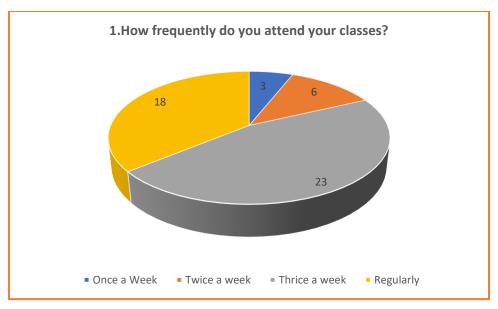

## **SAMPLE FILLED STUDENT FEEDBACK FORM 2021-2022**

|  |       | C.S.J.M. UNIVERSITY, KANPUR<br>STUDENT FEEDBACK FORM                                                                                                                                                                                                                                                                                                                                                                                                                                                                                                                                                                                                                                                                                                                                                                                                                                                                                                                                                                                                                                                                                                                                                                                                                                                                                                                                                                                                                                                                                                                                                                                                                                                                                                                                                                                                                                                                                                                                                                                                                                                                         |
|--|-------|------------------------------------------------------------------------------------------------------------------------------------------------------------------------------------------------------------------------------------------------------------------------------------------------------------------------------------------------------------------------------------------------------------------------------------------------------------------------------------------------------------------------------------------------------------------------------------------------------------------------------------------------------------------------------------------------------------------------------------------------------------------------------------------------------------------------------------------------------------------------------------------------------------------------------------------------------------------------------------------------------------------------------------------------------------------------------------------------------------------------------------------------------------------------------------------------------------------------------------------------------------------------------------------------------------------------------------------------------------------------------------------------------------------------------------------------------------------------------------------------------------------------------------------------------------------------------------------------------------------------------------------------------------------------------------------------------------------------------------------------------------------------------------------------------------------------------------------------------------------------------------------------------------------------------------------------------------------------------------------------------------------------------------------------------------------------------------------------------------------------------|
|  |       |                                                                                                                                                                                                                                                                                                                                                                                                                                                                                                                                                                                                                                                                                                                                                                                                                                                                                                                                                                                                                                                                                                                                                                                                                                                                                                                                                                                                                                                                                                                                                                                                                                                                                                                                                                                                                                                                                                                                                                                                                                                                                                                              |
|  | Name  | Rashmi Yadar Class M.Sc Previous Year 2021-2022                                                                                                                                                                                                                                                                                                                                                                                                                                                                                                                                                                                                                                                                                                                                                                                                                                                                                                                                                                                                                                                                                                                                                                                                                                                                                                                                                                                                                                                                                                                                                                                                                                                                                                                                                                                                                                                                                                                                                                                                                                                                              |
|  | Email | ID_Rashivanilyadav@gmail.com Mob./Whatsapp No. Q429394662_                                                                                                                                                                                                                                                                                                                                                                                                                                                                                                                                                                                                                                                                                                                                                                                                                                                                                                                                                                                                                                                                                                                                                                                                                                                                                                                                                                                                                                                                                                                                                                                                                                                                                                                                                                                                                                                                                                                                                                                                                                                                   |
|  | 1.    | How frequently do you attend your classes?<br>आप कितनी बार अपनी कक्षाओं में जाते हैं?                                                                                                                                                                                                                                                                                                                                                                                                                                                                                                                                                                                                                                                                                                                                                                                                                                                                                                                                                                                                                                                                                                                                                                                                                                                                                                                                                                                                                                                                                                                                                                                                                                                                                                                                                                                                                                                                                                                                                                                                                                        |
|  |       | Once a week Twice a week Thrice a week Regularly                                                                                                                                                                                                                                                                                                                                                                                                                                                                                                                                                                                                                                                                                                                                                                                                                                                                                                                                                                                                                                                                                                                                                                                                                                                                                                                                                                                                                                                                                                                                                                                                                                                                                                                                                                                                                                                                                                                                                                                                                                                                             |
|  | 2. :  | Are you communicated in advance about any changes or cancellation in the scheduled classes?<br>क्या आपको कक्षाओं के परिवर्तन या रक्द होने की सूबना पूर्व में दी जाती है?                                                                                                                                                                                                                                                                                                                                                                                                                                                                                                                                                                                                                                                                                                                                                                                                                                                                                                                                                                                                                                                                                                                                                                                                                                                                                                                                                                                                                                                                                                                                                                                                                                                                                                                                                                                                                                                                                                                                                     |
|  |       | YES NO                                                                                                                                                                                                                                                                                                                                                                                                                                                                                                                                                                                                                                                                                                                                                                                                                                                                                                                                                                                                                                                                                                                                                                                                                                                                                                                                                                                                                                                                                                                                                                                                                                                                                                                                                                                                                                                                                                                                                                                                                                                                                                                       |
|  | 3.    | How often do you approach your teachers before or after the classes?<br>आप कितानी बार अपनी शिक्षिका से कक्षा के पहले या बाद में सम्पर्क करती हैं?                                                                                                                                                                                                                                                                                                                                                                                                                                                                                                                                                                                                                                                                                                                                                                                                                                                                                                                                                                                                                                                                                                                                                                                                                                                                                                                                                                                                                                                                                                                                                                                                                                                                                                                                                                                                                                                                                                                                                                            |
|  | 4.    | Once a week Once a Fortnight Once a month Never                                                                                                                                                                                                                                                                                                                                                                                                                                                                                                                                                                                                                                                                                                                                                                                                                                                                                                                                                                                                                                                                                                                                                                                                                                                                                                                                                                                                                                                                                                                                                                                                                                                                                                                                                                                                                                                                                                                                                                                                                                                                              |
|  | 4.    | Are your teachers available when you approach them during college working hours? वया आपकी शिक्षिका महाविद्यालय के निर्धारित समय में उपलब्ध रहती हैं?                                                                                                                                                                                                                                                                                                                                                                                                                                                                                                                                                                                                                                                                                                                                                                                                                                                                                                                                                                                                                                                                                                                                                                                                                                                                                                                                                                                                                                                                                                                                                                                                                                                                                                                                                                                                                                                                                                                                                                         |
|  | 5.    | Do you find your teachers interesting and easy to understand?                                                                                                                                                                                                                                                                                                                                                                                                                                                                                                                                                                                                                                                                                                                                                                                                                                                                                                                                                                                                                                                                                                                                                                                                                                                                                                                                                                                                                                                                                                                                                                                                                                                                                                                                                                                                                                                                                                                                                                                                                                                                |
|  | J.    | Do you may you caches inclessing aid easy of understand?<br>वया आपकी अपनी शिक्षिक को रोधक एवं समझने में आसान पाती हैं?<br>YES NO                                                                                                                                                                                                                                                                                                                                                                                                                                                                                                                                                                                                                                                                                                                                                                                                                                                                                                                                                                                                                                                                                                                                                                                                                                                                                                                                                                                                                                                                                                                                                                                                                                                                                                                                                                                                                                                                                                                                                                                             |
|  | 6. :  | Have you approached teachers for career guidance and assistance?<br>क्या आप आपनी शिक्रिका से कैरियर मार्गदर्शन के लिए सम्पर्क करती हैं?<br>YES                                                                                                                                                                                                                                                                                                                                                                                                                                                                                                                                                                                                                                                                                                                                                                                                                                                                                                                                                                                                                                                                                                                                                                                                                                                                                                                                                                                                                                                                                                                                                                                                                                                                                                                                                                                                                                                                                                                                                                               |
|  | 7.    | Are Career guidance and Career related programmes held in college?<br>यद्मा करियर मार्गावश्चेत्र के लिए कार्यक्रम महाविद्यालय में आयोजित क्रिये जाते हैं?<br>YES                                                                                                                                                                                                                                                                                                                                                                                                                                                                                                                                                                                                                                                                                                                                                                                                                                                                                                                                                                                                                                                                                                                                                                                                                                                                                                                                                                                                                                                                                                                                                                                                                                                                                                                                                                                                                                                                                                                                                             |
|  | 8.    | Do you take part in any Extra Curricular activities in the college?<br>क्या आप महाविद्यालय की पाद्येत्तर गतिविधियों में भाग लेती हैं?                                                                                                                                                                                                                                                                                                                                                                                                                                                                                                                                                                                                                                                                                                                                                                                                                                                                                                                                                                                                                                                                                                                                                                                                                                                                                                                                                                                                                                                                                                                                                                                                                                                                                                                                                                                                                                                                                                                                                                                        |
|  |       | YES NO                                                                                                                                                                                                                                                                                                                                                                                                                                                                                                                                                                                                                                                                                                                                                                                                                                                                                                                                                                                                                                                                                                                                                                                                                                                                                                                                                                                                                                                                                                                                                                                                                                                                                                                                                                                                                                                                                                                                                                                                                                                                                                                       |
|  | 9.    | Are the practice sessions for the above activities organized regularly?<br>क्या उपरोक्त गलिविकियों के लिए अभ्यास नियमित रूप से होते हैं?<br>YES                                                                                                                                                                                                                                                                                                                                                                                                                                                                                                                                                                                                                                                                                                                                                                                                                                                                                                                                                                                                                                                                                                                                                                                                                                                                                                                                                                                                                                                                                                                                                                                                                                                                                                                                                                                                                                                                                                                                                                              |
|  | 10.   | Are you satisfied with the amenities and assistance available at the college for these ECA activities?<br>क्या आप पाठ्येत्तर गतिविधियों के लिए उपलब्ध सहायता एवं सुविधाओं से संतुष्ट हैं?                                                                                                                                                                                                                                                                                                                                                                                                                                                                                                                                                                                                                                                                                                                                                                                                                                                                                                                                                                                                                                                                                                                                                                                                                                                                                                                                                                                                                                                                                                                                                                                                                                                                                                                                                                                                                                                                                                                                    |
|  | 11. : | VES NO Do you participate in activities of NCC, NSS, Rovers & Rangers, Literary Club, Cultural Club or any other activity? क्या आप एनसीसी, एनएसएस, रोवर्स एण्ड रेंजर्स साहित्यिक क्लब, सांस्कृतिक क्लब या किसी अन्य गतिविधि में भाग लेती हैं?                                                                                                                                                                                                                                                                                                                                                                                                                                                                                                                                                                                                                                                                                                                                                                                                                                                                                                                                                                                                                                                                                                                                                                                                                                                                                                                                                                                                                                                                                                                                                                                                                                                                                                                                                                                                                                                                                |
|  |       | YES                                                                                                                                                                                                                                                                                                                                                                                                                                                                                                                                                                                                                                                                                                                                                                                                                                                                                                                                                                                                                                                                                                                                                                                                                                                                                                                                                                                                                                                                                                                                                                                                                                                                                                                                                                                                                                                                                                                                                                                                                                                                                                                          |
|  | 12.   | Have you won prizes and awards for winning competitions organized by the college and university?<br>क्या आपने कालेज या विश्वविद्यालय स्तर पर किसी प्रतियोगिता में पुरस्कार या अवार्ड जीता है?                                                                                                                                                                                                                                                                                                                                                                                                                                                                                                                                                                                                                                                                                                                                                                                                                                                                                                                                                                                                                                                                                                                                                                                                                                                                                                                                                                                                                                                                                                                                                                                                                                                                                                                                                                                                                                                                                                                                |
|  | 12    | YES NO                                                                                                                                                                                                                                                                                                                                                                                                                                                                                                                                                                                                                                                                                                                                                                                                                                                                                                                                                                                                                                                                                                                                                                                                                                                                                                                                                                                                                                                                                                                                                                                                                                                                                                                                                                                                                                                                                                                                                                                                                                                                                                                       |
|  | 13.   | Do you think such events and activities are useful and add to the all round development of the students of the college?<br>क्या आपको लगता है कि ये गतिविधियों एवं कार्यक्रम इर विद्यार्थी के सम्पूर्ण विकास के लिए सहायक हैं?                                                                                                                                                                                                                                                                                                                                                                                                                                                                                                                                                                                                                                                                                                                                                                                                                                                                                                                                                                                                                                                                                                                                                                                                                                                                                                                                                                                                                                                                                                                                                                                                                                                                                                                                                                                                                                                                                                |
|  | 14.   | Are you involved in organizing any of these activities?<br>क्या आप इन गतिबिबियों के आयोजन में सहायक है?                                                                                                                                                                                                                                                                                                                                                                                                                                                                                                                                                                                                                                                                                                                                                                                                                                                                                                                                                                                                                                                                                                                                                                                                                                                                                                                                                                                                                                                                                                                                                                                                                                                                                                                                                                                                                                                                                                                                                                                                                      |
|  |       | YES NO                                                                                                                                                                                                                                                                                                                                                                                                                                                                                                                                                                                                                                                                                                                                                                                                                                                                                                                                                                                                                                                                                                                                                                                                                                                                                                                                                                                                                                                                                                                                                                                                                                                                                                                                                                                                                                                                                                                                                                                                                                                                                                                       |
|  | 15. ; | Are you staying in a Hostel/Rented accommodation?                                                                                                                                                                                                                                                                                                                                                                                                                                                                                                                                                                                                                                                                                                                                                                                                                                                                                                                                                                                                                                                                                                                                                                                                                                                                                                                                                                                                                                                                                                                                                                                                                                                                                                                                                                                                                                                                                                                                                                                                                                                                            |
|  | 16.   | Does the college hold Workshops/Seminars/Classes for personality occurring a walking |
|  |       | YES NO                                                                                                                                                                                                                                                                                                                                                                                                                                                                                                                                                                                                                                                                                                                                                                                                                                                                                                                                                                                                                                                                                                                                                                                                                                                                                                                                                                                                                                                                                                                                                                                                                                                                                                                                                                                                                                                                                                                                                                                                                                                                                                                       |
|  | 17.   | Do job oriented/placement agencies regularly visit and meet students?<br>वया महाविद्यालय परिसर में नौकरी केन्द्रित एवं प्लेसमेंट एजेन्सी बराबर विद्यार्थियों से सम्पर्क करते हैं?                                                                                                                                                                                                                                                                                                                                                                                                                                                                                                                                                                                                                                                                                                                                                                                                                                                                                                                                                                                                                                                                                                                                                                                                                                                                                                                                                                                                                                                                                                                                                                                                                                                                                                                                                                                                                                                                                                                                            |
|  |       | YES NO                                                                                                                                                                                                                                                                                                                                                                                                                                                                                                                                                                                                                                                                                                                                                                                                                                                                                                                                                                                                                                                                                                                                                                                                                                                                                                                                                                                                                                                                                                                                                                                                                                                                                                                                                                                                                                                                                                                                                                                                                                                                                                                       |
|  | 18.   | Do students regularly participate in sports activities?<br>क्या खेलों से सम्बन्धित समस्त गतिविधियों में विद्यार्थियों की परस्पर सहभागिता रहती है?                                                                                                                                                                                                                                                                                                                                                                                                                                                                                                                                                                                                                                                                                                                                                                                                                                                                                                                                                                                                                                                                                                                                                                                                                                                                                                                                                                                                                                                                                                                                                                                                                                                                                                                                                                                                                                                                                                                                                                            |
|  |       | YES NO                                                                                                                                                                                                                                                                                                                                                                                                                                                                                                                                                                                                                                                                                                                                                                                                                                                                                                                                                                                                                                                                                                                                                                                                                                                                                                                                                                                                                                                                                                                                                                                                                                                                                                                                                                                                                                                                                                                                                                                                                                                                                                                       |
|  | 19.   | Does the College provide sports facilities and opportunities to students?<br>क्या महाविद्यालय विद्यार्थियों को खेलों से सम्बन्धित सुविधायें एवं अवसर प्रदान करता हैं?                                                                                                                                                                                                                                                                                                                                                                                                                                                                                                                                                                                                                                                                                                                                                                                                                                                                                                                                                                                                                                                                                                                                                                                                                                                                                                                                                                                                                                                                                                                                                                                                                                                                                                                                                                                                                                                                                                                                                        |
|  |       | YES NO                                                                                                                                                                                                                                                                                                                                                                                                                                                                                                                                                                                                                                                                                                                                                                                                                                                                                                                                                                                                                                                                                                                                                                                                                                                                                                                                                                                                                                                                                                                                                                                                                                                                                                                                                                                                                                                                                                                                                                                                                                                                                                                       |
|  | 20.   | YES  Does the College provide ICT mode of Teaching and Learning (Powerpoint, Google Classroom, Whatsapp, Google Meet, Zoom, Audio-Visual display) वया महाविद्यालय शिक्षण और सीखने की आईसीटी (पावर प्वाइंट, गूगल क्लासक्तम, व्हाट्सएप, गूगल मीट, जूम                                                                                                                                                                                                                                                                                                                                                                                                                                                                                                                                                                                                                                                                                                                                                                                                                                                                                                                                                                                                                                                                                                                                                                                                                                                                                                                                                                                                                                                                                                                                                                                                                                                                                                                                                                                                                                                                          |