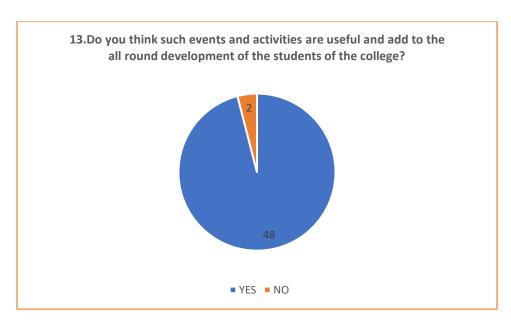

## **SAMPLE FILLED STUDENT FEEDBACK FORM 2021-2022**

|  |       | C.S.J.M. UNIVERSITY, KANPUR<br>STUDENT FEEDBACK FORM                                                                                                                                                                                                                                                                                                                                                                                                                                                                                                                                                                                                                                                                                                                                                                                                                                                                                                                                                                                                                                                                                                                                                                                                                                                                                                                                                                                                                                                                                                                                                                                                                                                                                                                                                                                                                                                                                                                                                                                                                                                                         |
|--|-------|------------------------------------------------------------------------------------------------------------------------------------------------------------------------------------------------------------------------------------------------------------------------------------------------------------------------------------------------------------------------------------------------------------------------------------------------------------------------------------------------------------------------------------------------------------------------------------------------------------------------------------------------------------------------------------------------------------------------------------------------------------------------------------------------------------------------------------------------------------------------------------------------------------------------------------------------------------------------------------------------------------------------------------------------------------------------------------------------------------------------------------------------------------------------------------------------------------------------------------------------------------------------------------------------------------------------------------------------------------------------------------------------------------------------------------------------------------------------------------------------------------------------------------------------------------------------------------------------------------------------------------------------------------------------------------------------------------------------------------------------------------------------------------------------------------------------------------------------------------------------------------------------------------------------------------------------------------------------------------------------------------------------------------------------------------------------------------------------------------------------------|
|  |       |                                                                                                                                                                                                                                                                                                                                                                                                                                                                                                                                                                                                                                                                                                                                                                                                                                                                                                                                                                                                                                                                                                                                                                                                                                                                                                                                                                                                                                                                                                                                                                                                                                                                                                                                                                                                                                                                                                                                                                                                                                                                                                                              |
|  | Name  | Rashmi Yadar Class M.Sc Previous Year 2021-2022                                                                                                                                                                                                                                                                                                                                                                                                                                                                                                                                                                                                                                                                                                                                                                                                                                                                                                                                                                                                                                                                                                                                                                                                                                                                                                                                                                                                                                                                                                                                                                                                                                                                                                                                                                                                                                                                                                                                                                                                                                                                              |
|  | Email | ID_Rashivanilyadav@gmail.com Mob./Whatsapp No. Q429394662_                                                                                                                                                                                                                                                                                                                                                                                                                                                                                                                                                                                                                                                                                                                                                                                                                                                                                                                                                                                                                                                                                                                                                                                                                                                                                                                                                                                                                                                                                                                                                                                                                                                                                                                                                                                                                                                                                                                                                                                                                                                                   |
|  | 1.    | How frequently do you attend your classes?<br>आप कितनी बार अपनी कक्षाओं में जाते हैं?                                                                                                                                                                                                                                                                                                                                                                                                                                                                                                                                                                                                                                                                                                                                                                                                                                                                                                                                                                                                                                                                                                                                                                                                                                                                                                                                                                                                                                                                                                                                                                                                                                                                                                                                                                                                                                                                                                                                                                                                                                        |
|  |       | Once a week Twice a week Thrice a week Regularly                                                                                                                                                                                                                                                                                                                                                                                                                                                                                                                                                                                                                                                                                                                                                                                                                                                                                                                                                                                                                                                                                                                                                                                                                                                                                                                                                                                                                                                                                                                                                                                                                                                                                                                                                                                                                                                                                                                                                                                                                                                                             |
|  | 2. :  | Are you communicated in advance about any changes or cancellation in the scheduled classes?<br>क्या आपको कक्षाओं के परिवर्तन या रक्द होने की सूबना पूर्व में दी जाती है?                                                                                                                                                                                                                                                                                                                                                                                                                                                                                                                                                                                                                                                                                                                                                                                                                                                                                                                                                                                                                                                                                                                                                                                                                                                                                                                                                                                                                                                                                                                                                                                                                                                                                                                                                                                                                                                                                                                                                     |
|  |       | YES NO                                                                                                                                                                                                                                                                                                                                                                                                                                                                                                                                                                                                                                                                                                                                                                                                                                                                                                                                                                                                                                                                                                                                                                                                                                                                                                                                                                                                                                                                                                                                                                                                                                                                                                                                                                                                                                                                                                                                                                                                                                                                                                                       |
|  | 3.    | How often do you approach your teachers before or after the classes?<br>आप कितानी बार अपनी शिक्षिका से कक्षा के पहले या बाद में सम्पर्क करती हैं?                                                                                                                                                                                                                                                                                                                                                                                                                                                                                                                                                                                                                                                                                                                                                                                                                                                                                                                                                                                                                                                                                                                                                                                                                                                                                                                                                                                                                                                                                                                                                                                                                                                                                                                                                                                                                                                                                                                                                                            |
|  | 4.    | Once a week Once a Fortnight Once a month Never                                                                                                                                                                                                                                                                                                                                                                                                                                                                                                                                                                                                                                                                                                                                                                                                                                                                                                                                                                                                                                                                                                                                                                                                                                                                                                                                                                                                                                                                                                                                                                                                                                                                                                                                                                                                                                                                                                                                                                                                                                                                              |
|  | 4.    | Are your teachers available when you approach them during college working hours? वया आपकी शिक्षिका महाविद्यालय के निर्धारित समय में उपलब्ध रहती हैं?                                                                                                                                                                                                                                                                                                                                                                                                                                                                                                                                                                                                                                                                                                                                                                                                                                                                                                                                                                                                                                                                                                                                                                                                                                                                                                                                                                                                                                                                                                                                                                                                                                                                                                                                                                                                                                                                                                                                                                         |
|  | 5.    | Do you find your teachers interesting and easy to understand?                                                                                                                                                                                                                                                                                                                                                                                                                                                                                                                                                                                                                                                                                                                                                                                                                                                                                                                                                                                                                                                                                                                                                                                                                                                                                                                                                                                                                                                                                                                                                                                                                                                                                                                                                                                                                                                                                                                                                                                                                                                                |
|  | J.    | Do you may you caches inclessing aid easy of understand?<br>वया आपकी अपनी शिक्षिक को रोधक एवं समझने में आसान पाती हैं?<br>YES NO                                                                                                                                                                                                                                                                                                                                                                                                                                                                                                                                                                                                                                                                                                                                                                                                                                                                                                                                                                                                                                                                                                                                                                                                                                                                                                                                                                                                                                                                                                                                                                                                                                                                                                                                                                                                                                                                                                                                                                                             |
|  | 6. :  | Have you approached teachers for career guidance and assistance?<br>क्या आप आपनी शिक्रिका से कैरियर मार्गदर्शन के लिए सम्पर्क करती हैं?<br>YES                                                                                                                                                                                                                                                                                                                                                                                                                                                                                                                                                                                                                                                                                                                                                                                                                                                                                                                                                                                                                                                                                                                                                                                                                                                                                                                                                                                                                                                                                                                                                                                                                                                                                                                                                                                                                                                                                                                                                                               |
|  | 7.    | Are Career guidance and Career related programmes held in college?<br>यद्मा करियर मार्गावश्चेत्र के लिए कार्यक्रम महाविद्यालय में आयोजित क्रिये जाते हैं?<br>YES                                                                                                                                                                                                                                                                                                                                                                                                                                                                                                                                                                                                                                                                                                                                                                                                                                                                                                                                                                                                                                                                                                                                                                                                                                                                                                                                                                                                                                                                                                                                                                                                                                                                                                                                                                                                                                                                                                                                                             |
|  | 8.    | Do you take part in any Extra Curricular activities in the college?<br>क्या आप महाविद्यालय की पाद्येत्तर गतिविधियों में भाग लेती हैं?                                                                                                                                                                                                                                                                                                                                                                                                                                                                                                                                                                                                                                                                                                                                                                                                                                                                                                                                                                                                                                                                                                                                                                                                                                                                                                                                                                                                                                                                                                                                                                                                                                                                                                                                                                                                                                                                                                                                                                                        |
|  |       | YES NO                                                                                                                                                                                                                                                                                                                                                                                                                                                                                                                                                                                                                                                                                                                                                                                                                                                                                                                                                                                                                                                                                                                                                                                                                                                                                                                                                                                                                                                                                                                                                                                                                                                                                                                                                                                                                                                                                                                                                                                                                                                                                                                       |
|  | 9.    | Are the practice sessions for the above activities organized regularly?<br>क्या उपरोक्त गलिविकियों के लिए अभ्यास नियमित रूप से होते हैं?<br>YES                                                                                                                                                                                                                                                                                                                                                                                                                                                                                                                                                                                                                                                                                                                                                                                                                                                                                                                                                                                                                                                                                                                                                                                                                                                                                                                                                                                                                                                                                                                                                                                                                                                                                                                                                                                                                                                                                                                                                                              |
|  | 10.   | Are you satisfied with the amenities and assistance available at the college for these ECA activities?<br>क्या आप पाठ्येत्तर गतिविधियों के लिए उपलब्ध सहायता एवं सुविधाओं से संतुष्ट हैं?                                                                                                                                                                                                                                                                                                                                                                                                                                                                                                                                                                                                                                                                                                                                                                                                                                                                                                                                                                                                                                                                                                                                                                                                                                                                                                                                                                                                                                                                                                                                                                                                                                                                                                                                                                                                                                                                                                                                    |
|  | 11. : | VES NO Do you participate in activities of NCC, NSS, Rovers & Rangers, Literary Club, Cultural Club or any other activity? क्या आप एनसीसी, एनएसएस, रोवर्स एण्ड रेंजर्स साहित्यिक क्लब, सांस्कृतिक क्लब या किसी अन्य गतिविधि में भाग लेती हैं?                                                                                                                                                                                                                                                                                                                                                                                                                                                                                                                                                                                                                                                                                                                                                                                                                                                                                                                                                                                                                                                                                                                                                                                                                                                                                                                                                                                                                                                                                                                                                                                                                                                                                                                                                                                                                                                                                |
|  |       | YES                                                                                                                                                                                                                                                                                                                                                                                                                                                                                                                                                                                                                                                                                                                                                                                                                                                                                                                                                                                                                                                                                                                                                                                                                                                                                                                                                                                                                                                                                                                                                                                                                                                                                                                                                                                                                                                                                                                                                                                                                                                                                                                          |
|  | 12.   | Have you won prizes and awards for winning competitions organized by the college and university?<br>क्या आपने कालेज या विश्वविद्यालय स्तर पर किसी प्रतियोगिता में पुरस्कार या अवार्ड जीता है?                                                                                                                                                                                                                                                                                                                                                                                                                                                                                                                                                                                                                                                                                                                                                                                                                                                                                                                                                                                                                                                                                                                                                                                                                                                                                                                                                                                                                                                                                                                                                                                                                                                                                                                                                                                                                                                                                                                                |
|  | 12    | YES NO                                                                                                                                                                                                                                                                                                                                                                                                                                                                                                                                                                                                                                                                                                                                                                                                                                                                                                                                                                                                                                                                                                                                                                                                                                                                                                                                                                                                                                                                                                                                                                                                                                                                                                                                                                                                                                                                                                                                                                                                                                                                                                                       |
|  | 13.   | Do you think such events and activities are useful and add to the all round development of the students of the college?<br>क्या आपको लगता है कि ये गतिविधियों एवं कार्यक्रम इर विद्यार्थी के सम्पूर्ण विकास के लिए सहायक हैं?                                                                                                                                                                                                                                                                                                                                                                                                                                                                                                                                                                                                                                                                                                                                                                                                                                                                                                                                                                                                                                                                                                                                                                                                                                                                                                                                                                                                                                                                                                                                                                                                                                                                                                                                                                                                                                                                                                |
|  | 14.   | Are you involved in organizing any of these activities?<br>क्या आप इन गतिबिबियों के आयोजन में सहायक है?                                                                                                                                                                                                                                                                                                                                                                                                                                                                                                                                                                                                                                                                                                                                                                                                                                                                                                                                                                                                                                                                                                                                                                                                                                                                                                                                                                                                                                                                                                                                                                                                                                                                                                                                                                                                                                                                                                                                                                                                                      |
|  |       | YES NO                                                                                                                                                                                                                                                                                                                                                                                                                                                                                                                                                                                                                                                                                                                                                                                                                                                                                                                                                                                                                                                                                                                                                                                                                                                                                                                                                                                                                                                                                                                                                                                                                                                                                                                                                                                                                                                                                                                                                                                                                                                                                                                       |
|  | 15. ; | Are you staying in a Hostel/Rented accommodation?                                                                                                                                                                                                                                                                                                                                                                                                                                                                                                                                                                                                                                                                                                                                                                                                                                                                                                                                                                                                                                                                                                                                                                                                                                                                                                                                                                                                                                                                                                                                                                                                                                                                                                                                                                                                                                                                                                                                                                                                                                                                            |
|  | 16.   | Does the college hold Workshops/Seminars/Classes for personality occurring a walking |
|  |       | YES NO                                                                                                                                                                                                                                                                                                                                                                                                                                                                                                                                                                                                                                                                                                                                                                                                                                                                                                                                                                                                                                                                                                                                                                                                                                                                                                                                                                                                                                                                                                                                                                                                                                                                                                                                                                                                                                                                                                                                                                                                                                                                                                                       |
|  | 17.   | Do job oriented/placement agencies regularly visit and meet students?<br>वया महाविद्यालय परिसर में नौकरी केन्द्रित एवं प्लेसमेंट एजेन्सी बराबर विद्यार्थियों से सम्पर्क करते हैं?                                                                                                                                                                                                                                                                                                                                                                                                                                                                                                                                                                                                                                                                                                                                                                                                                                                                                                                                                                                                                                                                                                                                                                                                                                                                                                                                                                                                                                                                                                                                                                                                                                                                                                                                                                                                                                                                                                                                            |
|  |       | YES NO                                                                                                                                                                                                                                                                                                                                                                                                                                                                                                                                                                                                                                                                                                                                                                                                                                                                                                                                                                                                                                                                                                                                                                                                                                                                                                                                                                                                                                                                                                                                                                                                                                                                                                                                                                                                                                                                                                                                                                                                                                                                                                                       |
|  | 18.   | Do students regularly participate in sports activities?<br>क्या खेलों से सम्बन्धित समस्त गतिविधियों में विद्यार्थियों की परस्पर सहभागिता रहती है?                                                                                                                                                                                                                                                                                                                                                                                                                                                                                                                                                                                                                                                                                                                                                                                                                                                                                                                                                                                                                                                                                                                                                                                                                                                                                                                                                                                                                                                                                                                                                                                                                                                                                                                                                                                                                                                                                                                                                                            |
|  |       | YES NO                                                                                                                                                                                                                                                                                                                                                                                                                                                                                                                                                                                                                                                                                                                                                                                                                                                                                                                                                                                                                                                                                                                                                                                                                                                                                                                                                                                                                                                                                                                                                                                                                                                                                                                                                                                                                                                                                                                                                                                                                                                                                                                       |
|  | 19.   | Does the College provide sports facilities and opportunities to students?<br>क्या महाविद्यालय विद्यार्थियों को खेलों से सम्बन्धित सुविधायें एवं अवसर प्रदान करता हैं?                                                                                                                                                                                                                                                                                                                                                                                                                                                                                                                                                                                                                                                                                                                                                                                                                                                                                                                                                                                                                                                                                                                                                                                                                                                                                                                                                                                                                                                                                                                                                                                                                                                                                                                                                                                                                                                                                                                                                        |
|  |       | YES NO                                                                                                                                                                                                                                                                                                                                                                                                                                                                                                                                                                                                                                                                                                                                                                                                                                                                                                                                                                                                                                                                                                                                                                                                                                                                                                                                                                                                                                                                                                                                                                                                                                                                                                                                                                                                                                                                                                                                                                                                                                                                                                                       |
|  | 20.   | YES  Does the College provide ICT mode of Teaching and Learning (Powerpoint, Google Classroom, Whatsapp, Google Meet, Zoom, Audio-Visual display) वया महाविद्यालय शिक्षण और सीखने की आईसीटी (पावर प्वाइंट, गूगल क्लासक्तम, व्हाट्सएप, गूगल मीट, जूम                                                                                                                                                                                                                                                                                                                                                                                                                                                                                                                                                                                                                                                                                                                                                                                                                                                                                                                                                                                                                                                                                                                                                                                                                                                                                                                                                                                                                                                                                                                                                                                                                                                                                                                                                                                                                                                                          |