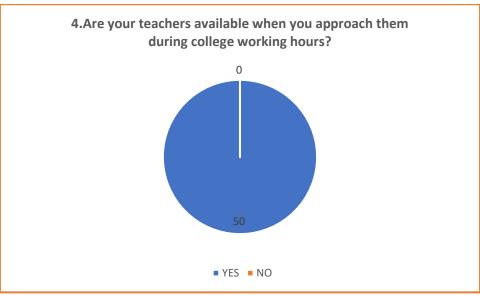

## **SAMPLE FILLED STUDENT FEEDBACK FORM 2021-2022**

|  |       | C.S.J.M. UNIVERSITY, KANPUR<br>STUDENT FEEDBACK FORM                                                                                                                                                                                                                                                                                                                                                                                                                                                                                                                                                                                                                                                                                                                                                                                                                                                                                                                                                                                                                                                                                                                                                                                                                                                                                                                                                                                                                                                                                                                                                                                                                                                                                                                                                                                                                                                                                                                                                                                                                                                                         |
|--|-------|------------------------------------------------------------------------------------------------------------------------------------------------------------------------------------------------------------------------------------------------------------------------------------------------------------------------------------------------------------------------------------------------------------------------------------------------------------------------------------------------------------------------------------------------------------------------------------------------------------------------------------------------------------------------------------------------------------------------------------------------------------------------------------------------------------------------------------------------------------------------------------------------------------------------------------------------------------------------------------------------------------------------------------------------------------------------------------------------------------------------------------------------------------------------------------------------------------------------------------------------------------------------------------------------------------------------------------------------------------------------------------------------------------------------------------------------------------------------------------------------------------------------------------------------------------------------------------------------------------------------------------------------------------------------------------------------------------------------------------------------------------------------------------------------------------------------------------------------------------------------------------------------------------------------------------------------------------------------------------------------------------------------------------------------------------------------------------------------------------------------------|
|  |       |                                                                                                                                                                                                                                                                                                                                                                                                                                                                                                                                                                                                                                                                                                                                                                                                                                                                                                                                                                                                                                                                                                                                                                                                                                                                                                                                                                                                                                                                                                                                                                                                                                                                                                                                                                                                                                                                                                                                                                                                                                                                                                                              |
|  | Name  | Rashmi Yadar Class M.Sc Previous Year 2021-2022                                                                                                                                                                                                                                                                                                                                                                                                                                                                                                                                                                                                                                                                                                                                                                                                                                                                                                                                                                                                                                                                                                                                                                                                                                                                                                                                                                                                                                                                                                                                                                                                                                                                                                                                                                                                                                                                                                                                                                                                                                                                              |
|  | Email | ID_Rashivanilyadav@gmail.com Mob./Whatsapp No. Q429394662_                                                                                                                                                                                                                                                                                                                                                                                                                                                                                                                                                                                                                                                                                                                                                                                                                                                                                                                                                                                                                                                                                                                                                                                                                                                                                                                                                                                                                                                                                                                                                                                                                                                                                                                                                                                                                                                                                                                                                                                                                                                                   |
|  | 1.    | How frequently do you attend your classes?<br>आप कितनी बार अपनी कक्षाओं में जाते हैं?                                                                                                                                                                                                                                                                                                                                                                                                                                                                                                                                                                                                                                                                                                                                                                                                                                                                                                                                                                                                                                                                                                                                                                                                                                                                                                                                                                                                                                                                                                                                                                                                                                                                                                                                                                                                                                                                                                                                                                                                                                        |
|  |       | Once a week Twice a week Thrice a week Regularly                                                                                                                                                                                                                                                                                                                                                                                                                                                                                                                                                                                                                                                                                                                                                                                                                                                                                                                                                                                                                                                                                                                                                                                                                                                                                                                                                                                                                                                                                                                                                                                                                                                                                                                                                                                                                                                                                                                                                                                                                                                                             |
|  | 2. :  | Are you communicated in advance about any changes or cancellation in the scheduled classes?<br>क्या आपको कक्षाओं के परिवर्तन या रक्द होने की सूबना पूर्व में दी जाती है?                                                                                                                                                                                                                                                                                                                                                                                                                                                                                                                                                                                                                                                                                                                                                                                                                                                                                                                                                                                                                                                                                                                                                                                                                                                                                                                                                                                                                                                                                                                                                                                                                                                                                                                                                                                                                                                                                                                                                     |
|  |       | YES NO                                                                                                                                                                                                                                                                                                                                                                                                                                                                                                                                                                                                                                                                                                                                                                                                                                                                                                                                                                                                                                                                                                                                                                                                                                                                                                                                                                                                                                                                                                                                                                                                                                                                                                                                                                                                                                                                                                                                                                                                                                                                                                                       |
|  | 3.    | How often do you approach your teachers before or after the classes?<br>आप कितानी बार अपनी शिक्षिका से कक्षा के पहले या बाद में सम्पर्क करती हैं?                                                                                                                                                                                                                                                                                                                                                                                                                                                                                                                                                                                                                                                                                                                                                                                                                                                                                                                                                                                                                                                                                                                                                                                                                                                                                                                                                                                                                                                                                                                                                                                                                                                                                                                                                                                                                                                                                                                                                                            |
|  | 4.    | Once a week Once a Fortnight Once a month Never                                                                                                                                                                                                                                                                                                                                                                                                                                                                                                                                                                                                                                                                                                                                                                                                                                                                                                                                                                                                                                                                                                                                                                                                                                                                                                                                                                                                                                                                                                                                                                                                                                                                                                                                                                                                                                                                                                                                                                                                                                                                              |
|  | 4.    | Are your teachers available when you approach them during college working hours? वया आपकी शिक्षिका महाविद्यालय के निर्धारित समय में उपलब्ध रहती हैं?                                                                                                                                                                                                                                                                                                                                                                                                                                                                                                                                                                                                                                                                                                                                                                                                                                                                                                                                                                                                                                                                                                                                                                                                                                                                                                                                                                                                                                                                                                                                                                                                                                                                                                                                                                                                                                                                                                                                                                         |
|  | 5.    | Do you find your teachers interesting and easy to understand?                                                                                                                                                                                                                                                                                                                                                                                                                                                                                                                                                                                                                                                                                                                                                                                                                                                                                                                                                                                                                                                                                                                                                                                                                                                                                                                                                                                                                                                                                                                                                                                                                                                                                                                                                                                                                                                                                                                                                                                                                                                                |
|  | J.    | Do you may you caches inclessing aid easy of understand?<br>वया आपकी अपनी शिक्षिक को रोधक एवं समझने में आसान पाती हैं?<br>YES NO                                                                                                                                                                                                                                                                                                                                                                                                                                                                                                                                                                                                                                                                                                                                                                                                                                                                                                                                                                                                                                                                                                                                                                                                                                                                                                                                                                                                                                                                                                                                                                                                                                                                                                                                                                                                                                                                                                                                                                                             |
|  | 6. :  | Have you approached teachers for career guidance and assistance?<br>क्या आप आपनी शिक्रिका से कैरियर मार्गदर्शन के लिए सम्पर्क करती हैं?<br>YES                                                                                                                                                                                                                                                                                                                                                                                                                                                                                                                                                                                                                                                                                                                                                                                                                                                                                                                                                                                                                                                                                                                                                                                                                                                                                                                                                                                                                                                                                                                                                                                                                                                                                                                                                                                                                                                                                                                                                                               |
|  | 7.    | Are Career guidance and Career related programmes held in college?<br>यद्मा करियर मार्गावश्चेत्र के लिए कार्यक्रम महाविद्यालय में आयोजित क्रिये जाते हैं?<br>YES                                                                                                                                                                                                                                                                                                                                                                                                                                                                                                                                                                                                                                                                                                                                                                                                                                                                                                                                                                                                                                                                                                                                                                                                                                                                                                                                                                                                                                                                                                                                                                                                                                                                                                                                                                                                                                                                                                                                                             |
|  | 8.    | Do you take part in any Extra Curricular activities in the college?<br>क्या आप महाविद्यालय की पाद्येत्तर गतिविधियों में भाग लेती हैं?                                                                                                                                                                                                                                                                                                                                                                                                                                                                                                                                                                                                                                                                                                                                                                                                                                                                                                                                                                                                                                                                                                                                                                                                                                                                                                                                                                                                                                                                                                                                                                                                                                                                                                                                                                                                                                                                                                                                                                                        |
|  |       | YES NO                                                                                                                                                                                                                                                                                                                                                                                                                                                                                                                                                                                                                                                                                                                                                                                                                                                                                                                                                                                                                                                                                                                                                                                                                                                                                                                                                                                                                                                                                                                                                                                                                                                                                                                                                                                                                                                                                                                                                                                                                                                                                                                       |
|  | 9.    | Are the practice sessions for the above activities organized regularly?<br>क्या उपरोक्त गलिविकियों के लिए अभ्यास नियमित रूप से होते हैं?<br>YES                                                                                                                                                                                                                                                                                                                                                                                                                                                                                                                                                                                                                                                                                                                                                                                                                                                                                                                                                                                                                                                                                                                                                                                                                                                                                                                                                                                                                                                                                                                                                                                                                                                                                                                                                                                                                                                                                                                                                                              |
|  | 10.   | Are you satisfied with the amenities and assistance available at the college for these ECA activities?<br>क्या आप पाठ्येत्तर गतिविधियों के लिए उपलब्ध सहायता एवं सुविधाओं से संतुष्ट हैं?                                                                                                                                                                                                                                                                                                                                                                                                                                                                                                                                                                                                                                                                                                                                                                                                                                                                                                                                                                                                                                                                                                                                                                                                                                                                                                                                                                                                                                                                                                                                                                                                                                                                                                                                                                                                                                                                                                                                    |
|  | 11. : | VES NO Do you participate in activities of NCC, NSS, Rovers & Rangers, Literary Club, Cultural Club or any other activity? क्या आप एनसीसी, एनएसएस, रोवर्स एण्ड रेंजर्स साहित्यिक क्लब, सांस्कृतिक क्लब या किसी अन्य गतिविधि में भाग लेती हैं?                                                                                                                                                                                                                                                                                                                                                                                                                                                                                                                                                                                                                                                                                                                                                                                                                                                                                                                                                                                                                                                                                                                                                                                                                                                                                                                                                                                                                                                                                                                                                                                                                                                                                                                                                                                                                                                                                |
|  |       | YES                                                                                                                                                                                                                                                                                                                                                                                                                                                                                                                                                                                                                                                                                                                                                                                                                                                                                                                                                                                                                                                                                                                                                                                                                                                                                                                                                                                                                                                                                                                                                                                                                                                                                                                                                                                                                                                                                                                                                                                                                                                                                                                          |
|  | 12.   | Have you won prizes and awards for winning competitions organized by the college and university?<br>क्या आपने कालेज या विश्वविद्यालय स्तर पर किसी प्रतियोगिता में पुरस्कार या अवार्ड जीता है?                                                                                                                                                                                                                                                                                                                                                                                                                                                                                                                                                                                                                                                                                                                                                                                                                                                                                                                                                                                                                                                                                                                                                                                                                                                                                                                                                                                                                                                                                                                                                                                                                                                                                                                                                                                                                                                                                                                                |
|  | 12    | YES NO                                                                                                                                                                                                                                                                                                                                                                                                                                                                                                                                                                                                                                                                                                                                                                                                                                                                                                                                                                                                                                                                                                                                                                                                                                                                                                                                                                                                                                                                                                                                                                                                                                                                                                                                                                                                                                                                                                                                                                                                                                                                                                                       |
|  | 13.   | Do you think such events and activities are useful and add to the all round development of the students of the college?<br>क्या आपको लगता है कि ये गतिविधियों एवं कार्यक्रम इर विद्यार्थी के सम्पूर्ण विकास के लिए सहायक हैं?                                                                                                                                                                                                                                                                                                                                                                                                                                                                                                                                                                                                                                                                                                                                                                                                                                                                                                                                                                                                                                                                                                                                                                                                                                                                                                                                                                                                                                                                                                                                                                                                                                                                                                                                                                                                                                                                                                |
|  | 14.   | Are you involved in organizing any of these activities?<br>क्या आप इन गतिबिबियों के आयोजन में सहायक है?                                                                                                                                                                                                                                                                                                                                                                                                                                                                                                                                                                                                                                                                                                                                                                                                                                                                                                                                                                                                                                                                                                                                                                                                                                                                                                                                                                                                                                                                                                                                                                                                                                                                                                                                                                                                                                                                                                                                                                                                                      |
|  |       | YES NO                                                                                                                                                                                                                                                                                                                                                                                                                                                                                                                                                                                                                                                                                                                                                                                                                                                                                                                                                                                                                                                                                                                                                                                                                                                                                                                                                                                                                                                                                                                                                                                                                                                                                                                                                                                                                                                                                                                                                                                                                                                                                                                       |
|  | 15. ; | Are you staying in a Hostel/Rented accommodation?                                                                                                                                                                                                                                                                                                                                                                                                                                                                                                                                                                                                                                                                                                                                                                                                                                                                                                                                                                                                                                                                                                                                                                                                                                                                                                                                                                                                                                                                                                                                                                                                                                                                                                                                                                                                                                                                                                                                                                                                                                                                            |
|  | 16.   | Does the college hold Workshops/Seminars/Classes for personality occurring a walking |
|  |       | YES NO                                                                                                                                                                                                                                                                                                                                                                                                                                                                                                                                                                                                                                                                                                                                                                                                                                                                                                                                                                                                                                                                                                                                                                                                                                                                                                                                                                                                                                                                                                                                                                                                                                                                                                                                                                                                                                                                                                                                                                                                                                                                                                                       |
|  | 17.   | Do job oriented/placement agencies regularly visit and meet students?<br>वया महाविद्यालय परिसर में नौकरी केन्द्रित एवं प्लेसमेंट एजेन्सी बराबर विद्यार्थियों से सम्पर्क करते हैं?                                                                                                                                                                                                                                                                                                                                                                                                                                                                                                                                                                                                                                                                                                                                                                                                                                                                                                                                                                                                                                                                                                                                                                                                                                                                                                                                                                                                                                                                                                                                                                                                                                                                                                                                                                                                                                                                                                                                            |
|  |       | YES NO                                                                                                                                                                                                                                                                                                                                                                                                                                                                                                                                                                                                                                                                                                                                                                                                                                                                                                                                                                                                                                                                                                                                                                                                                                                                                                                                                                                                                                                                                                                                                                                                                                                                                                                                                                                                                                                                                                                                                                                                                                                                                                                       |
|  | 18.   | Do students regularly participate in sports activities?<br>क्या खेलों से सम्बन्धित समस्त गतिविधियों में विद्यार्थियों की परस्पर सहभागिता रहती है?                                                                                                                                                                                                                                                                                                                                                                                                                                                                                                                                                                                                                                                                                                                                                                                                                                                                                                                                                                                                                                                                                                                                                                                                                                                                                                                                                                                                                                                                                                                                                                                                                                                                                                                                                                                                                                                                                                                                                                            |
|  |       | YES NO                                                                                                                                                                                                                                                                                                                                                                                                                                                                                                                                                                                                                                                                                                                                                                                                                                                                                                                                                                                                                                                                                                                                                                                                                                                                                                                                                                                                                                                                                                                                                                                                                                                                                                                                                                                                                                                                                                                                                                                                                                                                                                                       |
|  | 19.   | Does the College provide sports facilities and opportunities to students?<br>क्या महाविद्यालय विद्यार्थियों को खेलों से सम्बन्धित सुविधायें एवं अवसर प्रदान करता हैं?                                                                                                                                                                                                                                                                                                                                                                                                                                                                                                                                                                                                                                                                                                                                                                                                                                                                                                                                                                                                                                                                                                                                                                                                                                                                                                                                                                                                                                                                                                                                                                                                                                                                                                                                                                                                                                                                                                                                                        |
|  |       | YES NO                                                                                                                                                                                                                                                                                                                                                                                                                                                                                                                                                                                                                                                                                                                                                                                                                                                                                                                                                                                                                                                                                                                                                                                                                                                                                                                                                                                                                                                                                                                                                                                                                                                                                                                                                                                                                                                                                                                                                                                                                                                                                                                       |
|  | 20.   | YES  Does the College provide ICT mode of Teaching and Learning (Powerpoint, Google Classroom, Whatsapp, Google Meet, Zoom, Audio-Visual display) वया महाविद्यालय शिक्षण और सीखने की आईसीटी (पावर प्वाइंट, गूगल क्लासक्तम, व्हाट्सएप, गूगल मीट, जूम                                                                                                                                                                                                                                                                                                                                                                                                                                                                                                                                                                                                                                                                                                                                                                                                                                                                                                                                                                                                                                                                                                                                                                                                                                                                                                                                                                                                                                                                                                                                                                                                                                                                                                                                                                                                                                                                          |