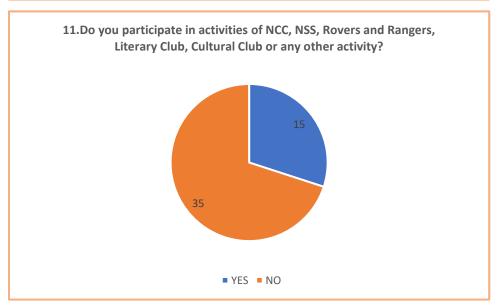

## **SAMPLE FILLED STUDENT FEEDBACK FORM 2021-2022**

|  |       | C.S.J.M. UNIVERSITY, KANPUR<br>STUDENT FEEDBACK FORM                                                                                                                                                                                                                                                                                                                                                                                                                                                                                                                                                                                                                                                                                                                                                                                                                                                                                                                                                                                                                                                                                                                                                                                                                                                                                                                                                                                                                                                                                                                                                                                                                                                                                                                                                                                                                                                                                                                                                                                                                                                                         |
|--|-------|------------------------------------------------------------------------------------------------------------------------------------------------------------------------------------------------------------------------------------------------------------------------------------------------------------------------------------------------------------------------------------------------------------------------------------------------------------------------------------------------------------------------------------------------------------------------------------------------------------------------------------------------------------------------------------------------------------------------------------------------------------------------------------------------------------------------------------------------------------------------------------------------------------------------------------------------------------------------------------------------------------------------------------------------------------------------------------------------------------------------------------------------------------------------------------------------------------------------------------------------------------------------------------------------------------------------------------------------------------------------------------------------------------------------------------------------------------------------------------------------------------------------------------------------------------------------------------------------------------------------------------------------------------------------------------------------------------------------------------------------------------------------------------------------------------------------------------------------------------------------------------------------------------------------------------------------------------------------------------------------------------------------------------------------------------------------------------------------------------------------------|
|  |       |                                                                                                                                                                                                                                                                                                                                                                                                                                                                                                                                                                                                                                                                                                                                                                                                                                                                                                                                                                                                                                                                                                                                                                                                                                                                                                                                                                                                                                                                                                                                                                                                                                                                                                                                                                                                                                                                                                                                                                                                                                                                                                                              |
|  | Name  | Rashmi Yadar Class M.Sc Previous Year 2021-2022                                                                                                                                                                                                                                                                                                                                                                                                                                                                                                                                                                                                                                                                                                                                                                                                                                                                                                                                                                                                                                                                                                                                                                                                                                                                                                                                                                                                                                                                                                                                                                                                                                                                                                                                                                                                                                                                                                                                                                                                                                                                              |
|  | Email | ID_Rashivanilyadav@gmail.com Mob./Whatsapp No. Q429394662_                                                                                                                                                                                                                                                                                                                                                                                                                                                                                                                                                                                                                                                                                                                                                                                                                                                                                                                                                                                                                                                                                                                                                                                                                                                                                                                                                                                                                                                                                                                                                                                                                                                                                                                                                                                                                                                                                                                                                                                                                                                                   |
|  | 1.    | How frequently do you attend your classes?<br>आप कितनी बार अपनी कक्षाओं में जाते हैं?                                                                                                                                                                                                                                                                                                                                                                                                                                                                                                                                                                                                                                                                                                                                                                                                                                                                                                                                                                                                                                                                                                                                                                                                                                                                                                                                                                                                                                                                                                                                                                                                                                                                                                                                                                                                                                                                                                                                                                                                                                        |
|  |       | Once a week Twice a week Thrice a week Regularly                                                                                                                                                                                                                                                                                                                                                                                                                                                                                                                                                                                                                                                                                                                                                                                                                                                                                                                                                                                                                                                                                                                                                                                                                                                                                                                                                                                                                                                                                                                                                                                                                                                                                                                                                                                                                                                                                                                                                                                                                                                                             |
|  | 2. :  | Are you communicated in advance about any changes or cancellation in the scheduled classes?<br>क्या आपको कक्षाओं के परिवर्तन या रक्द होने की सूबना पूर्व में दी जाती है?                                                                                                                                                                                                                                                                                                                                                                                                                                                                                                                                                                                                                                                                                                                                                                                                                                                                                                                                                                                                                                                                                                                                                                                                                                                                                                                                                                                                                                                                                                                                                                                                                                                                                                                                                                                                                                                                                                                                                     |
|  |       | YES NO                                                                                                                                                                                                                                                                                                                                                                                                                                                                                                                                                                                                                                                                                                                                                                                                                                                                                                                                                                                                                                                                                                                                                                                                                                                                                                                                                                                                                                                                                                                                                                                                                                                                                                                                                                                                                                                                                                                                                                                                                                                                                                                       |
|  | 3.    | How often do you approach your teachers before or after the classes?<br>आप कितानी बार अपनी शिक्षिका से कक्षा के पहले या बाद में सम्पर्क करती हैं?                                                                                                                                                                                                                                                                                                                                                                                                                                                                                                                                                                                                                                                                                                                                                                                                                                                                                                                                                                                                                                                                                                                                                                                                                                                                                                                                                                                                                                                                                                                                                                                                                                                                                                                                                                                                                                                                                                                                                                            |
|  | 4.    | Once a week Once a Fortnight Once a month Never                                                                                                                                                                                                                                                                                                                                                                                                                                                                                                                                                                                                                                                                                                                                                                                                                                                                                                                                                                                                                                                                                                                                                                                                                                                                                                                                                                                                                                                                                                                                                                                                                                                                                                                                                                                                                                                                                                                                                                                                                                                                              |
|  | 4.    | Are your teachers available when you approach them during college working hours? वया आपकी शिक्षिका महाविद्यालय के निर्धारित समय में उपलब्ध रहती हैं?                                                                                                                                                                                                                                                                                                                                                                                                                                                                                                                                                                                                                                                                                                                                                                                                                                                                                                                                                                                                                                                                                                                                                                                                                                                                                                                                                                                                                                                                                                                                                                                                                                                                                                                                                                                                                                                                                                                                                                         |
|  | 5.    | Do you find your teachers interesting and easy to understand?                                                                                                                                                                                                                                                                                                                                                                                                                                                                                                                                                                                                                                                                                                                                                                                                                                                                                                                                                                                                                                                                                                                                                                                                                                                                                                                                                                                                                                                                                                                                                                                                                                                                                                                                                                                                                                                                                                                                                                                                                                                                |
|  | J.    | Do you may you caches inclessing aid easy of understand?<br>वया आपकी अपनी शिक्षिक को रोधक एवं समझने में आसान पाती हैं?<br>YES NO                                                                                                                                                                                                                                                                                                                                                                                                                                                                                                                                                                                                                                                                                                                                                                                                                                                                                                                                                                                                                                                                                                                                                                                                                                                                                                                                                                                                                                                                                                                                                                                                                                                                                                                                                                                                                                                                                                                                                                                             |
|  | 6. :  | Have you approached teachers for career guidance and assistance?<br>क्या आप आपनी शिक्रिका से कैरियर मार्गदर्शन के लिए सम्पर्क करती हैं?<br>YES                                                                                                                                                                                                                                                                                                                                                                                                                                                                                                                                                                                                                                                                                                                                                                                                                                                                                                                                                                                                                                                                                                                                                                                                                                                                                                                                                                                                                                                                                                                                                                                                                                                                                                                                                                                                                                                                                                                                                                               |
|  | 7.    | Are Career guidance and Career related programmes held in college?<br>यद्मा करियर मार्गावश्चेत्र के लिए कार्यक्रम महाविद्यालय में आयोजित क्रिये जाते हैं?<br>YES                                                                                                                                                                                                                                                                                                                                                                                                                                                                                                                                                                                                                                                                                                                                                                                                                                                                                                                                                                                                                                                                                                                                                                                                                                                                                                                                                                                                                                                                                                                                                                                                                                                                                                                                                                                                                                                                                                                                                             |
|  | 8.    | Do you take part in any Extra Curricular activities in the college?<br>क्या आप महाविद्यालय की पाद्येत्तर गतिविधियों में भाग लेती हैं?                                                                                                                                                                                                                                                                                                                                                                                                                                                                                                                                                                                                                                                                                                                                                                                                                                                                                                                                                                                                                                                                                                                                                                                                                                                                                                                                                                                                                                                                                                                                                                                                                                                                                                                                                                                                                                                                                                                                                                                        |
|  |       | YES NO                                                                                                                                                                                                                                                                                                                                                                                                                                                                                                                                                                                                                                                                                                                                                                                                                                                                                                                                                                                                                                                                                                                                                                                                                                                                                                                                                                                                                                                                                                                                                                                                                                                                                                                                                                                                                                                                                                                                                                                                                                                                                                                       |
|  | 9.    | Are the practice sessions for the above activities organized regularly?<br>क्या उपरोक्त गलिविकियों के लिए अभ्यास नियमित रूप से होते हैं?<br>YES                                                                                                                                                                                                                                                                                                                                                                                                                                                                                                                                                                                                                                                                                                                                                                                                                                                                                                                                                                                                                                                                                                                                                                                                                                                                                                                                                                                                                                                                                                                                                                                                                                                                                                                                                                                                                                                                                                                                                                              |
|  | 10.   | Are you satisfied with the amenities and assistance available at the college for these ECA activities?<br>क्या आप पाठ्येत्तर गतिविधियों के लिए उपलब्ध सहायता एवं सुविधाओं से संतुष्ट हैं?                                                                                                                                                                                                                                                                                                                                                                                                                                                                                                                                                                                                                                                                                                                                                                                                                                                                                                                                                                                                                                                                                                                                                                                                                                                                                                                                                                                                                                                                                                                                                                                                                                                                                                                                                                                                                                                                                                                                    |
|  | 11. : | VES NO Do you participate in activities of NCC, NSS, Rovers & Rangers, Literary Club, Cultural Club or any other activity? क्या आप एनसीसी, एनएसएस, रोवर्स एण्ड रेंजर्स साहित्यिक क्लब, सांस्कृतिक क्लब या किसी अन्य गतिविधि में भाग लेती हैं?                                                                                                                                                                                                                                                                                                                                                                                                                                                                                                                                                                                                                                                                                                                                                                                                                                                                                                                                                                                                                                                                                                                                                                                                                                                                                                                                                                                                                                                                                                                                                                                                                                                                                                                                                                                                                                                                                |
|  |       | YES                                                                                                                                                                                                                                                                                                                                                                                                                                                                                                                                                                                                                                                                                                                                                                                                                                                                                                                                                                                                                                                                                                                                                                                                                                                                                                                                                                                                                                                                                                                                                                                                                                                                                                                                                                                                                                                                                                                                                                                                                                                                                                                          |
|  | 12.   | Have you won prizes and awards for winning competitions organized by the college and university?<br>क्या आपने कालेज या विश्वविद्यालय स्तर पर किसी प्रतियोगिता में पुरस्कार या अवार्ड जीता है?                                                                                                                                                                                                                                                                                                                                                                                                                                                                                                                                                                                                                                                                                                                                                                                                                                                                                                                                                                                                                                                                                                                                                                                                                                                                                                                                                                                                                                                                                                                                                                                                                                                                                                                                                                                                                                                                                                                                |
|  | 12    | YES NO                                                                                                                                                                                                                                                                                                                                                                                                                                                                                                                                                                                                                                                                                                                                                                                                                                                                                                                                                                                                                                                                                                                                                                                                                                                                                                                                                                                                                                                                                                                                                                                                                                                                                                                                                                                                                                                                                                                                                                                                                                                                                                                       |
|  | 13.   | Do you think such events and activities are useful and add to the all round development of the students of the college?<br>क्या आपको लगता है कि ये गतिविधियों एवं कार्यक्रम इर विद्यार्थी के सम्पूर्ण विकास के लिए सहायक हैं?                                                                                                                                                                                                                                                                                                                                                                                                                                                                                                                                                                                                                                                                                                                                                                                                                                                                                                                                                                                                                                                                                                                                                                                                                                                                                                                                                                                                                                                                                                                                                                                                                                                                                                                                                                                                                                                                                                |
|  | 14.   | Are you involved in organizing any of these activities?<br>क्या आप इन गतिबिबियों के आयोजन में सहायक है?                                                                                                                                                                                                                                                                                                                                                                                                                                                                                                                                                                                                                                                                                                                                                                                                                                                                                                                                                                                                                                                                                                                                                                                                                                                                                                                                                                                                                                                                                                                                                                                                                                                                                                                                                                                                                                                                                                                                                                                                                      |
|  |       | YES NO                                                                                                                                                                                                                                                                                                                                                                                                                                                                                                                                                                                                                                                                                                                                                                                                                                                                                                                                                                                                                                                                                                                                                                                                                                                                                                                                                                                                                                                                                                                                                                                                                                                                                                                                                                                                                                                                                                                                                                                                                                                                                                                       |
|  | 15. ; | Are you staying in a Hostel/Rented accommodation?                                                                                                                                                                                                                                                                                                                                                                                                                                                                                                                                                                                                                                                                                                                                                                                                                                                                                                                                                                                                                                                                                                                                                                                                                                                                                                                                                                                                                                                                                                                                                                                                                                                                                                                                                                                                                                                                                                                                                                                                                                                                            |
|  | 16.   | Does the college hold Workshops/Seminars/Classes for personality occurring a walking |
|  |       | YES NO                                                                                                                                                                                                                                                                                                                                                                                                                                                                                                                                                                                                                                                                                                                                                                                                                                                                                                                                                                                                                                                                                                                                                                                                                                                                                                                                                                                                                                                                                                                                                                                                                                                                                                                                                                                                                                                                                                                                                                                                                                                                                                                       |
|  | 17.   | Do job oriented/placement agencies regularly visit and meet students?<br>वया महाविद्यालय परिसर में नौकरी केन्द्रित एवं प्लेसमेंट एजेन्सी बराबर विद्यार्थियों से सम्पर्क करते हैं?                                                                                                                                                                                                                                                                                                                                                                                                                                                                                                                                                                                                                                                                                                                                                                                                                                                                                                                                                                                                                                                                                                                                                                                                                                                                                                                                                                                                                                                                                                                                                                                                                                                                                                                                                                                                                                                                                                                                            |
|  |       | YES NO                                                                                                                                                                                                                                                                                                                                                                                                                                                                                                                                                                                                                                                                                                                                                                                                                                                                                                                                                                                                                                                                                                                                                                                                                                                                                                                                                                                                                                                                                                                                                                                                                                                                                                                                                                                                                                                                                                                                                                                                                                                                                                                       |
|  | 18.   | Do students regularly participate in sports activities?<br>क्या खेलों से सम्बन्धित समस्त गतिविधियों में विद्यार्थियों की परस्पर सहभागिता रहती है?                                                                                                                                                                                                                                                                                                                                                                                                                                                                                                                                                                                                                                                                                                                                                                                                                                                                                                                                                                                                                                                                                                                                                                                                                                                                                                                                                                                                                                                                                                                                                                                                                                                                                                                                                                                                                                                                                                                                                                            |
|  |       | YES NO                                                                                                                                                                                                                                                                                                                                                                                                                                                                                                                                                                                                                                                                                                                                                                                                                                                                                                                                                                                                                                                                                                                                                                                                                                                                                                                                                                                                                                                                                                                                                                                                                                                                                                                                                                                                                                                                                                                                                                                                                                                                                                                       |
|  | 19.   | Does the College provide sports facilities and opportunities to students?<br>क्या महाविद्यालय विद्यार्थियों को खेलों से सम्बन्धित सुविधायें एवं अवसर प्रदान करता हैं?                                                                                                                                                                                                                                                                                                                                                                                                                                                                                                                                                                                                                                                                                                                                                                                                                                                                                                                                                                                                                                                                                                                                                                                                                                                                                                                                                                                                                                                                                                                                                                                                                                                                                                                                                                                                                                                                                                                                                        |
|  |       | YES NO                                                                                                                                                                                                                                                                                                                                                                                                                                                                                                                                                                                                                                                                                                                                                                                                                                                                                                                                                                                                                                                                                                                                                                                                                                                                                                                                                                                                                                                                                                                                                                                                                                                                                                                                                                                                                                                                                                                                                                                                                                                                                                                       |
|  | 20.   | YES  Does the College provide ICT mode of Teaching and Learning (Powerpoint, Google Classroom, Whatsapp, Google Meet, Zoom, Audio-Visual display) वया महाविद्यालय शिक्षण और सीखने की आईसीटी (पावर प्वाइंट, गूगल क्लासक्तम, व्हाट्सएप, गूगल मीट, जूम                                                                                                                                                                                                                                                                                                                                                                                                                                                                                                                                                                                                                                                                                                                                                                                                                                                                                                                                                                                                                                                                                                                                                                                                                                                                                                                                                                                                                                                                                                                                                                                                                                                                                                                                                                                                                                                                          |