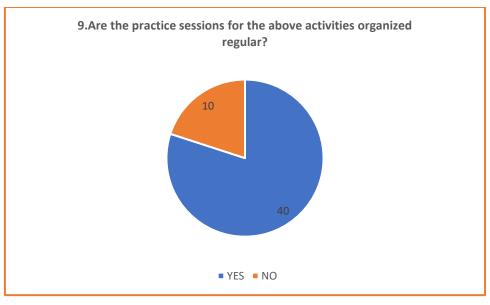

## **SAMPLE FILLED STUDENT FEEDBACK FORM 2021-2022**

|  |       | C.S.J.M. UNIVERSITY, KANPUR<br>STUDENT FEEDBACK FORM                                                                                                                                                                                                                                                                                                                                                                                                                                                                                                                                                                                                                                                                                                                                                                                                                                                                                                                                                                                                                                                                                                                                                                                                                                                                                                                                                                                                                                                                                                                                                                                                                                                                                                                                                                                                                                                                                                                                                                                                                                                                         |
|--|-------|------------------------------------------------------------------------------------------------------------------------------------------------------------------------------------------------------------------------------------------------------------------------------------------------------------------------------------------------------------------------------------------------------------------------------------------------------------------------------------------------------------------------------------------------------------------------------------------------------------------------------------------------------------------------------------------------------------------------------------------------------------------------------------------------------------------------------------------------------------------------------------------------------------------------------------------------------------------------------------------------------------------------------------------------------------------------------------------------------------------------------------------------------------------------------------------------------------------------------------------------------------------------------------------------------------------------------------------------------------------------------------------------------------------------------------------------------------------------------------------------------------------------------------------------------------------------------------------------------------------------------------------------------------------------------------------------------------------------------------------------------------------------------------------------------------------------------------------------------------------------------------------------------------------------------------------------------------------------------------------------------------------------------------------------------------------------------------------------------------------------------|
|  |       |                                                                                                                                                                                                                                                                                                                                                                                                                                                                                                                                                                                                                                                                                                                                                                                                                                                                                                                                                                                                                                                                                                                                                                                                                                                                                                                                                                                                                                                                                                                                                                                                                                                                                                                                                                                                                                                                                                                                                                                                                                                                                                                              |
|  | Name  | Rashmi Yadar Class M.Sc Previous Year 2021-2022                                                                                                                                                                                                                                                                                                                                                                                                                                                                                                                                                                                                                                                                                                                                                                                                                                                                                                                                                                                                                                                                                                                                                                                                                                                                                                                                                                                                                                                                                                                                                                                                                                                                                                                                                                                                                                                                                                                                                                                                                                                                              |
|  | Email | ID_Rashivanilyadav@gmail.com Mob./Whatsapp No. Q429394662_                                                                                                                                                                                                                                                                                                                                                                                                                                                                                                                                                                                                                                                                                                                                                                                                                                                                                                                                                                                                                                                                                                                                                                                                                                                                                                                                                                                                                                                                                                                                                                                                                                                                                                                                                                                                                                                                                                                                                                                                                                                                   |
|  | 1.    | How frequently do you attend your classes?<br>आप कितनी बार अपनी कक्षाओं में जाते हैं?                                                                                                                                                                                                                                                                                                                                                                                                                                                                                                                                                                                                                                                                                                                                                                                                                                                                                                                                                                                                                                                                                                                                                                                                                                                                                                                                                                                                                                                                                                                                                                                                                                                                                                                                                                                                                                                                                                                                                                                                                                        |
|  |       | Once a week Twice a week Thrice a week Regularly                                                                                                                                                                                                                                                                                                                                                                                                                                                                                                                                                                                                                                                                                                                                                                                                                                                                                                                                                                                                                                                                                                                                                                                                                                                                                                                                                                                                                                                                                                                                                                                                                                                                                                                                                                                                                                                                                                                                                                                                                                                                             |
|  | 2. :  | Are you communicated in advance about any changes or cancellation in the scheduled classes?<br>क्या आपको कक्षाओं के परिवर्तन या रक्द होने की सूबना पूर्व में दी जाती है?                                                                                                                                                                                                                                                                                                                                                                                                                                                                                                                                                                                                                                                                                                                                                                                                                                                                                                                                                                                                                                                                                                                                                                                                                                                                                                                                                                                                                                                                                                                                                                                                                                                                                                                                                                                                                                                                                                                                                     |
|  |       | YES NO                                                                                                                                                                                                                                                                                                                                                                                                                                                                                                                                                                                                                                                                                                                                                                                                                                                                                                                                                                                                                                                                                                                                                                                                                                                                                                                                                                                                                                                                                                                                                                                                                                                                                                                                                                                                                                                                                                                                                                                                                                                                                                                       |
|  | 3.    | How often do you approach your teachers before or after the classes?<br>आप कितानी बार अपनी शिक्षिका से कक्षा के पहले या बाद में सम्पर्क करती हैं?                                                                                                                                                                                                                                                                                                                                                                                                                                                                                                                                                                                                                                                                                                                                                                                                                                                                                                                                                                                                                                                                                                                                                                                                                                                                                                                                                                                                                                                                                                                                                                                                                                                                                                                                                                                                                                                                                                                                                                            |
|  | 4.    | Once a week Once a Fortnight Once a month Never                                                                                                                                                                                                                                                                                                                                                                                                                                                                                                                                                                                                                                                                                                                                                                                                                                                                                                                                                                                                                                                                                                                                                                                                                                                                                                                                                                                                                                                                                                                                                                                                                                                                                                                                                                                                                                                                                                                                                                                                                                                                              |
|  | 4.    | Are your teachers available when you approach them during college working hours? वया आपकी शिक्षिका महाविद्यालय के निर्धारित समय में उपलब्ध रहती हैं?                                                                                                                                                                                                                                                                                                                                                                                                                                                                                                                                                                                                                                                                                                                                                                                                                                                                                                                                                                                                                                                                                                                                                                                                                                                                                                                                                                                                                                                                                                                                                                                                                                                                                                                                                                                                                                                                                                                                                                         |
|  | 5.    | Do you find your teachers interesting and easy to understand?                                                                                                                                                                                                                                                                                                                                                                                                                                                                                                                                                                                                                                                                                                                                                                                                                                                                                                                                                                                                                                                                                                                                                                                                                                                                                                                                                                                                                                                                                                                                                                                                                                                                                                                                                                                                                                                                                                                                                                                                                                                                |
|  | J.    | Do you may you caches inclessing aid easy of understand?<br>वया आपकी अपनी शिक्षिक को रोधक एवं समझने में आसान पाती हैं?<br>YES NO                                                                                                                                                                                                                                                                                                                                                                                                                                                                                                                                                                                                                                                                                                                                                                                                                                                                                                                                                                                                                                                                                                                                                                                                                                                                                                                                                                                                                                                                                                                                                                                                                                                                                                                                                                                                                                                                                                                                                                                             |
|  | 6. :  | Have you approached teachers for career guidance and assistance?<br>क्या आप आपनी शिक्रिका से कैरियर मार्गदर्शन के लिए सम्पर्क करती हैं?<br>YES                                                                                                                                                                                                                                                                                                                                                                                                                                                                                                                                                                                                                                                                                                                                                                                                                                                                                                                                                                                                                                                                                                                                                                                                                                                                                                                                                                                                                                                                                                                                                                                                                                                                                                                                                                                                                                                                                                                                                                               |
|  | 7.    | Are Career guidance and Career related programmes held in college?<br>यद्मा करियर मार्गावश्चेत्र के लिए कार्यक्रम महाविद्यालय में आयोजित क्रिये जाते हैं?<br>YES                                                                                                                                                                                                                                                                                                                                                                                                                                                                                                                                                                                                                                                                                                                                                                                                                                                                                                                                                                                                                                                                                                                                                                                                                                                                                                                                                                                                                                                                                                                                                                                                                                                                                                                                                                                                                                                                                                                                                             |
|  | 8.    | Do you take part in any Extra Curricular activities in the college?<br>क्या आप महाविद्यालय की पाद्येत्तर गतिविधियों में भाग लेती हैं?                                                                                                                                                                                                                                                                                                                                                                                                                                                                                                                                                                                                                                                                                                                                                                                                                                                                                                                                                                                                                                                                                                                                                                                                                                                                                                                                                                                                                                                                                                                                                                                                                                                                                                                                                                                                                                                                                                                                                                                        |
|  |       | YES NO                                                                                                                                                                                                                                                                                                                                                                                                                                                                                                                                                                                                                                                                                                                                                                                                                                                                                                                                                                                                                                                                                                                                                                                                                                                                                                                                                                                                                                                                                                                                                                                                                                                                                                                                                                                                                                                                                                                                                                                                                                                                                                                       |
|  | 9.    | Are the practice sessions for the above activities organized regularly?<br>क्या उपरोक्त गलिविकियों के लिए अभ्यास नियमित रूप से होते हैं?<br>YES                                                                                                                                                                                                                                                                                                                                                                                                                                                                                                                                                                                                                                                                                                                                                                                                                                                                                                                                                                                                                                                                                                                                                                                                                                                                                                                                                                                                                                                                                                                                                                                                                                                                                                                                                                                                                                                                                                                                                                              |
|  | 10.   | Are you satisfied with the amenities and assistance available at the college for these ECA activities?<br>क्या आप पाठ्येत्तर गतिविधियों के लिए उपलब्ध सहायता एवं सुविधाओं से संतुष्ट हैं?                                                                                                                                                                                                                                                                                                                                                                                                                                                                                                                                                                                                                                                                                                                                                                                                                                                                                                                                                                                                                                                                                                                                                                                                                                                                                                                                                                                                                                                                                                                                                                                                                                                                                                                                                                                                                                                                                                                                    |
|  | 11. : | VES NO Do you participate in activities of NCC, NSS, Rovers & Rangers, Literary Club, Cultural Club or any other activity? क्या आप एनसीसी, एनएसएस, रोवर्स एण्ड रेंजर्स साहित्यिक क्लब, सांस्कृतिक क्लब या किसी अन्य गतिविधि में भाग लेती हैं?                                                                                                                                                                                                                                                                                                                                                                                                                                                                                                                                                                                                                                                                                                                                                                                                                                                                                                                                                                                                                                                                                                                                                                                                                                                                                                                                                                                                                                                                                                                                                                                                                                                                                                                                                                                                                                                                                |
|  |       | YES                                                                                                                                                                                                                                                                                                                                                                                                                                                                                                                                                                                                                                                                                                                                                                                                                                                                                                                                                                                                                                                                                                                                                                                                                                                                                                                                                                                                                                                                                                                                                                                                                                                                                                                                                                                                                                                                                                                                                                                                                                                                                                                          |
|  | 12.   | Have you won prizes and awards for winning competitions organized by the college and university?<br>क्या आपने कालेज या विश्वविद्यालय स्तर पर किसी प्रतियोगिता में पुरस्कार या अवार्ड जीता है?                                                                                                                                                                                                                                                                                                                                                                                                                                                                                                                                                                                                                                                                                                                                                                                                                                                                                                                                                                                                                                                                                                                                                                                                                                                                                                                                                                                                                                                                                                                                                                                                                                                                                                                                                                                                                                                                                                                                |
|  | 12    | YES NO                                                                                                                                                                                                                                                                                                                                                                                                                                                                                                                                                                                                                                                                                                                                                                                                                                                                                                                                                                                                                                                                                                                                                                                                                                                                                                                                                                                                                                                                                                                                                                                                                                                                                                                                                                                                                                                                                                                                                                                                                                                                                                                       |
|  | 13.   | Do you think such events and activities are useful and add to the all round development of the students of the college?<br>क्या आपको लगता है कि ये गतिविधियों एवं कार्यक्रम इर विद्यार्थी के सम्पूर्ण विकास के लिए सहायक हैं?                                                                                                                                                                                                                                                                                                                                                                                                                                                                                                                                                                                                                                                                                                                                                                                                                                                                                                                                                                                                                                                                                                                                                                                                                                                                                                                                                                                                                                                                                                                                                                                                                                                                                                                                                                                                                                                                                                |
|  | 14.   | Are you involved in organizing any of these activities?<br>क्या आप इन गतिबिबियों के आयोजन में सहायक है?                                                                                                                                                                                                                                                                                                                                                                                                                                                                                                                                                                                                                                                                                                                                                                                                                                                                                                                                                                                                                                                                                                                                                                                                                                                                                                                                                                                                                                                                                                                                                                                                                                                                                                                                                                                                                                                                                                                                                                                                                      |
|  |       | YES NO                                                                                                                                                                                                                                                                                                                                                                                                                                                                                                                                                                                                                                                                                                                                                                                                                                                                                                                                                                                                                                                                                                                                                                                                                                                                                                                                                                                                                                                                                                                                                                                                                                                                                                                                                                                                                                                                                                                                                                                                                                                                                                                       |
|  | 15. ; | Are you staying in a Hostel/Rented accommodation?                                                                                                                                                                                                                                                                                                                                                                                                                                                                                                                                                                                                                                                                                                                                                                                                                                                                                                                                                                                                                                                                                                                                                                                                                                                                                                                                                                                                                                                                                                                                                                                                                                                                                                                                                                                                                                                                                                                                                                                                                                                                            |
|  | 16.   | Does the college hold Workshops/Seminars/Classes for personality occurring a walking |
|  |       | YES NO                                                                                                                                                                                                                                                                                                                                                                                                                                                                                                                                                                                                                                                                                                                                                                                                                                                                                                                                                                                                                                                                                                                                                                                                                                                                                                                                                                                                                                                                                                                                                                                                                                                                                                                                                                                                                                                                                                                                                                                                                                                                                                                       |
|  | 17.   | Do job oriented/placement agencies regularly visit and meet students?<br>वया महाविद्यालय परिसर में नौकरी केन्द्रित एवं प्लेसमेंट एजेन्सी बराबर विद्यार्थियों से सम्पर्क करते हैं?                                                                                                                                                                                                                                                                                                                                                                                                                                                                                                                                                                                                                                                                                                                                                                                                                                                                                                                                                                                                                                                                                                                                                                                                                                                                                                                                                                                                                                                                                                                                                                                                                                                                                                                                                                                                                                                                                                                                            |
|  |       | YES NO                                                                                                                                                                                                                                                                                                                                                                                                                                                                                                                                                                                                                                                                                                                                                                                                                                                                                                                                                                                                                                                                                                                                                                                                                                                                                                                                                                                                                                                                                                                                                                                                                                                                                                                                                                                                                                                                                                                                                                                                                                                                                                                       |
|  | 18.   | Do students regularly participate in sports activities?<br>क्या खेलों से सम्बन्धित समस्त गतिविधियों में विद्यार्थियों की परस्पर सहभागिता रहती है?                                                                                                                                                                                                                                                                                                                                                                                                                                                                                                                                                                                                                                                                                                                                                                                                                                                                                                                                                                                                                                                                                                                                                                                                                                                                                                                                                                                                                                                                                                                                                                                                                                                                                                                                                                                                                                                                                                                                                                            |
|  |       | YES NO                                                                                                                                                                                                                                                                                                                                                                                                                                                                                                                                                                                                                                                                                                                                                                                                                                                                                                                                                                                                                                                                                                                                                                                                                                                                                                                                                                                                                                                                                                                                                                                                                                                                                                                                                                                                                                                                                                                                                                                                                                                                                                                       |
|  | 19.   | Does the College provide sports facilities and opportunities to students?<br>क्या महाविद्यालय विद्यार्थियों को खेलों से सम्बन्धित सुविधायें एवं अवसर प्रदान करता हैं?                                                                                                                                                                                                                                                                                                                                                                                                                                                                                                                                                                                                                                                                                                                                                                                                                                                                                                                                                                                                                                                                                                                                                                                                                                                                                                                                                                                                                                                                                                                                                                                                                                                                                                                                                                                                                                                                                                                                                        |
|  |       | YES NO                                                                                                                                                                                                                                                                                                                                                                                                                                                                                                                                                                                                                                                                                                                                                                                                                                                                                                                                                                                                                                                                                                                                                                                                                                                                                                                                                                                                                                                                                                                                                                                                                                                                                                                                                                                                                                                                                                                                                                                                                                                                                                                       |
|  | 20.   | YES  Does the College provide ICT mode of Teaching and Learning (Powerpoint, Google Classroom, Whatsapp, Google Meet, Zoom, Audio-Visual display) वया महाविद्यालय शिक्षण और सीखने की आईसीटी (पावर प्वाइंट, गूगल क्लासक्तम, व्हाट्सएप, गूगल मीट, जूम                                                                                                                                                                                                                                                                                                                                                                                                                                                                                                                                                                                                                                                                                                                                                                                                                                                                                                                                                                                                                                                                                                                                                                                                                                                                                                                                                                                                                                                                                                                                                                                                                                                                                                                                                                                                                                                                          |