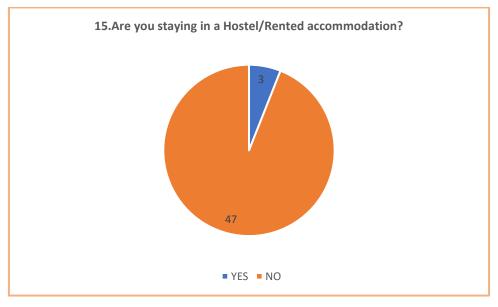

## **SAMPLE FILLED STUDENT FEEDBACK FORM 2021-2022**

|  |       | C.S.J.M. UNIVERSITY, KANPUR<br>STUDENT FEEDBACK FORM                                                                                                                                                                                                                                                                                                                                                                                                                                                                                                                                                                                                                                                                                                                                                                                                                                                                                                                                                                                                                                                                                                                                                                                                                                                                                                                                                                                                                                                                                                                                                                                                                                                                                                                                                                                                                                                                                                                                                                                                                                                                         |
|--|-------|------------------------------------------------------------------------------------------------------------------------------------------------------------------------------------------------------------------------------------------------------------------------------------------------------------------------------------------------------------------------------------------------------------------------------------------------------------------------------------------------------------------------------------------------------------------------------------------------------------------------------------------------------------------------------------------------------------------------------------------------------------------------------------------------------------------------------------------------------------------------------------------------------------------------------------------------------------------------------------------------------------------------------------------------------------------------------------------------------------------------------------------------------------------------------------------------------------------------------------------------------------------------------------------------------------------------------------------------------------------------------------------------------------------------------------------------------------------------------------------------------------------------------------------------------------------------------------------------------------------------------------------------------------------------------------------------------------------------------------------------------------------------------------------------------------------------------------------------------------------------------------------------------------------------------------------------------------------------------------------------------------------------------------------------------------------------------------------------------------------------------|
|  |       |                                                                                                                                                                                                                                                                                                                                                                                                                                                                                                                                                                                                                                                                                                                                                                                                                                                                                                                                                                                                                                                                                                                                                                                                                                                                                                                                                                                                                                                                                                                                                                                                                                                                                                                                                                                                                                                                                                                                                                                                                                                                                                                              |
|  | Name  | Rashmi Yadar Class M.Sc Previous Year 2021-2022                                                                                                                                                                                                                                                                                                                                                                                                                                                                                                                                                                                                                                                                                                                                                                                                                                                                                                                                                                                                                                                                                                                                                                                                                                                                                                                                                                                                                                                                                                                                                                                                                                                                                                                                                                                                                                                                                                                                                                                                                                                                              |
|  | Email | ID_Rashivanilyadav@gmail.com Mob./Whatsapp No. Q429394662_                                                                                                                                                                                                                                                                                                                                                                                                                                                                                                                                                                                                                                                                                                                                                                                                                                                                                                                                                                                                                                                                                                                                                                                                                                                                                                                                                                                                                                                                                                                                                                                                                                                                                                                                                                                                                                                                                                                                                                                                                                                                   |
|  | 1.    | How frequently do you attend your classes?<br>आप कितनी बार अपनी कक्षाओं में जाते हैं?                                                                                                                                                                                                                                                                                                                                                                                                                                                                                                                                                                                                                                                                                                                                                                                                                                                                                                                                                                                                                                                                                                                                                                                                                                                                                                                                                                                                                                                                                                                                                                                                                                                                                                                                                                                                                                                                                                                                                                                                                                        |
|  |       | Once a week Twice a week Thrice a week Regularly                                                                                                                                                                                                                                                                                                                                                                                                                                                                                                                                                                                                                                                                                                                                                                                                                                                                                                                                                                                                                                                                                                                                                                                                                                                                                                                                                                                                                                                                                                                                                                                                                                                                                                                                                                                                                                                                                                                                                                                                                                                                             |
|  | 2. :  | Are you communicated in advance about any changes or cancellation in the scheduled classes?<br>क्या आपको कक्षाओं के परिवर्तन या रक्द होने की सूबना पूर्व में दी जाती है?                                                                                                                                                                                                                                                                                                                                                                                                                                                                                                                                                                                                                                                                                                                                                                                                                                                                                                                                                                                                                                                                                                                                                                                                                                                                                                                                                                                                                                                                                                                                                                                                                                                                                                                                                                                                                                                                                                                                                     |
|  |       | YES NO                                                                                                                                                                                                                                                                                                                                                                                                                                                                                                                                                                                                                                                                                                                                                                                                                                                                                                                                                                                                                                                                                                                                                                                                                                                                                                                                                                                                                                                                                                                                                                                                                                                                                                                                                                                                                                                                                                                                                                                                                                                                                                                       |
|  | 3.    | How often do you approach your teachers before or after the classes?<br>आप कितानी बार अपनी शिक्षिका से कक्षा के पहले या बाद में सम्पर्क करती हैं?                                                                                                                                                                                                                                                                                                                                                                                                                                                                                                                                                                                                                                                                                                                                                                                                                                                                                                                                                                                                                                                                                                                                                                                                                                                                                                                                                                                                                                                                                                                                                                                                                                                                                                                                                                                                                                                                                                                                                                            |
|  | 4.    | Once a week Once a Fortnight Once a month Never                                                                                                                                                                                                                                                                                                                                                                                                                                                                                                                                                                                                                                                                                                                                                                                                                                                                                                                                                                                                                                                                                                                                                                                                                                                                                                                                                                                                                                                                                                                                                                                                                                                                                                                                                                                                                                                                                                                                                                                                                                                                              |
|  | 4.    | Are your teachers available when you approach them during college working hours? वया आपकी शिक्षिका महाविद्यालय के निर्धारित समय में उपलब्ध रहती हैं?                                                                                                                                                                                                                                                                                                                                                                                                                                                                                                                                                                                                                                                                                                                                                                                                                                                                                                                                                                                                                                                                                                                                                                                                                                                                                                                                                                                                                                                                                                                                                                                                                                                                                                                                                                                                                                                                                                                                                                         |
|  | 5.    | Do you find your teachers interesting and easy to understand?                                                                                                                                                                                                                                                                                                                                                                                                                                                                                                                                                                                                                                                                                                                                                                                                                                                                                                                                                                                                                                                                                                                                                                                                                                                                                                                                                                                                                                                                                                                                                                                                                                                                                                                                                                                                                                                                                                                                                                                                                                                                |
|  | J.    | Do you may you caches inclessing aid easy of understand?<br>वया आपकी अपनी शिक्षिक को रोधक एवं समझने में आसान पाती हैं?<br>YES NO                                                                                                                                                                                                                                                                                                                                                                                                                                                                                                                                                                                                                                                                                                                                                                                                                                                                                                                                                                                                                                                                                                                                                                                                                                                                                                                                                                                                                                                                                                                                                                                                                                                                                                                                                                                                                                                                                                                                                                                             |
|  | 6. :  | Have you approached teachers for career guidance and assistance?<br>क्या आप आपनी शिक्रिका से कैरियर मार्गदर्शन के लिए सम्पर्क करती हैं?<br>YES                                                                                                                                                                                                                                                                                                                                                                                                                                                                                                                                                                                                                                                                                                                                                                                                                                                                                                                                                                                                                                                                                                                                                                                                                                                                                                                                                                                                                                                                                                                                                                                                                                                                                                                                                                                                                                                                                                                                                                               |
|  | 7.    | Are Career guidance and Career related programmes held in college?<br>यद्मा करियर मार्गावश्चेत्र के लिए कार्यक्रम महाविद्यालय में आयोजित क्रिये जाते हैं?<br>YES                                                                                                                                                                                                                                                                                                                                                                                                                                                                                                                                                                                                                                                                                                                                                                                                                                                                                                                                                                                                                                                                                                                                                                                                                                                                                                                                                                                                                                                                                                                                                                                                                                                                                                                                                                                                                                                                                                                                                             |
|  | 8.    | Do you take part in any Extra Curricular activities in the college?<br>क्या आप महाविद्यालय की पाद्येत्तर गतिविधियों में भाग लेती हैं?                                                                                                                                                                                                                                                                                                                                                                                                                                                                                                                                                                                                                                                                                                                                                                                                                                                                                                                                                                                                                                                                                                                                                                                                                                                                                                                                                                                                                                                                                                                                                                                                                                                                                                                                                                                                                                                                                                                                                                                        |
|  |       | YES NO                                                                                                                                                                                                                                                                                                                                                                                                                                                                                                                                                                                                                                                                                                                                                                                                                                                                                                                                                                                                                                                                                                                                                                                                                                                                                                                                                                                                                                                                                                                                                                                                                                                                                                                                                                                                                                                                                                                                                                                                                                                                                                                       |
|  | 9.    | Are the practice sessions for the above activities organized regularly?<br>क्या उपरोक्त गलिविकियों के लिए अभ्यास नियमित रूप से होते हैं?<br>YES                                                                                                                                                                                                                                                                                                                                                                                                                                                                                                                                                                                                                                                                                                                                                                                                                                                                                                                                                                                                                                                                                                                                                                                                                                                                                                                                                                                                                                                                                                                                                                                                                                                                                                                                                                                                                                                                                                                                                                              |
|  | 10.   | Are you satisfied with the amenities and assistance available at the college for these ECA activities?<br>क्या आप पाठ्येत्तर गतिविधियों के लिए उपलब्ध सहायता एवं सुविधाओं से संतुष्ट हैं?                                                                                                                                                                                                                                                                                                                                                                                                                                                                                                                                                                                                                                                                                                                                                                                                                                                                                                                                                                                                                                                                                                                                                                                                                                                                                                                                                                                                                                                                                                                                                                                                                                                                                                                                                                                                                                                                                                                                    |
|  | 11. : | VES NO Do you participate in activities of NCC, NSS, Rovers & Rangers, Literary Club, Cultural Club or any other activity? क्या आप एनसीसी, एनएसएस, रोवर्स एण्ड रेंजर्स साहित्यिक क्लब, सांस्कृतिक क्लब या किसी अन्य गतिविधि में भाग लेती हैं?                                                                                                                                                                                                                                                                                                                                                                                                                                                                                                                                                                                                                                                                                                                                                                                                                                                                                                                                                                                                                                                                                                                                                                                                                                                                                                                                                                                                                                                                                                                                                                                                                                                                                                                                                                                                                                                                                |
|  |       | YES                                                                                                                                                                                                                                                                                                                                                                                                                                                                                                                                                                                                                                                                                                                                                                                                                                                                                                                                                                                                                                                                                                                                                                                                                                                                                                                                                                                                                                                                                                                                                                                                                                                                                                                                                                                                                                                                                                                                                                                                                                                                                                                          |
|  | 12.   | Have you won prizes and awards for winning competitions organized by the college and university?<br>क्या आपने कालेज या विश्वविद्यालय स्तर पर किसी प्रतियोगिता में पुरस्कार या अवार्ड जीता है?                                                                                                                                                                                                                                                                                                                                                                                                                                                                                                                                                                                                                                                                                                                                                                                                                                                                                                                                                                                                                                                                                                                                                                                                                                                                                                                                                                                                                                                                                                                                                                                                                                                                                                                                                                                                                                                                                                                                |
|  | 12    | YES NO                                                                                                                                                                                                                                                                                                                                                                                                                                                                                                                                                                                                                                                                                                                                                                                                                                                                                                                                                                                                                                                                                                                                                                                                                                                                                                                                                                                                                                                                                                                                                                                                                                                                                                                                                                                                                                                                                                                                                                                                                                                                                                                       |
|  | 13.   | Do you think such events and activities are useful and add to the all round development of the students of the college?<br>क्या आपको लगता है कि ये गतिविधियों एवं कार्यक्रम इर विद्यार्थी के सम्पूर्ण विकास के लिए सहायक हैं?                                                                                                                                                                                                                                                                                                                                                                                                                                                                                                                                                                                                                                                                                                                                                                                                                                                                                                                                                                                                                                                                                                                                                                                                                                                                                                                                                                                                                                                                                                                                                                                                                                                                                                                                                                                                                                                                                                |
|  | 14.   | Are you involved in organizing any of these activities?<br>क्या आप इन गतिबिबियों के आयोजन में सहायक है?                                                                                                                                                                                                                                                                                                                                                                                                                                                                                                                                                                                                                                                                                                                                                                                                                                                                                                                                                                                                                                                                                                                                                                                                                                                                                                                                                                                                                                                                                                                                                                                                                                                                                                                                                                                                                                                                                                                                                                                                                      |
|  |       | YES NO                                                                                                                                                                                                                                                                                                                                                                                                                                                                                                                                                                                                                                                                                                                                                                                                                                                                                                                                                                                                                                                                                                                                                                                                                                                                                                                                                                                                                                                                                                                                                                                                                                                                                                                                                                                                                                                                                                                                                                                                                                                                                                                       |
|  | 15. ; | Are you staying in a Hostel/Rented accommodation?                                                                                                                                                                                                                                                                                                                                                                                                                                                                                                                                                                                                                                                                                                                                                                                                                                                                                                                                                                                                                                                                                                                                                                                                                                                                                                                                                                                                                                                                                                                                                                                                                                                                                                                                                                                                                                                                                                                                                                                                                                                                            |
|  | 16.   | Does the college hold Workshops/Seminars/Classes for personality occurring a walking |
|  |       | YES NO                                                                                                                                                                                                                                                                                                                                                                                                                                                                                                                                                                                                                                                                                                                                                                                                                                                                                                                                                                                                                                                                                                                                                                                                                                                                                                                                                                                                                                                                                                                                                                                                                                                                                                                                                                                                                                                                                                                                                                                                                                                                                                                       |
|  | 17.   | Do job oriented/placement agencies regularly visit and meet students?<br>वया महाविद्यालय परिसर में नौकरी केन्द्रित एवं प्लेसमेंट एजेन्सी बराबर विद्यार्थियों से सम्पर्क करते हैं?                                                                                                                                                                                                                                                                                                                                                                                                                                                                                                                                                                                                                                                                                                                                                                                                                                                                                                                                                                                                                                                                                                                                                                                                                                                                                                                                                                                                                                                                                                                                                                                                                                                                                                                                                                                                                                                                                                                                            |
|  |       | YES NO                                                                                                                                                                                                                                                                                                                                                                                                                                                                                                                                                                                                                                                                                                                                                                                                                                                                                                                                                                                                                                                                                                                                                                                                                                                                                                                                                                                                                                                                                                                                                                                                                                                                                                                                                                                                                                                                                                                                                                                                                                                                                                                       |
|  | 18.   | Do students regularly participate in sports activities?<br>क्या खेलों से सम्बन्धित समस्त गतिविधियों में विद्यार्थियों की परस्पर सहभागिता रहती है?                                                                                                                                                                                                                                                                                                                                                                                                                                                                                                                                                                                                                                                                                                                                                                                                                                                                                                                                                                                                                                                                                                                                                                                                                                                                                                                                                                                                                                                                                                                                                                                                                                                                                                                                                                                                                                                                                                                                                                            |
|  |       | YES NO                                                                                                                                                                                                                                                                                                                                                                                                                                                                                                                                                                                                                                                                                                                                                                                                                                                                                                                                                                                                                                                                                                                                                                                                                                                                                                                                                                                                                                                                                                                                                                                                                                                                                                                                                                                                                                                                                                                                                                                                                                                                                                                       |
|  | 19.   | Does the College provide sports facilities and opportunities to students?<br>क्या महाविद्यालय विद्यार्थियों को खेलों से सम्बन्धित सुविधायें एवं अवसर प्रदान करता हैं?                                                                                                                                                                                                                                                                                                                                                                                                                                                                                                                                                                                                                                                                                                                                                                                                                                                                                                                                                                                                                                                                                                                                                                                                                                                                                                                                                                                                                                                                                                                                                                                                                                                                                                                                                                                                                                                                                                                                                        |
|  |       | YES NO                                                                                                                                                                                                                                                                                                                                                                                                                                                                                                                                                                                                                                                                                                                                                                                                                                                                                                                                                                                                                                                                                                                                                                                                                                                                                                                                                                                                                                                                                                                                                                                                                                                                                                                                                                                                                                                                                                                                                                                                                                                                                                                       |
|  | 20.   | YES  Does the College provide ICT mode of Teaching and Learning (Powerpoint, Google Classroom, Whatsapp, Google Meet, Zoom, Audio-Visual display) वया महाविद्यालय शिक्षण और सीखने की आईसीटी (पावर प्वाइंट, गूगल क्लासक्तम, व्हाट्सएप, गूगल मीट, जूम                                                                                                                                                                                                                                                                                                                                                                                                                                                                                                                                                                                                                                                                                                                                                                                                                                                                                                                                                                                                                                                                                                                                                                                                                                                                                                                                                                                                                                                                                                                                                                                                                                                                                                                                                                                                                                                                          |